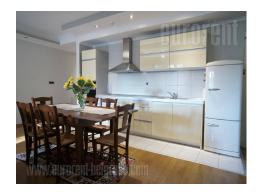

A relatively new building is situated in quiet part of Vracar area, close to St Sava temple and Karadjordje park. Although quiet, neighbourhood is rich in variety of stores, coffee shops, and restaurants. The apartment is housed on the third floor of building with an elevator and garage in the basement level. It is characterised by modern interior and functional layout. Two nice bedrooms are at disposal, both with king size bed and closet. Living room is interconnected with dining room and kitchen, and this area has an exit to a terase. Both bathrooms are large enough, one with bathtub, and other with shower cabin. Suitable space for young people, families, foreigners. Pleasant ambience provide cosy life at one of most desirable city locations.