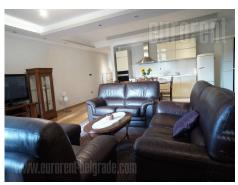

A relatively new building is situated in quiet part of Vracar area, close to St Sava temple and Karadjordje park. Although quiet, neighbourhood is rich in variety of stores, coffee shops, and restaurants. The apartment is housed on the third floor of building with an elevator and garage in the basement level. It is characterised by modern interior and functional layout. Two nice bedrooms are at disposal, both with king size bed and closet. Living room is interconnected with dining room and kitchen, and this area has an exit to a terase. Both bathrooms are large enough, one with bathtub, and other with shower cabin. Suitable space for young people, families, foreigners. Pleasant ambience provide cosy life at one of most desirable city locations.