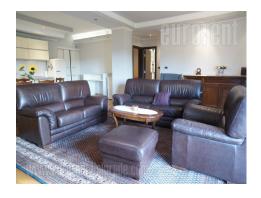

A relatively new building is situated in quiet part of Vracar area, close to St Sava temple and Karadjordje park. Although quiet, neighbourhood is rich in variety of stores, coffee shops, and restaurants. The apartment is housed on the third floor of building with an elevator and garage in the basement level. It is characterised by modern interior and functional layout. Two nice bedrooms are at disposal, both with king size bed and closet. Living room is interconnected with dining room and kitchen, and this area has an exit to a terase. Both bathrooms are large enough, one with bathtub, and other with shower cabin. Suitable space for young people, families, foreigners. Pleasant ambience provide cosy life at one of most desirable city locations.