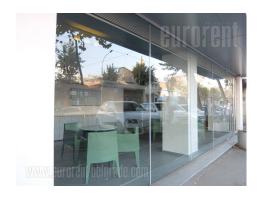

Commercial unit located in a busy street in city center, within walking distance from a public transport stop. City zone abundant with commercial, historical and cultural facilities. Unit has two levels, ground floor which occupies 97 m<sup>2</sup> and a 63 m<sup>2</sup> gallery. It has one restroom. Ground floor area has an entire wall made of glass facing the street. Suitable for variety of business activities except of hospitality businesses. Equipped with office furniture.