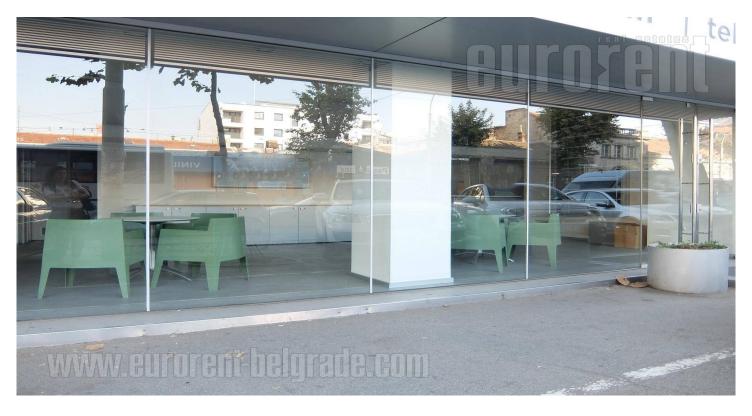

Commercial unit located in a busy street in city center, within walking distance from a public transport stop. City zone abundant with commercial, historical and cultural facilities. Unit has two levels, ground floor which occupies 97 m<sup>2</sup> and a 63 m<sup>2</sup> gallery. It has one restroom. Ground floor area has an entire wall made of glass facing the street. Suitable for variety of business activities except of hospitality businesses. Equipped with office furniture.