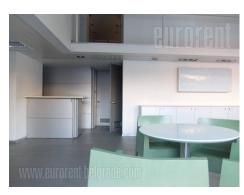

Commercial unit located in a busy street in city center, within walking distance from a public transport stop. City zone abundant with commercial, historical and cultural facilities. Unit has two levels, ground floor which occupies 97 m<sup>2</sup> and a 63 m<sup>2</sup> gallery. It has one restroom. Ground floor area has an entire wall made of glass facing the street. Suitable for variety of business activities except of hospitality businesses. Equipped with office furniture.