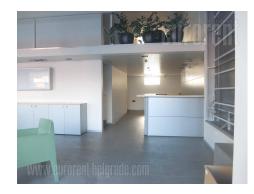

Commercial unit located in a busy street in city center, within walking distance from a public transport stop. City zone abundant with commercial, historical and cultural facilities. Unit has two levels, ground floor which occupies 97 m<sup>2</sup> and a 63 m<sup>2</sup> gallery. It has one restroom. Ground floor area has an entire wall made of glass facing the street. Suitable for variety of business activities except of hospitality businesses. Equipped with office furniture.