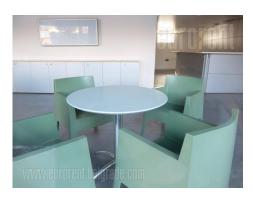

Commercial unit located in a busy street in city center, within walking distance from a public transport stop. City zone abundant with commercial, historical and cultural facilities. Unit has two levels, ground floor which occupies 97 m<sup>2</sup> and a 63 m<sup>2</sup> gallery. It has one restroom. Ground floor area has an entire wall made of glass facing the street. Suitable for variety of business activities except of hospitality businesses. Equipped with office furniture.