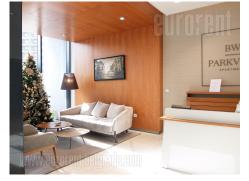

Attractive apartment situated on an exclusive location, within a new, modern residential building complex Belgrade Waterfront, building Park View. Project managed according to high architectural standards. Ground floor features a lobby where reception desk is located. The complex is designed in such a way that customer care is raised to the highest level and receptionists are at disposal for a large number of services. The apartment is housed on the sixteenth floor and has an open view facing toward the old city and the river. It consists of an entrance hallway, a living room with an open kitchen, which has an exit to a terrace. Next to the entrance there is a restroom. Sleeping block has three bedrooms, two bathrooms and a laundry room. Master bedroom is located at the end of the hallway and apart from a private bathroom it also has a walk in wardrobe. Other two bedrooms have closets as well. Kitchen is fully equipped and has elements and appliances, as well as a pantry. The apartment has four air conditioners and heating according to consumption. Within the complex there is a garage with two parking spaces at disposal for This prestigious complex is intended for clients with high, modern life standards. tenants.