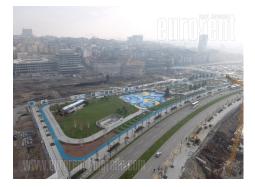

Attractive apartment situated on an exclusive location, within a new, modern residential building complex Belgrade Waterfront, building Park View. Project managed according to high architectural standards. Ground floor features a lobby where reception desk is located. The complex is designed in such a way that customer care is raised to the highest level and receptionists are at disposal for a large number of services. The apartment is housed on the sixteenth floor and has an open view facing toward the old city and the river. It consists of an entrance hallway, a living room with an open kitchen, which has an exit to a terrace. Next to the entrance there is a restroom. Sleeping block has three bedrooms, two bathrooms and a laundry room. Master bedroom is located at the end of the hallway and apart from a private bathroom it also has a walk in wardrobe. Other two bedrooms have closets as well. Kitchen is fully equipped and has elements and appliances, as well as a pantry. The apartment has four air conditioners and heating according to consumption. Within the complex there is a garage with two parking spaces at disposal for This prestigious complex is intended for clients with high, modern life standards. tenants.