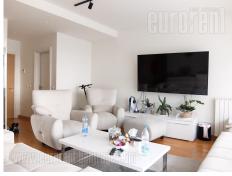

Attractive apartment situated on an exclusive location, within a new, modern residential building complex Belgrade Waterfront, building Park View. Project managed according to high architectural standards. Ground floor features a lobby where reception desk is located. The complex is designed in such a way that customer care is raised to the highest level and receptionists are at disposal for a large number of services. The apartment is housed on the sixteenth floor and has an open view facing toward the old city and the river. It consists of an entrance hallway, a living room with an open kitchen, which has an exit to a terrace. Next to the entrance there is a restroom. Sleeping block has three bedrooms, two bathrooms and a laundry room. Master bedroom is located at the end of the hallway and apart from a private bathroom it also has a walk in wardrobe. Other two bedrooms have closets as well. Kitchen is fully equipped and has elements and appliances, as well as a pantry. The apartment has four air conditioners and heating according to consumption. Within the complex there is a garage with two parking spaces at disposal for This prestigious complex is intended for clients with high, modern life standards. tenants.