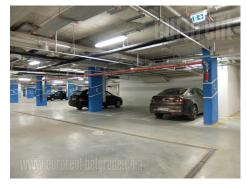

Attractive apartment situated on an exclusive location, within a new, modern residential building complex Belgrade Waterfront, building Park View. Project managed according to high architectural standards. Ground floor features a lobby where reception desk is located. The complex is designed in such a way that customer care is raised to the highest level and receptionists are at disposal for a large number of services. The apartment is housed on the sixteenth floor and has an open view facing toward the old city and the river. It consists of an entrance hallway, a living room with an open kitchen, which has an exit to a terrace. Next to the entrance there is a restroom. Sleeping block has three bedrooms, two bathrooms and a laundry room. Master bedroom is located at the end of the hallway and apart from a private bathroom it also has a walk in wardrobe. Other two bedrooms have closets as well. Kitchen is fully equipped and has elements and appliances, as well as a pantry. The apartment has four air conditioners and heating according to consumption. Within the complex there is a garage with two parking spaces at disposal for This prestigious complex is intended for clients with high, modern life standards. tenants.