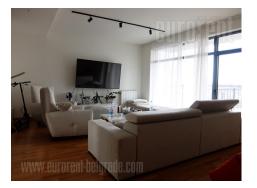

Attractive apartment situated on an exclusive location, within a new, modern residential building complex Belgrade Waterfront, building Park View. Project managed according to high architectural standards. Ground floor features a lobby where reception desk is located. The complex is designed in such a way that customer care is raised to the highest level and receptionists are at disposal for a large number of services. The apartment is housed on the sixteenth floor and has an open view facing toward the old city and the river. It consists of an entrance hallway, a living room with an open kitchen, which has an exit to a terrace. Next to the entrance there is a restroom. Sleeping block has three bedrooms, two bathrooms and a laundry room. Master bedroom is located at the end of the hallway and apart from a private bathroom it also has a walk in wardrobe. Other two bedrooms have closets as well. Kitchen is fully equipped and has elements and appliances, as well as a pantry. The apartment has four air conditioners and heating according to consumption. Within the complex there is a garage with two parking spaces at disposal for This prestigious complex is intended for clients with high, modern life standards. tenants.