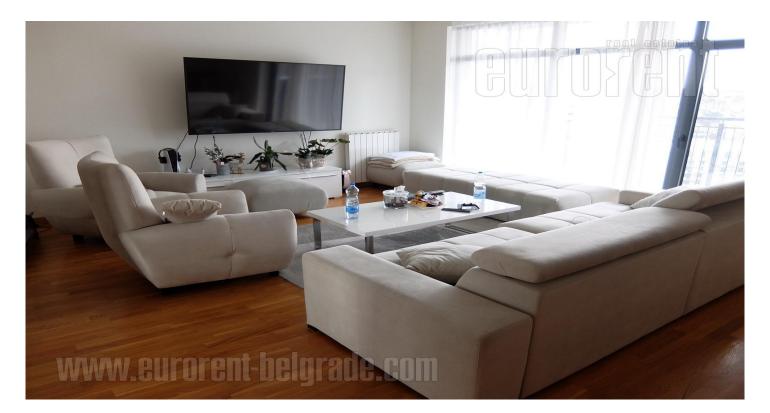

Attractive apartment situated on an exclusive location, within a new, modern residential building complex Belgrade Waterfront, building Park View. Project managed according to high architectural standards. Ground floor features a lobby where reception desk is located. The complex is designed in such a way that customer care is raised to the highest level and receptionists are at disposal for a large number of services. The apartment is housed on the sixteenth floor and has an open view facing toward the old city and the river. It consists of an entrance hallway, a living room with an open kitchen, which has an exit to a terrace. Next to the entrance there is a restroom. Sleeping block has three bedrooms, two bathrooms and a laundry room. Master bedroom is located at the end of the hallway and apart from a private bathroom it also has a walk in wardrobe. Other two bedrooms have closets as well. Kitchen is fully equipped and has elements and appliances, as well as a pantry. The apartment has four air conditioners and heating according to consumption. Within the complex there is a garage with two parking spaces at disposal for This prestigious complex is intended for clients with high, modern life standards. tenants.