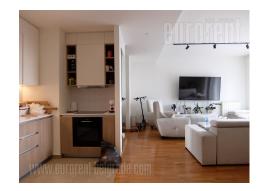

Attractive apartment situated on an exclusive location, within a new, modern residential building complex Belgrade Waterfront, building Park View. Project managed according to high architectural standards. Ground floor features a lobby where reception desk is located. The complex is designed in such a way that customer care is raised to the highest level and receptionists are at disposal for a large number of services. The apartment is housed on the sixteenth floor and has an open view facing toward the old city and the river. It consists of an entrance hallway, a living room with an open kitchen, which has an exit to a terrace. Next to the entrance there is a restroom. Sleeping block has three bedrooms, two bathrooms and a laundry room. Master bedroom is located at the end of the hallway and apart from a private bathroom it also has a walk in wardrobe. Other two bedrooms have closets as well. Kitchen is fully equipped and has elements and appliances, as well as a pantry. The apartment has four air conditioners and heating according to consumption. Within the complex there is a garage with two parking spaces at disposal for This prestigious complex is intended for clients with high, modern life standards. tenants.