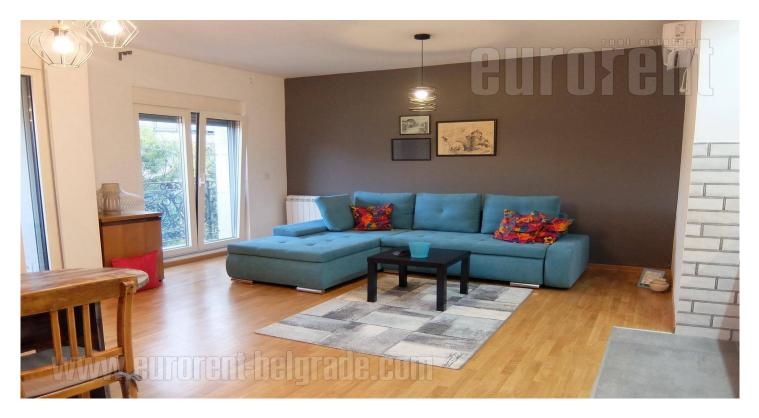

An apartment situated in peaceful street with plenty of greenery and close to Bajloni green-market. The building is new, high quality with attractive exterior and an elevator. The apartment is housed on the fourth floor. It consists of nice living room interconnected with dining room and kitchen, two bedrooms and bathroom with shower cabin. Living room has an exit to a terrace and it is oriented towards the street while private block is facing the yard. Relatively small surface is well organized. The apartment is new, equipped with excellent parquet, modern, attractive ceramic and plenty of window surfaces providing abundance of light. Furniture is new as well, modern with charming details. Ideal for a couple or a small family. Garage space in the building is at disposal for additional price.