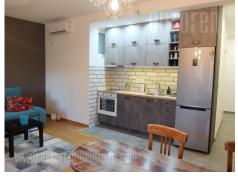

An apartment situated in peaceful street with plenty of greenery and close to Bajloni green-market. The building is new, high quality with attractive exterior and an elevator. The apartment is housed on the fourth floor. It consists of nice living room interconnected with dining room and kitchen, two bedrooms and bathroom with shower cabin. Living room has an exit to a terrace and it is oriented towards the street while private block is facing the yard. Relatively small surface is well organized. The apartment is new, equipped with excellent parquet, modern, attractive ceramic and plenty of window surfaces providing abundance of light. Furniture is new as well, modern with charming details. Ideal for a couple or a small family. Garage space in the building is at disposal for additional price.