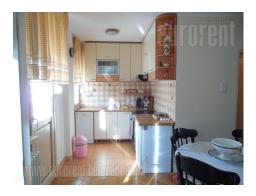

Good, renovated apartment situated in the city center, close to Slavija roundabout, St Sava temple and variety of commercial content. This location is well connected with traffic lines leading to all parts of the city. The apartment is housed on the sixth floor of nicely maintained building with an elevator. It consists of anteroom which leads to all rooms, open living room towards the dining room and fully equipped kitchen, terrace, bathroom with bathtub and two bedrooms. The apartment is furnished with comfortable, classic furniture pieces, abundant with light and has a view to St Sava temple. According the needs of future tenants apartment could be rented without furniture as well.