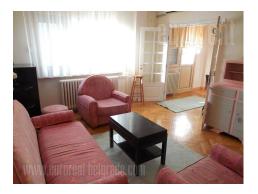

Good, renovated apartment situated in the city center, close to Slavija roundabout, St Sava temple and variety of commercial content. This location is well connected with traffic lines leading to all parts of the city. The apartment is housed on the sixth floor of nicely maintained building with an elevator. It consists of anteroom which leads to all rooms, open living room towards the dining room and fully equipped kitchen, terrace, bathroom with bathtub and two bedrooms. The apartment is furnished with comfortable, classic furniture pieces, abundant with light and has a view to St Sava temple. According the needs of future tenants apartment could be rented without furniture as well.