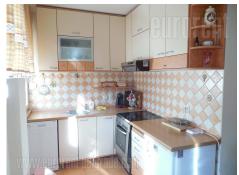

Good, renovated apartment situated in the city center, close to Slavija roundabout, St Sava temple and variety of commercial content. This location is well connected with traffic lines leading to all parts of the city. The apartment is housed on the sixth floor of nicely maintained building with an elevator. It consists of anteroom which leads to all rooms, open living room towards the dining room and fully equipped kitchen, terrace, bathroom with bathtub and two bedrooms. The apartment is furnished with comfortable, classic furniture pieces, abundant with light and has a view to St Sava temple. According the needs of future tenants apartment could be rented without furniture as well.