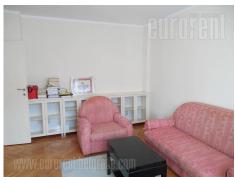

Good, renovated apartment situated in the city center, close to Slavija roundabout, St Sava temple and variety of commercial content. This location is well connected with traffic lines leading to all parts of the city. The apartment is housed on the sixth floor of nicely maintained building with an elevator. It consists of anteroom which leads to all rooms, open living room towards the dining room and fully equipped kitchen, terrace, bathroom with bathtub and two bedrooms. The apartment is furnished with comfortable, classic furniture pieces, abundant with light and has a view to St Sava temple. According the needs of future tenants apartment could be rented without furniture as well.