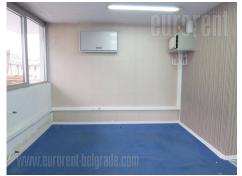

Very good business premises, located in an office building in very center of Belgrade, in immediate vicinity of Republic Square and the National Theater. This urban location is heart of commercial and administrative zone, which is nicely connected with other parts of the city by main traffic lines. Space available for rent occupies 70 m<sup>2</sup> is housed on the seventh floor. It is organized as open space with the possibility of dividing it into several offices, if needed. The space is two-side oriented, bright and comfortable for work. There is a kitchenette at disposal for the whole floor, as well as several restrooms. The building has an elevator and physical security.