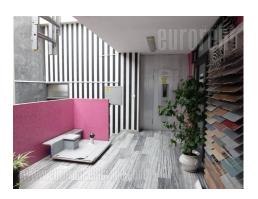

Very good business premises, located in an office building in very center of Belgrade, in immediate vicinity of Republic Square and the National Theater. This urban location is heart of commercial and administrative zone, which is nicely connected with other parts of the city by main traffic lines. Space available for rent occupies 70 m<sup>2</sup> is housed on the seventh floor. It is organized as open space with the possibility of dividing it into several offices, if needed. The space is two-side oriented, bright and comfortable for work. There is a kitchenette at disposal for the whole floor, as well as several restrooms. The building has an elevator and physical security.