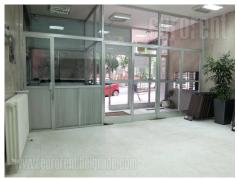

Very good business premises, located in an office building in very center of Belgrade, in immediate vicinity of Republic Square and the National Theater. This urban location is heart of commercial and administrative zone, which is nicely connected with other parts of the city by main traffic lines. Space available for rent occupies 70 m<sup>2</sup> is housed on the seventh floor. It is organized as open space with the possibility of dividing it into several offices, if needed. The space is two-side oriented, bright and comfortable for work. There is a kitchenette at disposal for the whole floor, as well as several restrooms. The building has an elevator and physical security.