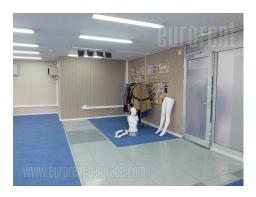

Very good business premises, located in an office building in very center of Belgrade, in immediate vicinity of Republic Square and the National Theater. This urban location is heart of commercial and administrative zone, which is nicely connected with other parts of the city by main traffic lines. Space available for rent occupies 70 m<sup>2</sup> is housed on the seventh floor. It is organized as open space with the possibility of dividing it into several offices, if needed. The space is two-side oriented, bright and comfortable for work. There is a kitchenette at disposal for the whole floor, as well as several restrooms. The building has an elevator and physical security.