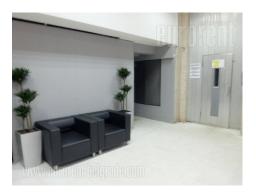

Very good business premises, located in an office building in very center of Belgrade, in immediate vicinity of Republic Square and the National Theater. This urban location is heart of commercial and administrative zone, which is nicely connected with other parts of the city by main traffic lines. Space available for rent occupies 70 m<sup>2</sup> is housed on the seventh floor. It is organized as open space with the possibility of dividing it into several offices, if needed. The space is two-side oriented, bright and comfortable for work. There is a kitchenette at disposal for the whole floor, as well as several restrooms. The building has an elevator and physical security.