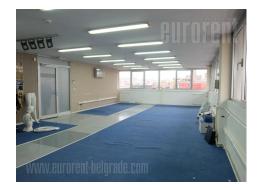

Very good business premises, located in an office building in very center of Belgrade, in immediate vicinity of Republic Square and the National Theater. This urban location is heart of commercial and administrative zone, which is nicely connected with other parts of the city by main traffic lines. Space available for rent occupies 70 m<sup>2</sup> is housed on the seventh floor. It is organized as open space with the possibility of dividing it into several offices, if needed. The space is two-side oriented, bright and comfortable for work. There is a kitchenette at disposal for the whole floor, as well as several restrooms. The building has an elevator and physical security.