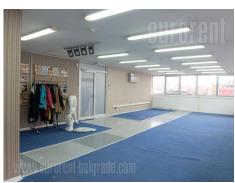

Very good business premises, located in an office building in very center of Belgrade, in immediate vicinity of Republic Square and the National Theater. This urban location is heart of commercial and administrative zone, which is nicely connected with other parts of the city by main traffic lines. Space available for rent occupies 70 m<sup>2</sup> is housed on the seventh floor. It is organized as open space with the possibility of dividing it into several offices, if needed. The space is two-side oriented, bright and comfortable for work. There is a kitchenette at disposal for the whole floor, as well as several restrooms. The building has an elevator and physical security.