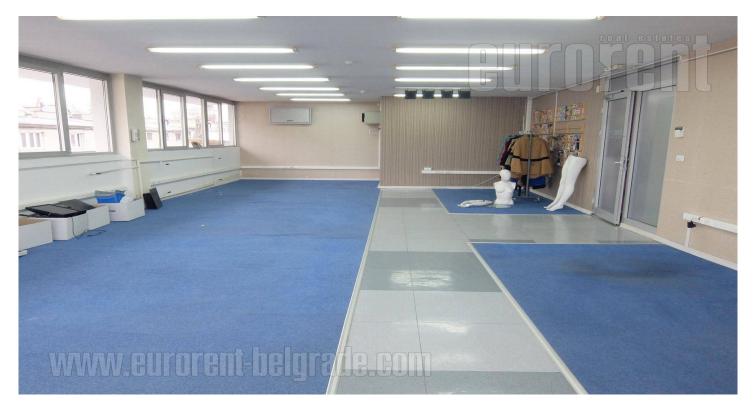

Very good business premises, located in an office building in very center of Belgrade, in immediate vicinity of Republic Square and the National Theater. This urban location is heart of commercial and administrative zone, which is nicely connected with other parts of the city by main traffic lines. Space available for rent occupies 70 m<sup>2</sup> is housed on the seventh floor. It is organized as open space with the possibility of dividing it into several offices, if needed. The space is two-side oriented, bright and comfortable for work. There is a kitchenette at disposal for the whole floor, as well as several restrooms. The building has an elevator and physical security.