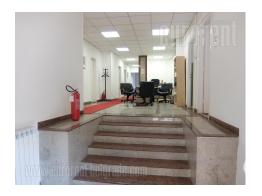

## #40585, Rent - Office space, Belgrade, KRUNSKA

Business premise on the ground floor of residential building in excellent location, close to Nikola Tesla museum, Faculty of Law, and street with large frequency of traffic. Location is easily reachable from all parts of the city. Space has separate entrance directly from the street. Admittance area is placed next to the entrance, while hallway lead to all offices. Nine offices of different sizes are at disposal, as well as two toilets, kitchen and pantry. Floor is covered with parquet and over it is carpet, while the small area is covered with marble. Suitable for variety of business activities.