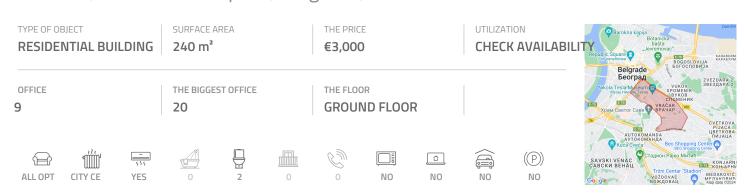

## #40585, Rent - Office space, Belgrade, KRUNSKA

Business premise on the ground floor of residential building in excellent location, close to Nikola Tesla museum, Faculty of Law, and street with large frequency of traffic. Location is easily reachable from all parts of the city. Space has separate entrance directly from the street. Admittance area is placed next to the entrance, while hallway lead to all offices. Nine offices of different sizes are at disposal, as well as two toilets, kitchen and pantry. Floor is covered with parquet and over it is carpet, while the small area is covered with marble. Suitable for variety of business activities.