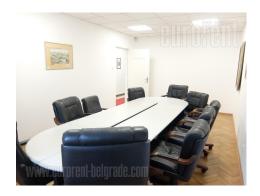

## #40585, Rent - Office space, Belgrade, KRUNSKA

Business premise on the ground floor of residential building in excellent location, close to Nikola Tesla museum, Faculty of Law, and street with large frequency of traffic. Location is easily reachable from all parts of the city. Space has separate entrance directly from the street. Admittance area is placed next to the entrance, while hallway lead to all offices. Nine offices of different sizes are at disposal, as well as two toilets, kitchen and pantry. Floor is covered with parquet and over it is carpet, while the small area is covered with marble. Suitable for variety of business activities.