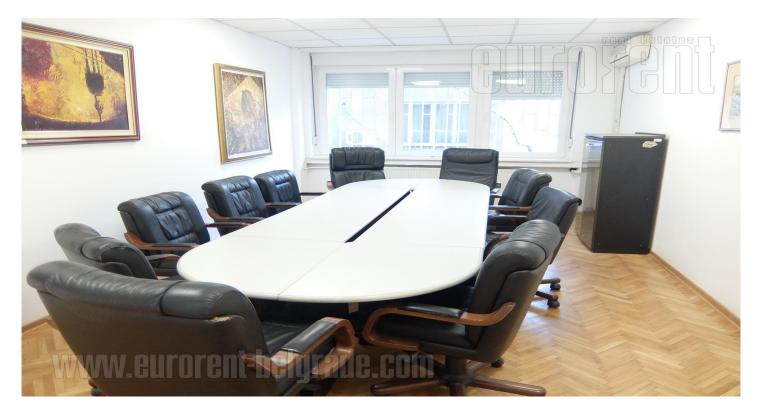

## #40585, Rent - Office space, Belgrade, KRUNSKA

Business premise on the ground floor of residential building in excellent location, close to Nikola Tesla museum, Faculty of Law, and street with large frequency of traffic. Location is easily reachable from all parts of the city. Space has separate entrance directly from the street. Admittance area is placed next to the entrance, while hallway lead to all offices. Nine offices of different sizes are at disposal, as well as two toilets, kitchen and pantry. Floor is covered with parquet and over it is carpet, while the small area is covered with marble. Suitable for variety of business activities.