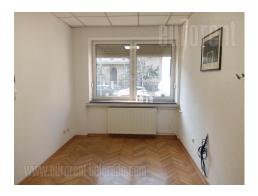

## #40585, Rent - Office space, Belgrade, KRUNSKA

Business premise on the ground floor of residential building in excellent location, close to Nikola Tesla museum, Faculty of Law, and street with large frequency of traffic. Location is easily reachable from all parts of the city. Space has separate entrance directly from the street. Admittance area is placed next to the entrance, while hallway lead to all offices. Nine offices of different sizes are at disposal, as well as two toilets, kitchen and pantry. Floor is covered with parquet and over it is carpet, while the small area is covered with marble. Suitable for variety of business activities.