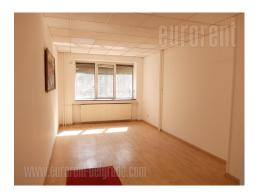

## #40585, Rent - Office space, Belgrade, KRUNSKA

Business premise on the ground floor of residential building in excellent location, close to Nikola Tesla museum, Faculty of Law, and street with large frequency of traffic. Location is easily reachable from all parts of the city. Space has separate entrance directly from the street. Admittance area is placed next to the entrance, while hallway lead to all offices. Nine offices of different sizes are at disposal, as well as two toilets, kitchen and pantry. Floor is covered with parquet and over it is carpet, while the small area is covered with marble. Suitable for variety of business activities.