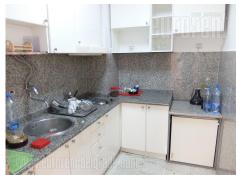

## #40585, Rent - Office space, Belgrade, KRUNSKA

Business premise on the ground floor of residential building in excellent location, close to Nikola Tesla museum, Faculty of Law, and street with large frequency of traffic. Location is easily reachable from all parts of the city. Space has separate entrance directly from the street. Admittance area is placed next to the entrance, while hallway lead to all offices. Nine offices of different sizes are at disposal, as well as two toilets, kitchen and pantry. Floor is covered with parquet and over it is carpet, while the small area is covered with marble. Suitable for variety of business activities.