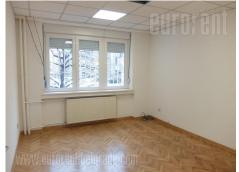

## #40585, Rent - Office space, Belgrade, KRUNSKA

Business premise on the ground floor of residential building in excellent location, close to Nikola Tesla museum, Faculty of Law, and street with large frequency of traffic. Location is easily reachable from all parts of the city. Space has separate entrance directly from the street. Admittance area is placed next to the entrance, while hallway lead to all offices. Nine offices of different sizes are at disposal, as well as two toilets, kitchen and pantry. Floor is covered with parquet and over it is carpet, while the small area is covered with marble. Suitable for variety of business activities.