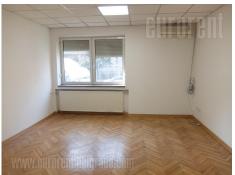

## #40585, Rent - Office space, Belgrade, KRUNSKA

Business premise on the ground floor of residential building in excellent location, close to Nikola Tesla museum, Faculty of Law, and street with large frequency of traffic. Location is easily reachable from all parts of the city. Space has separate entrance directly from the street. Admittance area is placed next to the entrance, while hallway lead to all offices. Nine offices of different sizes are at disposal, as well as two toilets, kitchen and pantry. Floor is covered with parquet and over it is carpet, while the small area is covered with marble. Suitable for variety of business activities.