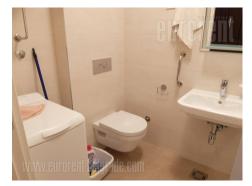

An apartment situated within new, small complex on the bottom of the Neimar slope. It could be reached from two streets. Complex has beautiful yard and security guard. The apartment is oriented towards the inner side of the complex. It consists of large room interconnected with kitchen, long hallway and bathroom. It is equipped with high quality parquet and windows. Fully equipped kitchen is new as well, while bathroom is with shower cabin. Along the hallway closets are placed in a row providing large amount of space for storage. The room is furnished in modern manner. Suitable for a single person or a couple.