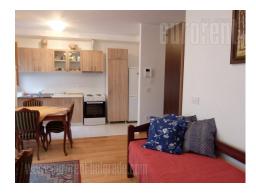

An apartment situated within new, small complex on the bottom of the Neimar slope. It could be reached from two streets. Complex has beautiful yard and security guard. The apartment is oriented towards the inner side of the complex. It consists of large room interconnected with kitchen, long hallway and bathroom. It is equipped with high quality parquet and windows. Fully equipped kitchen is new as well, while bathroom is with shower cabin. Along the hallway closets are placed in a row providing large amount of space for storage. The room is furnished in modern manner. Suitable for a single person or a couple.