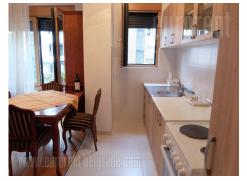

An apartment situated within new, small complex on the bottom of the Neimar slope. It could be reached from two streets. Complex has beautiful yard and security guard. The apartment is oriented towards the inner side of the complex. It consists of large room interconnected with kitchen, long hallway and bathroom. It is equipped with high quality parquet and windows. Fully equipped kitchen is new as well, while bathroom is with shower cabin. Along the hallway closets are placed in a row providing large amount of space for storage. The room is furnished in modern manner. Suitable for a single person or a couple.