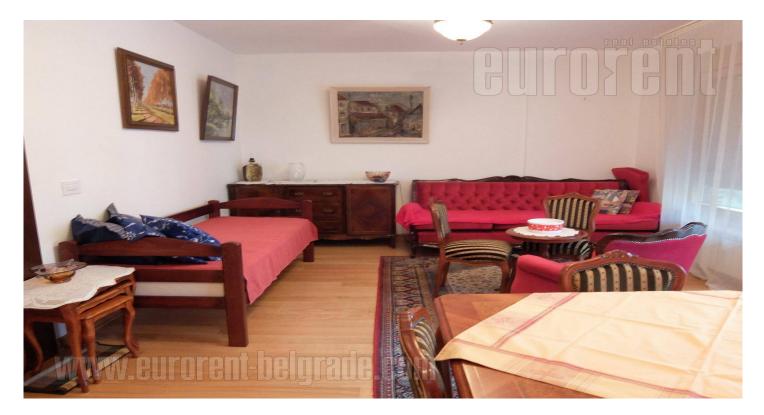

An apartment situated within new, small complex on the bottom of the Neimar slope. It could be reached from two streets. Complex has beautiful yard and security guard. The apartment is oriented towards the inner side of the complex. It consists of large room interconnected with kitchen, long hallway and bathroom. It is equipped with high quality parquet and windows. Fully equipped kitchen is new as well, while bathroom is with shower cabin. Along the hallway closets are placed in a row providing large amount of space for storage. The room is furnished in modern manner. Suitable for a single person or a couple.