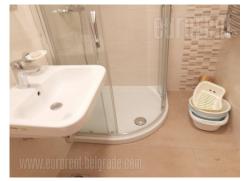

An apartment situated within new, small complex on the bottom of the Neimar slope. It could be reached from two streets. Complex has beautiful yard and security guard. The apartment is oriented towards the inner side of the complex. It consists of large room interconnected with kitchen, long hallway and bathroom. It is equipped with high quality parquet and windows. Fully equipped kitchen is new as well, while bathroom is with shower cabin. Along the hallway closets are placed in a row providing large amount of space for storage. The room is furnished in modern manner. Suitable for a single person or a couple.