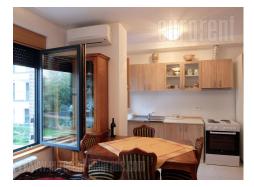

An apartment situated within new, small complex on the bottom of the Neimar slope. It could be reached from two streets. Complex has beautiful yard and security guard. The apartment is oriented towards the inner side of the complex. It consists of large room interconnected with kitchen, long hallway and bathroom. It is equipped with high quality parquet and windows. Fully equipped kitchen is new as well, while bathroom is with shower cabin. Along the hallway closets are placed in a row providing large amount of space for storage. The room is furnished in modern manner. Suitable for a single person or a couple.