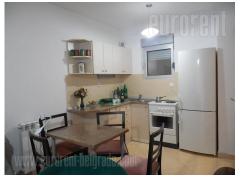

Apartment located in vicinity of School of Architecture, in neighborhood with plenty of commercial facilities. Good connection to different parts of the city and well organized public transport. The apartment is housed on the second floor of a relatively new building with an elevator. It consists of an entrance hallway, which leads into the living room with dining area and a kitchen. From here one can access a terrace overlooking the back side of the building. The apartment has a smaller bedroom equipped with a double bed and a dresser. Functional property, abundant with natural light, suitable for one person or a couple.