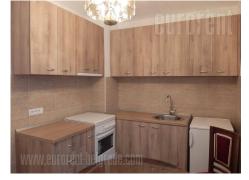

Apartment positioned on an excellent location, in immediate vicinity of the New Belgrade roundabout. It is housed on the second floor of an older building with an elevator. Entrance into the apartment is through a mutual terrace, which is shared between three apartments. Fully renovated property. It consists of two spacious rooms, a smaller kitchen with dining area and a new bathroom with a shower cabin. Furnished with new furnishings in combination of modern and classical design. Apartment abundant with natural light, on a location which is rich in greenery. Comfortable and pleasant interior, suitable for a couple.