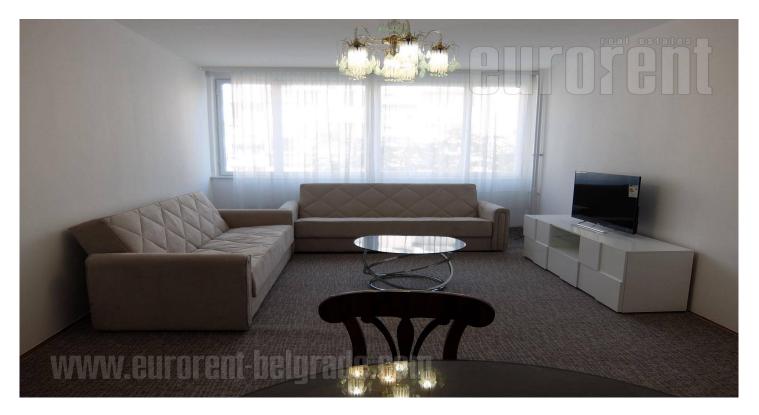

Apartment positioned on an excellent location, in immediate vicinity of the New Belgrade roundabout. It is housed on the second floor of an older building with an elevator. Entrance into the apartment is through a mutual terrace, which is shared between three apartments. Fully renovated property. It consists of two spacious rooms, a smaller kitchen with dining area and a new bathroom with a shower cabin. Furnished with new furnishings in combination of modern and classical design. Apartment abundant with natural light, on a location which is rich in greenery. Comfortable and pleasant interior, suitable for a couple.