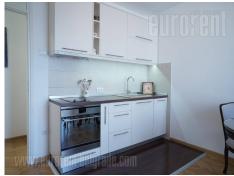

Nice apartment situated in very city center, close to Nikola Pasic and Terazije square. This location is well connected with rest of the city and it is characterized by numerous coffee shops, restaurants and variety of comercial content. The apartment is housed on the fourth floor of building with an elevator. It consists of living room with kitchen, bedroom with king size bed, bathroom with built-in shower cabin and two terraces. It is furnished in combination of modern and classical elements, and airconditioned. Ideal for a single person or a couple.