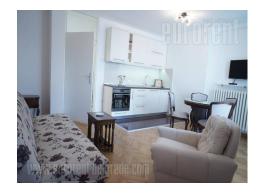

Nice apartment situated in very city center, close to Nikola Pasic and Terazije square. This location is well connected with rest of the city and it is characterized by numerous coffee shops, restaurants and variety of comercial content. The apartment is housed on the fourth floor of building with an elevator. It consists of living room with kitchen, bedroom with king size bed, bathroom with built-in shower cabin and two terraces. It is furnished in combination of modern and classical elements, and airconditioned. Ideal for a single person or a couple.