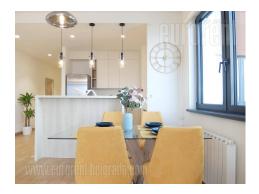

Attractive apartment positioned on an exclusive location in a new, modern building complex, Belgrade Waterfront. Architectural project that fulfills world standards. The apartment is housed in one of the towers surrounded with promenade and parks. It is situated on 19th floor it is overlooking the river and has two-side orientation. It consists of an entrance hallway, which leads into the living room with dining area and a kitchen, and private area. Living room is furnished with corner sofa and exits to a terrace, while dining room is furnished with dining table for six person. Kitchen is fully equipped and separated with a kitchen counter from living room. Master bedroom with king size bed and bathroom with glass shower cabin is at disposal, while other bedroom has single bed. Another bathroom with a bathtub and pantry for washing machine are placed in the entrance area. Interior is furnished in modern manner, There is one parking spot available for tenant in building's garage.