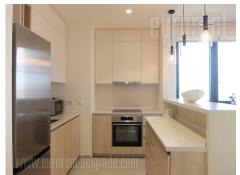

Attractive apartment positioned on an exclusive location in a new, modern building complex, Belgrade Waterfront. Architectural project that fulfills world standards. The apartment is housed in one of the towers surrounded with promenade and parks. It is situated on 19th floor it is overlooking the river and has two-side orientation. It consists of an entrance hallway, which leads into the living room with dining area and a kitchen, and private area. Living room is furnished with corner sofa and exits to a terrace, while dining room is furnished with dining table for six person. Kitchen is fully equipped and separated with a kitchen counter from living room. Master bedroom with king size bed and bathroom with glass shower cabin is at disposal, while other bedroom has single bed. Another bathroom with a bathtub and pantry for washing machine are placed in the entrance area. Interior is furnished in modern manner, There is one parking spot available for tenant in building's garage.