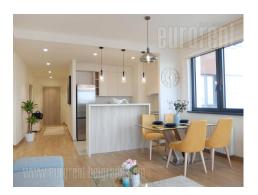

Attractive apartment positioned on an exclusive location in a new, modern building complex, Belgrade Waterfront. Architectural project that fulfills world standards. The apartment is housed in one of the towers surrounded with promenade and parks. It is situated on 19th floor it is overlooking the river and has two-side orientation. It consists of an entrance hallway, which leads into the living room with dining area and a kitchen, and private area. Living room is furnished with corner sofa and exits to a terrace, while dining room is furnished with dining table for six person. Kitchen is fully equipped and separated with a kitchen counter from living room. Master bedroom with king size bed and bathroom with glass shower cabin is at disposal, while other bedroom has single bed. Another bathroom with a bathtub and pantry for washing machine are placed in the entrance area. Interior is furnished in modern manner, There is one parking spot available for tenant in building's garage.