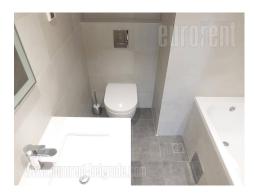

Attractive apartment positioned on an exclusive location in a new, modern building complex, Belgrade Waterfront. Architectural project that fulfills world standards. The apartment is housed in one of the towers surrounded with promenade and parks. It is situated on 19th floor it is overlooking the river and has two-side orientation. It consists of an entrance hallway, which leads into the living room with dining area and a kitchen, and private area. Living room is furnished with corner sofa and exits to a terrace, while dining room is furnished with dining table for six person. Kitchen is fully equipped and separated with a kitchen counter from living room. Master bedroom with king size bed and bathroom with glass shower cabin is at disposal, while other bedroom has single bed. Another bathroom with a bathtub and pantry for washing machine are placed in the entrance area. Interior is furnished in modern manner, There is one parking spot available for tenant in building's garage.