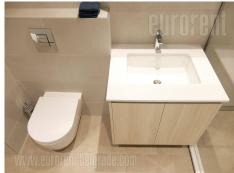

Attractive apartment positioned on an exclusive location in a new, modern building complex, Belgrade Waterfront. Architectural project that fulfills world standards. The apartment is housed in one of the towers surrounded with promenade and parks. It is situated on 19th floor it is overlooking the river and has two-side orientation. It consists of an entrance hallway, which leads into the living room with dining area and a kitchen, and private area. Living room is furnished with corner sofa and exits to a terrace, while dining room is furnished with dining table for six person. Kitchen is fully equipped and separated with a kitchen counter from living room. Master bedroom with king size bed and bathroom with glass shower cabin is at disposal, while other bedroom has single bed. Another bathroom with a bathtub and pantry for washing machine are placed in the entrance area. Interior is furnished in modern manner, There is one parking spot available for tenant in building's garage.