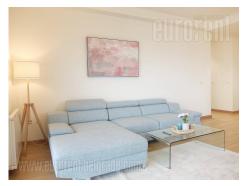

Attractive apartment positioned on an exclusive location in a new, modern building complex, Belgrade Waterfront. Architectural project that fulfills world standards. The apartment is housed in one of the towers surrounded with promenade and parks. It is situated on 19th floor it is overlooking the river and has two-side orientation. It consists of an entrance hallway, which leads into the living room with dining area and a kitchen, and private area. Living room is furnished with corner sofa and exits to a terrace, while dining room is furnished with dining table for six person. Kitchen is fully equipped and separated with a kitchen counter from living room. Master bedroom with king size bed and bathroom with glass shower cabin is at disposal, while other bedroom has single bed. Another bathroom with a bathtub and pantry for washing machine are placed in the entrance area. Interior is furnished in modern manner, There is one parking spot available for tenant in building's garage.