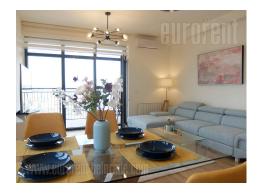

Attractive apartment positioned on an exclusive location in a new, modern building complex, Belgrade Waterfront. Architectural project that fulfills world standards. The apartment is housed in one of the towers surrounded with promenade and parks. It is situated on 19th floor it is overlooking the river and has two-side orientation. It consists of an entrance hallway, which leads into the living room with dining area and a kitchen, and private area. Living room is furnished with corner sofa and exits to a terrace, while dining room is furnished with dining table for six person. Kitchen is fully equipped and separated with a kitchen counter from living room. Master bedroom with king size bed and bathroom with glass shower cabin is at disposal, while other bedroom has single bed. Another bathroom with a bathtub and pantry for washing machine are placed in the entrance area. Interior is furnished in modern manner, There is one parking spot available for tenant in building's garage.