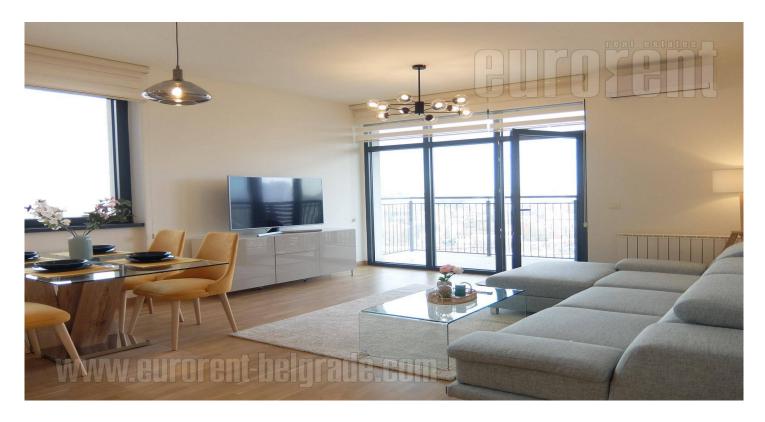

Attractive apartment positioned on an exclusive location in a new, modern building complex, Belgrade Waterfront. Architectural project that fulfills world standards. The apartment is housed in one of the towers surrounded with promenade and parks. It is situated on 19th floor it is overlooking the river and has two-side orientation. It consists of an entrance hallway, which leads into the living room with dining area and a kitchen, and private area. Living room is furnished with corner sofa and exits to a terrace, while dining room is furnished with dining table for six person. Kitchen is fully equipped and separated with a kitchen counter from living room. Master bedroom with king size bed and bathroom with glass shower cabin is at disposal, while other bedroom has single bed. Another bathroom with a bathtub and pantry for washing machine are placed in the entrance area. Interior is furnished in modern manner, There is one parking spot available for tenant in building's garage.