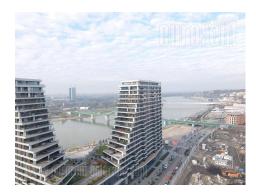

Attractive apartment positioned on an exclusive location in a new, modern building complex, Belgrade Waterfront. Architectural project that fulfills world standards. The apartment is housed in one of the towers surrounded with promenade and parks. It is situated on 19th floor it is overlooking the river and has two-side orientation. It consists of an entrance hallway, which leads into the living room with dining area and a kitchen, and private area. Living room is furnished with corner sofa and exits to a terrace, while dining room is furnished with dining table for six person. Kitchen is fully equipped and separated with a kitchen counter from living room. Master bedroom with king size bed and bathroom with glass shower cabin is at disposal, while other bedroom has single bed. Another bathroom with a bathtub and pantry for washing machine are placed in the entrance area. Interior is furnished in modern manner, There is one parking spot available for tenant in building's garage.