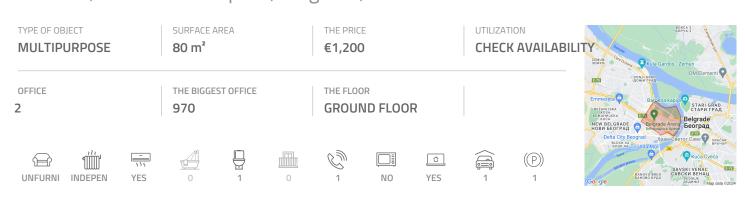

## #40533, Rent - Office space, Belgrade, BLOK 43

Office building located in business zone of New Belgrade, in near vicinity of the Gazela inclusion. It represents one storey building with half-burried garage. The space consists of two offices with small gallery, neto space of 80 m<sup>2</sup>, divided by removable walls, on ground level. It has it's own toillete. Floor heating and cooling is available and if necessary, it could be conducted through the ceiling rails. Lighting in the whole facility is with LED lighting bodies. The floors are covered with carpet and epoxy, while staircase and toilets floors are covered in ceramics. The whole space is into offices of different sizes, from 8 m<sup>2</sup> to 150 m<sup>2</sup>. There is also a half-buried garage with a capacity of around 15 garage spaces. In front the building there is public parking with about a