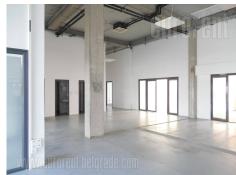

## #40533, Rent - Office space, Belgrade, BLOK 43

Office building located in business zone of New Belgrade, in near vicinity of the Gazela inclusion. It represents one storey building with half-burried garage. The space consists of two offices with small gallery, neto space of 80 m<sup>2</sup>, divided by removable walls, on ground level. It has it's own toillete. Floor heating and cooling is available and if necessary, it could be conducted through the ceiling rails. Lighting in the whole facility is with LED lighting bodies. The floors are covered with carpet and epoxy, while staircase and toilets floors are covered in ceramics. The whole space is into offices of different sizes, from 8 m<sup>2</sup> to 150 m<sup>2</sup>. There is also a half-buried garage with a capacity of around 15 garage spaces. In front the building there is public parking with about a