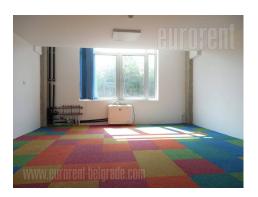

## #40533, Rent - Office space, Belgrade, BLOK 43

Office building located in business zone of New Belgrade, in near vicinity of the Gazela inclusion. It represents one storey building with half-burried garage. The space consists of two offices with small gallery, neto space of 80 m<sup>2</sup>, divided by removable walls, on ground level. It has it's own toillete. Floor heating and cooling is available and if necessary, it could be conducted through the ceiling rails. Lighting in the whole facility is with LED lighting bodies. The floors are covered with carpet and epoxy, while staircase and toilets floors are covered in ceramics. The whole space is into offices of different sizes, from 8 m<sup>2</sup> to 150 m<sup>2</sup>. There is also a half-buried garage with a capacity of around 15 garage spaces. In front the building there is public parking with about a