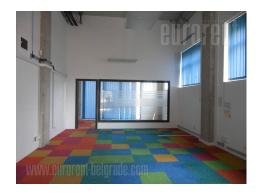

## #40533, Rent - Office space, Belgrade, BLOK 43

Office building located in business zone of New Belgrade, in near vicinity of the Gazela inclusion. It represents one storey building with half-burried garage. The space consists of two offices with small gallery, neto space of 80 m<sup>2</sup>, divided by removable walls, on ground level. It has it's own toillete. Floor heating and cooling is available and if necessary, it could be conducted through the ceiling rails. Lighting in the whole facility is with LED lighting bodies. The floors are covered with carpet and epoxy, while staircase and toilets floors are covered in ceramics. The whole space is into offices of different sizes, from 8 m<sup>2</sup> to 150 m<sup>2</sup>. There is also a half-buried garage with a capacity of around 15 garage spaces. In front the building there is public parking with about a