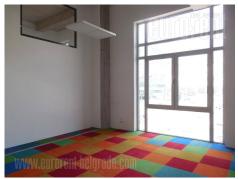

## #40533, Rent - Office space, Belgrade, BLOK 43

Office building located in business zone of New Belgrade, in near vicinity of the Gazela inclusion. It represents one storey building with half-burried garage. The space consists of two offices with small gallery, neto space of 80 m<sup>2</sup>, divided by removable walls, on ground level. It has it's own toillete. Floor heating and cooling is available and if necessary, it could be conducted through the ceiling rails. Lighting in the whole facility is with LED lighting bodies. The floors are covered with carpet and epoxy, while staircase and toilets floors are covered in ceramics. The whole space is into offices of different sizes, from 8 m<sup>2</sup> to 150 m<sup>2</sup>. There is also a half-buried garage with a capacity of around 15 garage spaces. In front the building there is public parking with about a