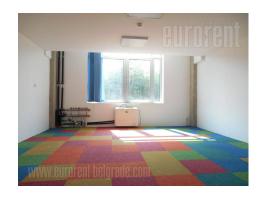

## #40533, Rent - Office space, Belgrade, BLOK 43

Office building located in business zone of New Belgrade, in near vicinity of the Gazela inclusion. It represents one storey building with half-burried garage. The space consists of two offices with small gallery, neto space of 80 m<sup>2</sup>, divided by removable walls, on ground level. It has it's own toillete. Floor heating and cooling is available and if necessary, it could be conducted through the ceiling rails. Lighting in the whole facility is with LED lighting bodies. The floors are covered with carpet and epoxy, while staircase and toilets floors are covered in ceramics. The whole space is into offices of different sizes, from 8 m<sup>2</sup> to 150 m<sup>2</sup>. There is also a half-buried garage with a capacity of around 15 garage spaces. In front the building there is public parking with about a