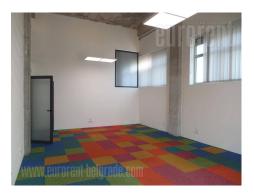

## #40533, Rent - Office space, Belgrade, BLOK 43

Office building located in business zone of New Belgrade, in near vicinity of the Gazela inclusion. It represents one storey building with half-burried garage. The space consists of two offices with small gallery, neto space of 80 m<sup>2</sup>, divided by removable walls, on ground level. It has it's own toillete. Floor heating and cooling is available and if necessary, it could be conducted through the ceiling rails. Lighting in the whole facility is with LED lighting bodies. The floors are covered with carpet and epoxy, while staircase and toilets floors are covered in ceramics. The whole space is into offices of different sizes, from 8 m<sup>2</sup> to 150 m<sup>2</sup>. There is also a half-buried garage with a capacity of around 15 garage spaces. In front the building there is public parking with about a