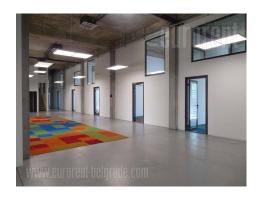

## #40533, Rent - Office space, Belgrade, BLOK 43

Office building located in business zone of New Belgrade, in near vicinity of the Gazela inclusion. It represents one storey building with half-burried garage. The space consists of two offices with small gallery, neto space of 80 m<sup>2</sup>, divided by removable walls, on ground level. It has it's own toillete. Floor heating and cooling is available and if necessary, it could be conducted through the ceiling rails. Lighting in the whole facility is with LED lighting bodies. The floors are covered with carpet and epoxy, while staircase and toilets floors are covered in ceramics. The whole space is into offices of different sizes, from 8 m<sup>2</sup> to 150 m<sup>2</sup>. There is also a half-buried garage with a capacity of around 15 garage spaces. In front the building there is public parking with about a