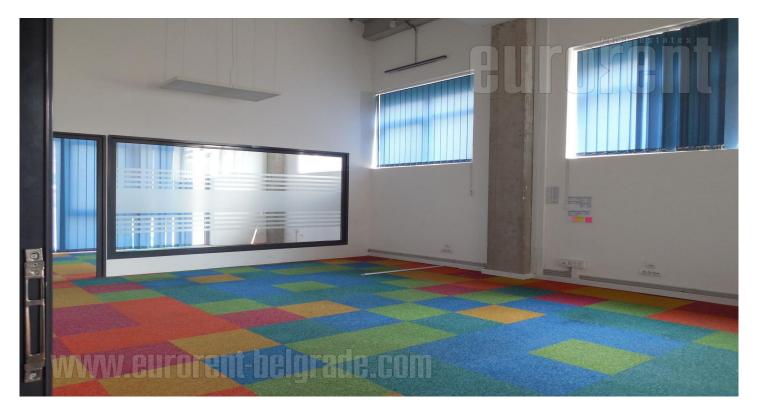

## #40533, Rent - Office space, Belgrade, BLOK 43

Office building located in business zone of New Belgrade, in near vicinity of the Gazela inclusion. It represents one storey building with half-burried garage. The space consists of two offices with small gallery, neto space of 80 m<sup>2</sup>, divided by removable walls, on ground level. It has it's own toillete. Floor heating and cooling is available and if necessary, it could be conducted through the ceiling rails. Lighting in the whole facility is with LED lighting bodies. The floors are covered with carpet and epoxy, while staircase and toilets floors are covered in ceramics. The whole space is into offices of different sizes, from 8 m<sup>2</sup> to 150 m<sup>2</sup>. There is also a half-buried garage with a capacity of around 15 garage spaces. In front the building there is public parking with about a