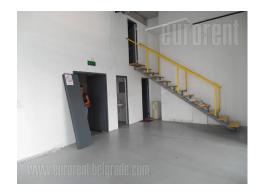

## #40533, Rent - Office space, Belgrade, BLOK 43

Office building located in business zone of New Belgrade, in near vicinity of the Gazela inclusion. It represents one storey building with half-burried garage. The space consists of two offices with small gallery, neto space of 80 m<sup>2</sup>, divided by removable walls, on ground level. It has it's own toillete. Floor heating and cooling is available and if necessary, it could be conducted through the ceiling rails. Lighting in the whole facility is with LED lighting bodies. The floors are covered with carpet and epoxy, while staircase and toilets floors are covered in ceramics. The whole space is into offices of different sizes, from 8 m<sup>2</sup> to 150 m<sup>2</sup>. There is also a half-buried garage with a capacity of around 15 garage spaces. In front the building there is public parking with about a