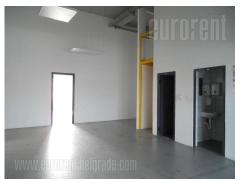

## #40533, Rent - Office space, Belgrade, BLOK 43

Office building located in business zone of New Belgrade, in near vicinity of the Gazela inclusion. It represents one storey building with half-burried garage. The space consists of two offices with small gallery, neto space of 80 m<sup>2</sup>, divided by removable walls, on ground level. It has it's own toillete. Floor heating and cooling is available and if necessary, it could be conducted through the ceiling rails. Lighting in the whole facility is with LED lighting bodies. The floors are covered with carpet and epoxy, while staircase and toilets floors are covered in ceramics. The whole space is into offices of different sizes, from 8 m<sup>2</sup> to 150 m<sup>2</sup>. There is also a half-buried garage with a capacity of around 15 garage spaces. In front the building there is public parking with about a