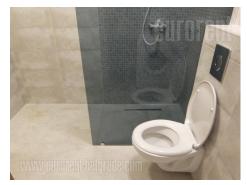

Excellent apartment housed in a new building in near vicinity of Steco restaurant close to highway. Smaller, three storey apartment building of modern design, with an elevator. The apartment is situated on the third floor and it is facing the side opposite to the street. It consists of a spacious living room with dining area and a kitchen, a smaller bedroom and a bathroom which has a shower cabin. The apartment exits to a terrace, which could be accessed from the living room. Property abundant with natural light, furnished with new, modern pieces of furniture. Suitable for one person or a couple.