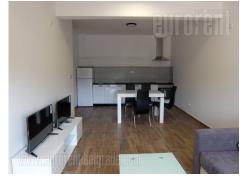

Excellent apartment housed in a new building in near vicinity of Steco restaurant close to highway. Smaller, three storey apartment building of modern design, with an elevator. The apartment is situated on the third floor and it is facing the side opposite to the street. It consists of a spacious living room with dining area and a kitchen, a smaller bedroom and a bathroom which has a shower cabin. The apartment exits to a terrace, which could be accessed from the living room. Property abundant with natural light, furnished with new, modern pieces of furniture. Suitable for one person or a couple.