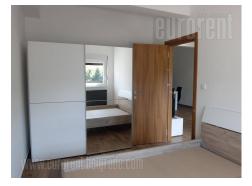

Excellent apartment housed in a new building in near vicinity of Steco restaurant close to highway. Smaller, three storey apartment building of modern design, with an elevator. The apartment is situated on the third floor and it is facing the side opposite to the street. It consists of a spacious living room with dining area and a kitchen, a smaller bedroom and a bathroom which has a shower cabin. The apartment exits to a terrace, which could be accessed from the living room. Property abundant with natural light, furnished with new, modern pieces of furniture. Suitable for one person or a couple.