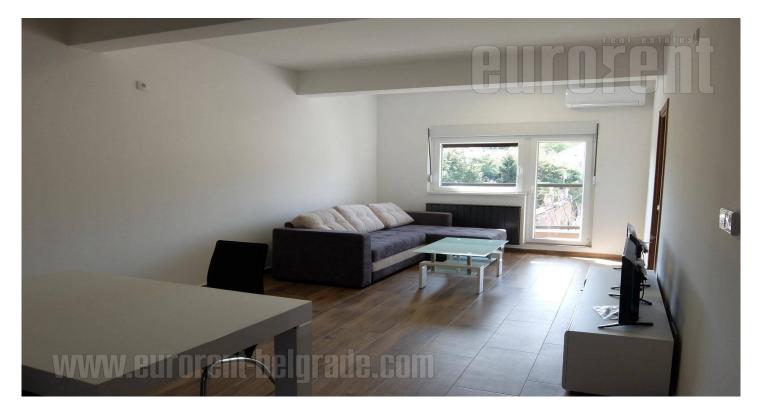

Excellent apartment housed in a new building in near vicinity of Steco restaurant close to highway. Smaller, three storey apartment building of modern design, with an elevator. The apartment is situated on the third floor and it is facing the side opposite to the street. It consists of a spacious living room with dining area and a kitchen, a smaller bedroom and a bathroom which has a shower cabin. The apartment exits to a terrace, which could be accessed from the living room. Property abundant with natural light, furnished with new, modern pieces of furniture. Suitable for one person or a couple.