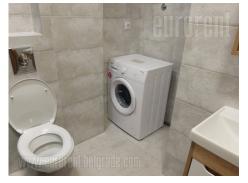

Excellent apartment housed in a new building in near vicinity of Steco restaurant close to highway. Smaller, three storey apartment building of modern design, with an elevator. The apartment is situated on the third floor and it is facing the side opposite to the street. It consists of a spacious living room with dining area and a kitchen, a smaller bedroom and a bathroom which has a shower cabin. The apartment exits to a terrace, which could be accessed from the living room. Property abundant with natural light, furnished with new, modern pieces of furniture. Suitable for one person or a couple.