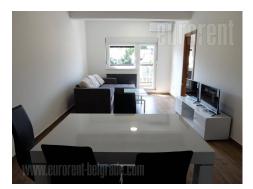

Excellent apartment housed in a new building in near vicinity of Steco restaurant close to highway. Smaller, three storey apartment building of modern design, with an elevator. The apartment is situated on the third floor and it is facing the side opposite to the street. It consists of a spacious living room with dining area and a kitchen, a smaller bedroom and a bathroom which has a shower cabin. The apartment exits to a terrace, which could be accessed from the living room. Property abundant with natural light, furnished with new, modern pieces of furniture. Suitable for one person or a couple.