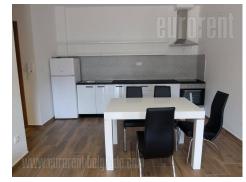

Excellent apartment housed in a new building in near vicinity of Steco restaurant close to highway. Smaller, three storey apartment building of modern design, with an elevator. The apartment is situated on the third floor and it is facing the side opposite to the street. It consists of a spacious living room with dining area and a kitchen, a smaller bedroom and a bathroom which has a shower cabin. The apartment exits to a terrace, which could be accessed from the living room. Property abundant with natural light, furnished with new, modern pieces of furniture. Suitable for one person or a couple.