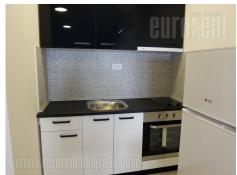

Excellent studio apartment housed in a new building in near vicinity of Steco restaurant close to highway. Smaller, three storey apartment building of modern design, with an elevator. Property is situated on the high ground floor. It consists of a small living room with a kitchen and a bathroom, which has a shower cabin. The studio exits to a smaller terrace. Abundant with natural light, furnished with new, modern pieces of furniture. Suitable for one person. The price includes monthly utility bills, with exception of cable TV and internet.