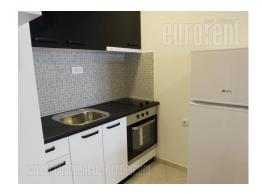

Excellent studio apartment housed in a new building in near vicinity of Steco restaurant close to highway. Smaller, three storey apartment building of modern design, with an elevator. Property is situated on the high ground floor. It consists of a small living room with a kitchen and a bathroom, which has a shower cabin. The studio exits to a smaller terrace. Abundant with natural light, furnished with new, modern pieces of furniture. Suitable for one person. The price includes monthly utility bills, with exception of cable TV and internet.