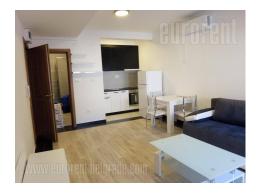

Excellent studio apartment housed in a new building in near vicinity of Steco restaurant close to highway. Smaller, three storey apartment building of modern design, with an elevator. Property is situated on the high ground floor. It consists of a small living room with a kitchen and a bathroom, which has a shower cabin. The studio exits to a smaller terrace. Abundant with natural light, furnished with new, modern pieces of furniture. Suitable for one person. The price includes monthly utility bills, with exception of cable TV and internet.