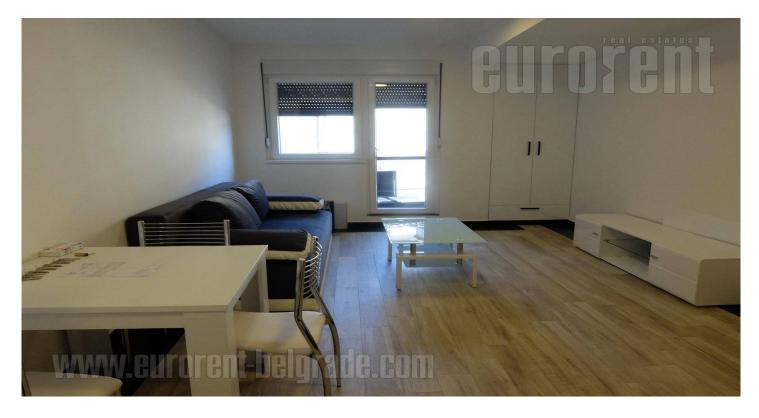

Excellent studio apartment housed in a new building in near vicinity of Steco restaurant close to highway. Smaller, three storey apartment building of modern design, with an elevator. Property is situated on the high ground floor. It consists of a small living room with a kitchen and a bathroom, which has a shower cabin. The studio exits to a smaller terrace. Abundant with natural light, furnished with new, modern pieces of furniture. Suitable for one person. The price includes monthly utility bills, with exception of cable TV and internet.