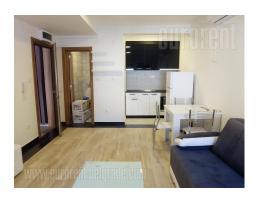

Excellent studio apartment housed in a new building in near vicinity of Steco restaurant close to highway. Smaller, three storey apartment building of modern design, with an elevator. Property is situated on the high ground floor. It consists of a small living room with a kitchen and a bathroom, which has a shower cabin. The studio exits to a smaller terrace. Abundant with natural light, furnished with new, modern pieces of furniture. Suitable for one person. The price includes monthly utility bills, with exception of cable TV and internet.