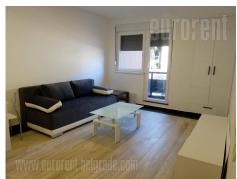

Excellent studio apartment housed in a new building in near vicinity of Steco restaurant close to highway. Smaller, three storey apartment building of modern design, with an elevator. Property is situated on the high ground floor. It consists of a small living room with a kitchen and a bathroom, which has a shower cabin. The studio exits to a smaller terrace. Abundant with natural light, furnished with new, modern pieces of furniture. Suitable for one person. The price includes monthly utility bills, with exception of cable TV and internet.