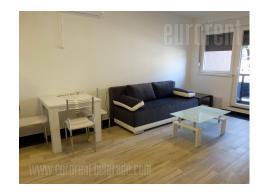

Excellent studio apartment housed in a new building in near vicinity of Steco restaurant close to highway. Smaller, three storey apartment building of modern design, with an elevator. Property is situated on the high ground floor. It consists of a small living room with a kitchen and a bathroom, which has a shower cabin. The studio exits to a smaller terrace. Abundant with natural light, furnished with new, modern pieces of furniture. Suitable for one person. The price includes monthly utility bills, with exception of cable TV and internet.