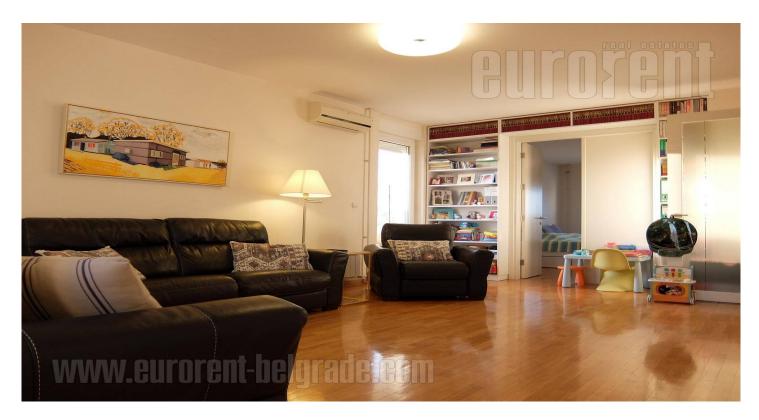

Attractive apartment housed in Belville residential complex in New Belgrade. Functionally organized complex with numerous commercial contents necessary for everyday life. Excellent traffic connection with the rest of the city, vicinity of new Bridge over Ada (Most na Adi), while wide boulevards allow fast traffic flow. Complex has video surveillance and 24/7 security service. This penthouse apartment is abundant with natural light and has undisturbed view over the neighborhood. It consists of hallway, living room, dining room, and large, long terrace overlooking the surroundings. Kitchen is functional, fully equipped. Two bedrooms and two bathrooms are at disposal in one part of the apartment. The other part contains is working studio with bathroom which could be another bedroom. This area has separate entrance and it is interconnected with large wardrobe which leads to dining room. Interior is nicely decorated and illuminated in modern manner. One parking space is reserved in building's garage and another one on the parking in front of the building. Suitable both for comfortable life or business activities.