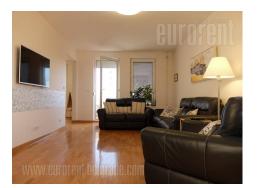

Attractive apartment housed in Belville residential complex in New Belgrade. Functionally organized complex with numerous commercial contents necessary for everyday life. Excellent traffic connection with the rest of the city, vicinity of new Bridge over Ada (Most na Adi), while wide boulevards allow fast traffic flow. Complex has video surveillance and 24/7 security service. This penthouse apartment is abundant with natural light and has undisturbed view over the neighborhood. It consists of hallway, living room, dining room, and large, long terrace overlooking the surroundings. Kitchen is functional, fully equipped. Two bedrooms and two bathrooms are at disposal in one part of the apartment. The other part contains is working studio with bathroom which could be another bedroom. This area has separate entrance and it is interconnected with large wardrobe which leads to dining room. Interior is nicely decorated and illuminated in modern manner. One parking space is reserved in building's garage and another one on the parking in front of the building. Suitable both for comfortable life or business activities.