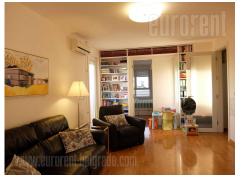

Attractive apartment housed in Belville residential complex in New Belgrade. Functionally organized complex with numerous commercial contents necessary for everyday life. Excellent traffic connection with the rest of the city, vicinity of new Bridge over Ada (Most na Adi), while wide boulevards allow fast traffic flow. Complex has video surveillance and 24/7 security service. This penthouse apartment is abundant with natural light and has undisturbed view over the neighborhood. It consists of hallway, living room, dining room, and large, long terrace overlooking the surroundings. Kitchen is functional, fully equipped. Two bedrooms and two bathrooms are at disposal in one part of the apartment. The other part contains is working studio with bathroom which could be another bedroom. This area has separate entrance and it is interconnected with large wardrobe which leads to dining room. Interior is nicely decorated and illuminated in modern manner. One parking space is reserved in building's garage and another one on the parking in front of the building. Suitable both for comfortable life or business activities.