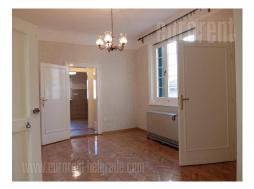

An excellent apartment with characteristic high ceilings housed on the second floor of a building in very city center, close to Knez Mihailova street well known pedestrian zone, Kalemegdan park and numerous shops with designer clothes, cafe shops and restaurants. Desirable location for anyone who likes to be in the center of city events. This cobble street contains authentic pre war buildings with maintained facade, and romantic street lights. Location is nicely connected with rest of the city. The building is older with maintained entrance and without an elevator. The apartment has functional structure, and two-side orientation. It is bright, completely refurbished with anteroom and small hallway which leads to all rooms. Two large rooms are facing the street are connected with large double door. One of the rooms has an exit to a small balcony overlooking the river. Anteroom leads to bathroom with bathtub, guest toilet and kitchen as well. Kitchen is fully equipped with cupboards and appliances, and leads further to pantry, small room and terrace. The apartment is for rent without furniture. This nice interior in pastel shades is ideal for business activities.