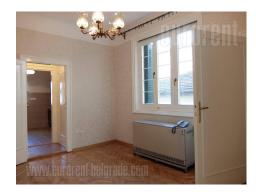

An excellent apartment with characteristic high ceilings housed on the second floor of a building in very city center, close to Knez Mihailova street well known pedestrian zone, Kalemegdan park and numerous shops with designer clothes, cafe shops and restaurants. Desirable location for anyone who likes to be in the center of city events. This cobble street contains authentic pre war buildings with maintained facade, and romantic street lights. Location is nicely connected with rest of the city. The building is older with maintained entrance and without an elevator. The apartment has functional structure, and two-side orientation. It is bright, completely refurbished with anteroom and small hallway which leads to all rooms. Two large rooms are facing the street are connected with large double door. One of the rooms has an exit to a small balcony overlooking the river. Anteroom leads to bathroom with bathtub, guest toilet and kitchen as well. Kitchen is fully equipped with cupboards and appliances, and leads further to pantry, small room and terrace. The apartment is for rent without furniture. This nice interior in pastel shades is ideal for business activities.