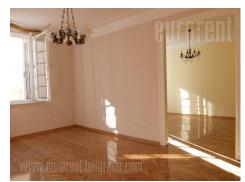

An excellent apartment with characteristic high ceilings housed on the second floor of a building in very city center, close to Knez Mihailova street well known pedestrian zone, Kalemegdan park and numerous shops with designer clothes, cafe shops and restaurants. Desirable location for anyone who likes to be in the center of city events. This cobble street contains authentic pre war buildings with maintained facade, and romantic street lights. Location is nicely connected with rest of the city. The building is older with maintained entrance and without an elevator. The apartment has functional structure, and two-side orientation. It is bright, completely refurbished with anteroom and small hallway which leads to all rooms. Two large rooms are facing the street are connected with large double door. One of the rooms has an exit to a small balcony overlooking the river. Anteroom leads to bathroom with bathtub, guest toilet and kitchen as well. Kitchen is fully equipped with cupboards and appliances, and leads further to pantry, small room and terrace. The apartment is for rent without furniture. This nice interior in pastel shades is ideal for business activities.