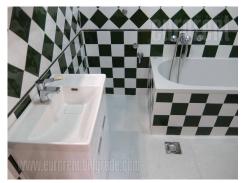

An excellent apartment with characteristic high ceilings housed on the second floor of a building in very city center, close to Knez Mihailova street well known pedestrian zone, Kalemegdan park and numerous shops with designer clothes, cafe shops and restaurants. Desirable location for anyone who likes to be in the center of city events. This cobble street contains authentic pre war buildings with maintained facade, and romantic street lights. Location is nicely connected with rest of the city. The building is older with maintained entrance and without an elevator. The apartment has functional structure, and two-side orientation. It is bright, completely refurbished with anteroom and small hallway which leads to all rooms. Two large rooms are facing the street are connected with large double door. One of the rooms has an exit to a small balcony overlooking the river. Anteroom leads to bathroom with bathtub, guest toilet and kitchen as well. Kitchen is fully equipped with cupboards and appliances, and leads further to pantry, small room and terrace. The apartment is for rent without furniture. This nice interior in pastel shades is ideal for business activities.