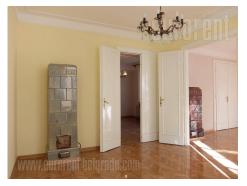

An excellent apartment with characteristic high ceilings housed on the second floor of a building in very city center, close to Knez Mihailova street well known pedestrian zone, Kalemegdan park and numerous shops with designer clothes, cafe shops and restaurants. Desirable location for anyone who likes to be in the center of city events. This cobble street contains authentic pre war buildings with maintained facade, and romantic street lights. Location is nicely connected with rest of the city. The building is older with maintained entrance and without an elevator. The apartment has functional structure, and two-side orientation. It is bright, completely refurbished with anteroom and small hallway which leads to all rooms. Two large rooms are facing the street are connected with large double door. One of the rooms has an exit to a small balcony overlooking the river. Anteroom leads to bathroom with bathtub, guest toilet and kitchen as well. Kitchen is fully equipped with cupboards and appliances, and leads further to pantry, small room and terrace. The apartment is for rent without furniture. This nice interior in pastel shades is ideal for business activities.