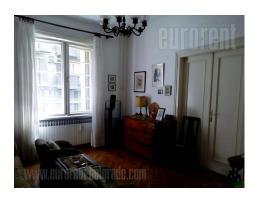

Good prewar apartment located in the city center, in Dorcol, in the vicinity of Kalemegdan park and Republic square. Well organized public transport allows good connection tho the rest of the city. The apartment is housed on the ground floor of an older building, it is renovated and suitable for business premises. It features three rooms/offices, which are mutually connected and a separated kitchen. Interior is well maintained and neat, it has air-conditioning. Functional room layout is suitable for different business activities.