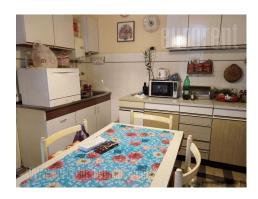

Good prewar apartment located in the city center, in Dorcol, in the vicinity of Kalemegdan park and Republic square. Well organized public transport allows good connection tho the rest of the city. The apartment is housed on the ground floor of an older building, it is renovated and suitable for business premises. It features three rooms/offices, which are mutually connected and a separated kitchen. Interior is well maintained and neat, it has air-conditioning. Functional room layout is suitable for different business activities.