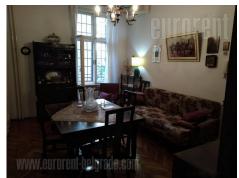

Good prewar apartment located in the city center, in Dorcol, in the vicinity of Kalemegdan park and Republic square. Well organized public transport allows good connection tho the rest of the city. The apartment is housed on the ground floor of an older building, it is renovated and suitable for business premises. It features three rooms/offices, which are mutually connected and a separated kitchen. Interior is well maintained and neat, it has air-conditioning. Functional room layout is suitable for different business activities.