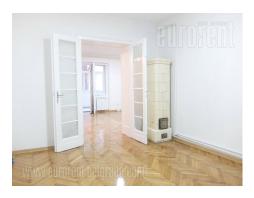

Beautiful parlor apartment located in the very center of the city, within walking distance of National assembly and Nikola Pasic square. Location well connected to different parts of the city. Prewar walk-up building with a well maintained entrance. The apartment is housed on high ground floor and it is two side oriented. It consists of an entrance area suitable for admittance or waiting room, which leads into a spacious parlor. Parlor is connected to two more rooms which are facing the street. The apartment has a restroom, a bathroom with a built in shower cabin, a glassed in terrace, kitchen as well as a utility room which occupies around 6 m<sup>2</sup>. The apartment is renovated, high quality materials were used, new carpentry, ceramics and refurbished parquet. Ideal for business premises, dentist or medical practices.