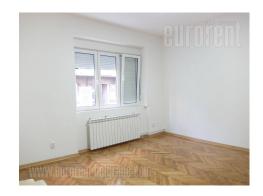

Beautiful parlor apartment located in the very center of the city, within walking distance of National assembly and Nikola Pasic square. Location well connected to different parts of the city. Prewar walk-up building with a well maintained entrance. The apartment is housed on high ground floor and it is two side oriented. It consists of an entrance area suitable for admittance or waiting room, which leads into a spacious parlor. Parlor is connected to two more rooms which are facing the street. The apartment has a restroom, a bathroom with a built in shower cabin, a glassed in terrace, kitchen as well as a utility room which occupies around 6 m<sup>2</sup>. The apartment is renovated, high quality materials were used, new carpentry, ceramics and refurbished parquet. Ideal for business premises, dentist or medical practices.