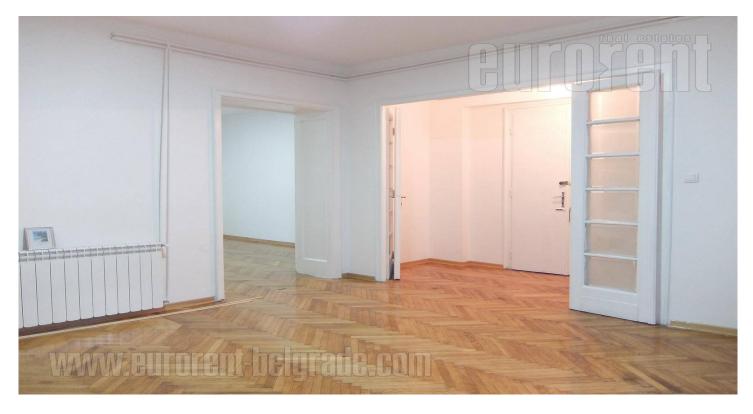

Beautiful parlor apartment located in the very center of the city, within walking distance of National assembly and Nikola Pasic square. Location well connected to different parts of the city. Prewar walk-up building with a well maintained entrance. The apartment is housed on high ground floor and it is two side oriented. It consists of an entrance area suitable for admittance or waiting room, which leads into a spacious parlor. Parlor is connected to two more rooms which are facing the street. The apartment has a restroom, a bathroom with a built in shower cabin, a glassed in terrace, kitchen as well as a utility room which occupies around 6 m<sup>2</sup>. The apartment is renovated, high quality materials were used, new carpentry, ceramics and refurbished parquet. Ideal for business premises, dentist or medical practices.