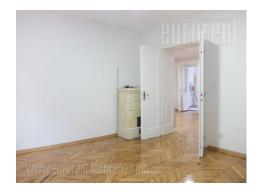

Beautiful parlor apartment located in the very center of the city, within walking distance of National assembly and Nikola Pasic square. Location well connected to different parts of the city. Prewar walk-up building with a well maintained entrance. The apartment is housed on high ground floor and it is two side oriented. It consists of an entrance area suitable for admittance or waiting room, which leads into a spacious parlor. Parlor is connected to two more rooms which are facing the street. The apartment has a restroom, a bathroom with a built in shower cabin, a glassed in terrace, kitchen as well as a utility room which occupies around 6 m<sup>2</sup>. The apartment is renovated, high quality materials were used, new carpentry, ceramics and refurbished parquet. Ideal for business premises, dentist or medical practices.