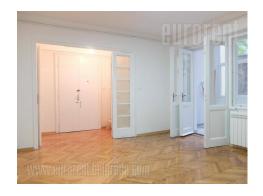

Beautiful parlor apartment located in the very center of the city, within walking distance of National assembly and Nikola Pasic square. Location well connected to different parts of the city. Prewar walk-up building with a well maintained entrance. The apartment is housed on high ground floor and it is two side oriented. It consists of an entrance area suitable for admittance or waiting room, which leads into a spacious parlor. Parlor is connected to two more rooms which are facing the street. The apartment has a restroom, a bathroom with a built in shower cabin, a glassed in terrace, kitchen as well as a utility room which occupies around 6 m<sup>2</sup>. The apartment is renovated, high quality materials were used, new carpentry, ceramics and refurbished parquet. Ideal for business premises, dentist or medical practices.