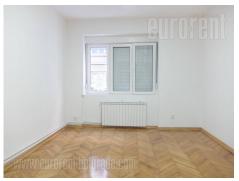

Beautiful parlor apartment located in the very center of the city, within walking distance of National assembly and Nikola Pasic square. Location well connected to different parts of the city. Prewar walk-up building with a well maintained entrance. The apartment is housed on high ground floor and it is two side oriented. It consists of an entrance area suitable for admittance or waiting room, which leads into a spacious parlor. Parlor is connected to two more rooms which are facing the street. The apartment has a restroom, a bathroom with a built in shower cabin, a glassed in terrace, kitchen as well as a utility room which occupies around 6 m<sup>2</sup>. The apartment is renovated, high quality materials were used, new carpentry, ceramics and refurbished parquet. Ideal for business premises, dentist or medical practices.