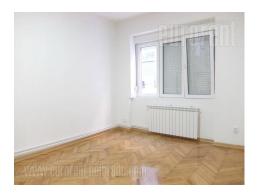

Beautiful parlor apartment located in the very center of the city, within walking distance of National assembly and Nikola Pasic square. Location well connected to different parts of the city. Prewar walk-up building with a well maintained entrance. The apartment is housed on high ground floor and it is two side oriented. It consists of an entrance area suitable for admittance or waiting room, which leads into a spacious parlor. Parlor is connected to two more rooms which are facing the street. The apartment has a restroom, a bathroom with a built in shower cabin, a glassed in terrace, kitchen as well as a utility room which occupies around 6 m<sup>2</sup>. The apartment is renovated, high quality materials were used, new carpentry, ceramics and refurbished parquet. Ideal for business premises, dentist or medical practices.