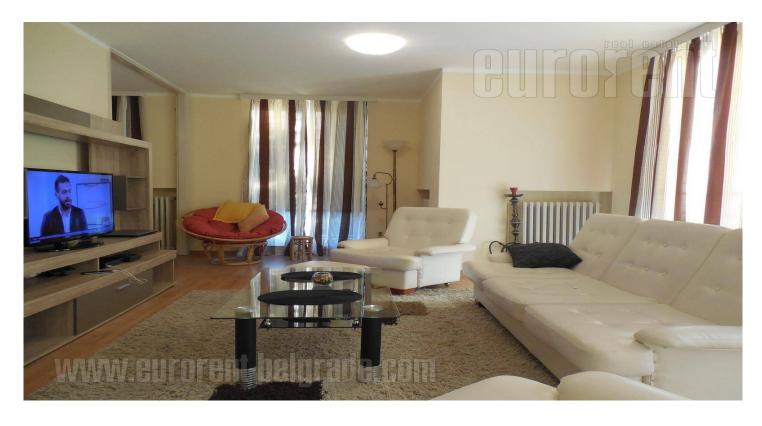

An apartment in quiet part of Banovo brdo close to Košutnjak and the ski slope. In the neighborhood are schools Banovic Strahinja and Ruđer Boskovic. The building is surrounded by greenery and children's playground. The apartment is housed on the third floor of the older but very well maintained building with a few apartments. Comfortable, abundant with light, and has excellent layout. It consists of large anteroom which leads to the living room, dining room and kitchen which is separated, and sleeping block. Kitchen is new and fully equipped with an exit to a glassed in terrace. Sleeping block contains two large bedrooms with king size beds, and one small bedroom with single bed. Two of these rooms have exit to a terrace. Renovated bathroom is with shower. The apartment is equipped with air-conditioner unit and mosquito nets on windows. Two garage spots are at disposal