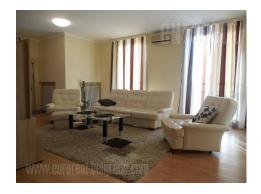

An apartment in quiet part of Banovo brdo close to Košutnjak and the ski slope. In the neighborhood are schools Banovic Strahinja and Ruđer Boskovic. The building is surrounded by greenery and children's playground. The apartment is housed on the third floor of the older but very well maintained building with a few apartments. Comfortable, abundant with light, and has excellent layout. It consists of large anteroom which leads to the living room, dining room and kitchen which is separated, and sleeping block. Kitchen is new and fully equipped with an exit to a glassed in terrace. Sleeping block contains two large bedrooms with king size beds, and one small bedroom with single bed. Two of these rooms have exit to a terrace. Renovated bathroom is with shower. The apartment is equipped with air-conditioner unit and mosquito nets on windows. Two garage spots are at disposal