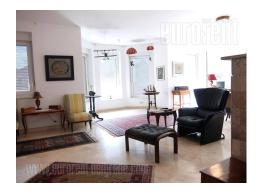

The house is situated in Zemun settlement, known as Plavi horizonti in quiet, wide, well maintained street. It is placed on the cultivated plot which occupies 720 m<sup>2</sup>, while in front of the yards gate there is parking plot for several vehicles. The house spreads over three levels: basement level, ground floor and first floor. First level contains living room on one side, and on the other are dining room with kitchen and toilet. This area has an exit to a terrace and further to the back yard. Three bedrooms and bathroom are on the upper level. Rooms are comfortable and each exits to a terrace. One office space of 80 m<sup>2</sup> consists of two rooms and bathroom, is placed in the basement level. Back yard is nice lawn which connects further to orchard, while in the corner there is built barbecue. House is convenient both for family life of business activity.