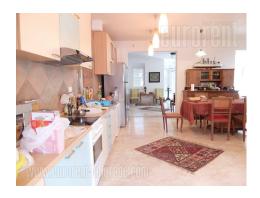

The house is situated in Zemun settlement, known as Plavi horizonti in quiet, wide, well maintained street. It is placed on the cultivated plot which occupies 720 m<sup>2</sup>, while in front of the yards gate there is parking plot for several vehicles. The house spreads over three levels: basement level, ground floor and first floor. First level contains living room on one side, and on the other are dining room with kitchen and toilet. This area has an exit to a terrace and further to the back yard. Three bedrooms and bathroom are on the upper level. Rooms are comfortable and each exits to a terrace. One office space of 80 m<sup>2</sup> consists of two rooms and bathroom, is placed in the basement level. Back yard is nice lawn which connects further to orchard, while in the corner there is built barbecue. House is convenient both for family life of business activity.