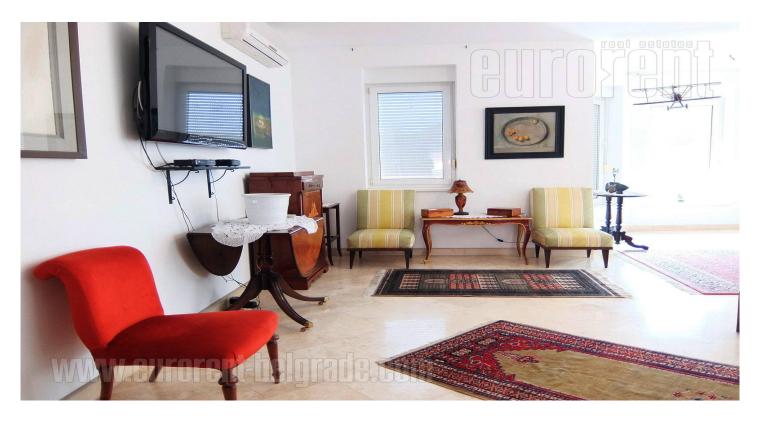

The house is situated in Zemun settlement, known as Plavi horizonti in quiet, wide, well maintained street. It is placed on the cultivated plot which occupies 720 m<sup>2</sup>, while in front of the yards gate there is parking plot for several vehicles. The house spreads over three levels: basement level, ground floor and first floor. First level contains living room on one side, and on the other are dining room with kitchen and toilet. This area has an exit to a terrace and further to the back yard. Three bedrooms and bathroom are on the upper level. Rooms are comfortable and each exits to a terrace. One office space of 80 m<sup>2</sup> consists of two rooms and bathroom, is placed in the basement level. Back yard is nice lawn which connects further to orchard, while in the corner there is built barbecue. House is convenient both for family life of business activity.