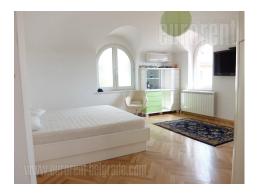

The house is situated in Zemun settlement, known as Plavi horizonti in quiet, wide, well maintained street. It is placed on the cultivated plot which occupies 720 m<sup>2</sup>, while in front of the yards gate there is parking plot for several vehicles. The house spreads over three levels: basement level, ground floor and first floor. First level contains living room on one side, and on the other are dining room with kitchen and toilet. This area has an exit to a terrace and further to the back yard. Three bedrooms and bathroom are on the upper level. Rooms are comfortable and each exits to a terrace. One office space of 80 m<sup>2</sup> consists of two rooms and bathroom, is placed in the basement level. Back yard is nice lawn which connects further to orchard, while in the corner there is built barbecue. House is convenient both for family life of business activity.