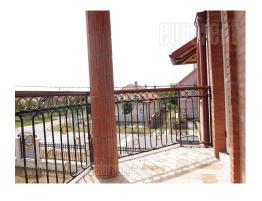

The house is situated in Zemun settlement, known as Plavi horizonti in quiet, wide, well maintained street. It is placed on the cultivated plot which occupies 720 m<sup>2</sup>, while in front of the yards gate there is parking plot for several vehicles. The house spreads over three levels: basement level, ground floor and first floor. First level contains living room on one side, and on the other are dining room with kitchen and toilet. This area has an exit to a terrace and further to the back yard. Three bedrooms and bathroom are on the upper level. Rooms are comfortable and each exits to a terrace. One office space of 80 m<sup>2</sup> consists of two rooms and bathroom, is placed in the basement level. Back yard is nice lawn which connects further to orchard, while in the corner there is built barbecue. House is convenient both for family life of business activity.