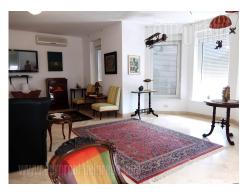

The house is situated in Zemun settlement, known as Plavi horizonti in quiet, wide, well maintained street. It is placed on the cultivated plot which occupies 720 m<sup>2</sup>, while in front of the yards gate there is parking plot for several vehicles. The house spreads over three levels: basement level, ground floor and first floor. First level contains living room on one side, and on the other are dining room with kitchen and toilet. This area has an exit to a terrace and further to the back yard. Three bedrooms and bathroom are on the upper level. Rooms are comfortable and each exits to a terrace. One office space of 80 m<sup>2</sup> consists of two rooms and bathroom, is placed in the basement level. Back yard is nice lawn which connects further to orchard, while in the corner there is built barbecue. House is convenient both for family life of business activity.