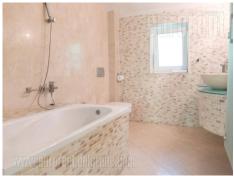

The house is situated in Zemun settlement, known as Plavi horizonti in quiet, wide, well maintained street. It is placed on the cultivated plot which occupies 720 m<sup>2</sup>, while in front of the yards gate there is parking plot for several vehicles. The house spreads over three levels: basement level, ground floor and first floor. First level contains living room on one side, and on the other are dining room with kitchen and toilet. This area has an exit to a terrace and further to the back yard. Three bedrooms and bathroom are on the upper level. Rooms are comfortable and each exits to a terrace. One office space of 80 m<sup>2</sup> consists of two rooms and bathroom, is placed in the basement level. Back yard is nice lawn which connects further to orchard, while in the corner there is built barbecue. House is convenient both for family life of business activity.