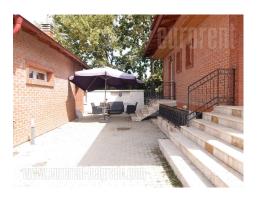

The house is situated in Zemun settlement, known as Plavi horizonti in quiet, wide, well maintained street. It is placed on the cultivated plot which occupies 720 m<sup>2</sup>, while in front of the yards gate there is parking plot for several vehicles. The house spreads over three levels: basement level, ground floor and first floor. First level contains living room on one side, and on the other are dining room with kitchen and toilet. This area has an exit to a terrace and further to the back yard. Three bedrooms and bathroom are on the upper level. Rooms are comfortable and each exits to a terrace. One office space of 80 m<sup>2</sup> consists of two rooms and bathroom, is placed in the basement level. Back yard is nice lawn which connects further to orchard, while in the corner there is built barbecue. House is convenient both for family life of business activity.