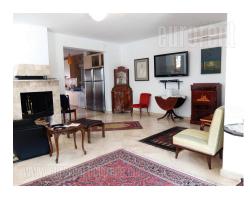

The house is situated in Zemun settlement, known as Plavi horizonti in quiet, wide, well maintained street. It is placed on the cultivated plot which occupies 720 m<sup>2</sup>, while in front of the yards gate there is parking plot for several vehicles. The house spreads over three levels: basement level, ground floor and first floor. First level contains living room on one side, and on the other are dining room with kitchen and toilet. This area has an exit to a terrace and further to the back yard. Three bedrooms and bathroom are on the upper level. Rooms are comfortable and each exits to a terrace. One office space of 80 m<sup>2</sup> consists of two rooms and bathroom, is placed in the basement level. Back yard is nice lawn which connects further to orchard, while in the corner there is built barbecue. House is convenient both for family life of business activity.