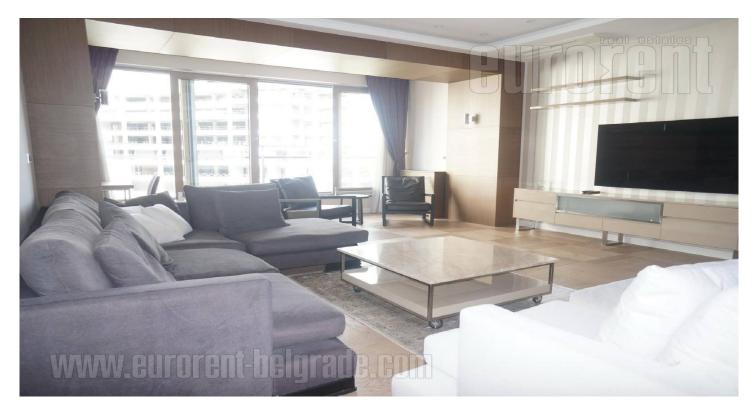

This apartment is located in a newly built complex of buildings in an excellent location. In the immediate vicinity is the riverbank, promenade, numerous cafes and restaurants, sports courts and a cycle path. On the other side, this location is surrounded by business buildings, while two shopping centers are close by as well. Easy access to the highway and to large boulevards connecting this part to other parts of the city. The complex was built following high standards of construction both interior and exterior. The apartment is housed on the third floor, it is spacious and comfortable. The central part of the apartment is large living room with a dining area. It is equipped with a comfortable corner set, and dining table for six people. The kitchen is separate and fully equipped with cupboards and appliances. The sleeping area has two bedrooms and two bathrooms. The apartment is oriented towards the plateau and it is abundant with natural light. It is furnished in modern manner with high quality furniture, air-conditioner, and halogen lighting. Two parking spaces in the garage are at disposal, while two more could be rented for additional price. Suitable for family.