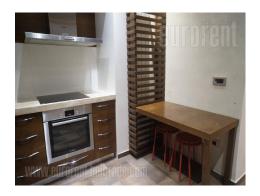

This apartment is located in a newly built complex of buildings in an excellent location. In the immediate vicinity is the riverbank, promenade, numerous cafes and restaurants, sports courts and a cycle path. On the other side, this location is surrounded by business buildings, while two shopping centers are close by as well. Easy access to the highway and to large boulevards connecting this part to other parts of the city. The complex was built following high standards of construction both interior and exterior. The apartment is housed on the third floor, it is spacious and comfortable. The central part of the apartment is large living room with a dining area. It is equipped with a comfortable corner set, and dining table for six people. The kitchen is separate and fully equipped with cupboards and appliances. The sleeping area has two bedrooms and two bathrooms. The apartment is oriented towards the plateau and it is abundant with natural light. It is furnished in modern manner with high quality furniture, air-conditioner, and halogen lighting. Two parking spaces in the garage are at disposal, while two more could be rented for additional price. Suitable for family.