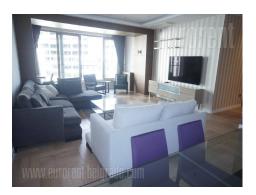

This apartment is located in a newly built complex of buildings in an excellent location. In the immediate vicinity is the riverbank, promenade, numerous cafes and restaurants, sports courts and a cycle path. On the other side, this location is surrounded by business buildings, while two shopping centers are close by as well. Easy access to the highway and to large boulevards connecting this part to other parts of the city. The complex was built following high standards of construction both interior and exterior. The apartment is housed on the third floor, it is spacious and comfortable. The central part of the apartment is large living room with a dining area. It is equipped with a comfortable corner set, and dining table for six people. The kitchen is separate and fully equipped with cupboards and appliances. The sleeping area has two bedrooms and two bathrooms. The apartment is oriented towards the plateau and it is abundant with natural light. It is furnished in modern manner with high quality furniture, air-conditioner, and halogen lighting. Two parking spaces in the garage are at disposal, while two more could be rented for additional price. Suitable for family.