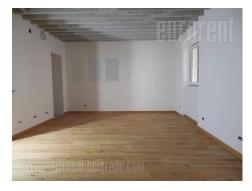

Excellent apartment adapted into business premises, located in a quiet street in immediate vicinity of St. Sava Temple. Numerous commercial facilities, public institutions, as well as cafes and restaurants are located within walking distance. Highway inclusion vicinity and well organized public transport allows fast connection to different parts of the city. The apartment is completely renovated, while the interior has several qualities characteristic for industrial design. Rooms are connected with two doorways, which could be adapted according to need (sliding doors, wooden or glass doors). One entire wall is covered in decorative brick, while ceiling has concrete beams with lighting. Heating is provided by Norwegian radiators and air-conditioners. Space has out-standard ceiling height of 3,1m, it is oriented toward the street and abundant with natural light. Property adapted suitable similar and for administrative. medical and other business's.