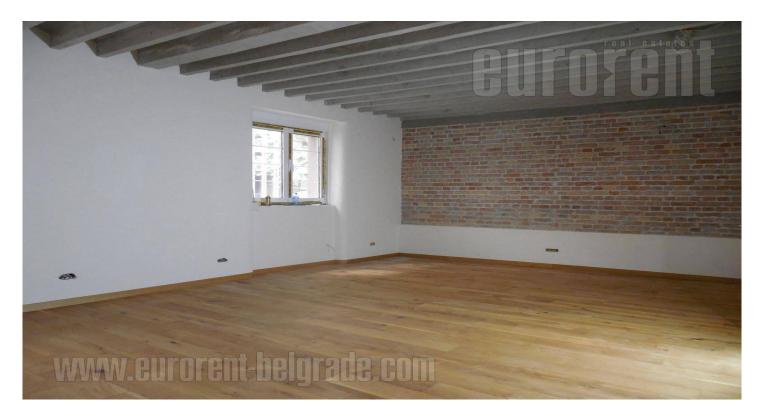

Excellent apartment adapted into business premises, located in a quiet street in immediate vicinity of St. Sava Temple. Numerous commercial facilities, public institutions, as well as cafes and restaurants are located within walking distance. Highway inclusion vicinity and well organized public transport allows fast connection to different parts of the city. The apartment is completely renovated, while the interior has several qualities characteristic for industrial design. Rooms are connected with two doorways, which could be adapted according to need (sliding doors, wooden or glass doors). One entire wall is covered in decorative brick, while ceiling has concrete beams with lighting. Heating is provided by Norwegian radiators and air-conditioners. Space has out-standard ceiling height of 3,1m, it is oriented toward the street and abundant with natural light. Property adapted suitable similar and for administrative. medical and other business's.