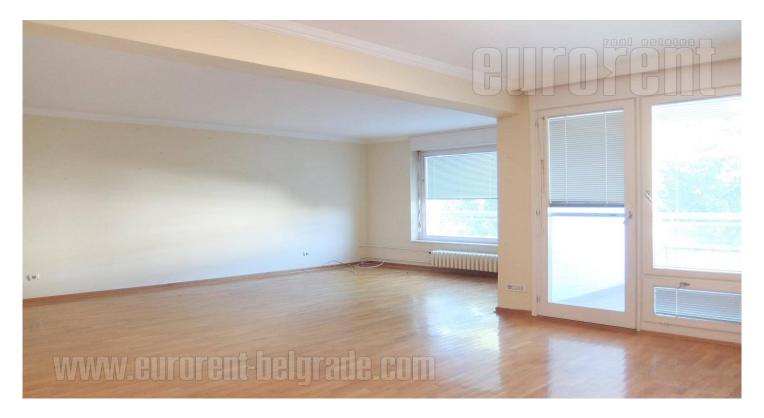

Comfortable apartment is situated in Donji Dorcol, at Danube jetty. The building is built in the 90's, nicely maintained, with an elevator. The apartment is housed on the third floor. The hallway leads to all rooms. Living room is interconnected with dining room and has an exit to a terrace, while on the other side is fully equipped kitchen separate with a kitchen counter and a pantry. Two rooms are at disposal one of which is children's room and other is larger bedroom, as well as bathroom with bathtub, and separate toilet. The apartment is for rent for business purposes.