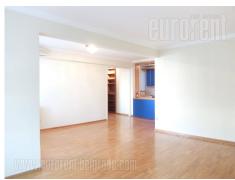

Comfortable apartment is situated in Donji Dorcol, at Danube jetty. The building is built in the 90's, nicely maintained, with an elevator. The apartment is housed on the third floor. The hallway leads to all rooms. Living room is interconnected with dining room and has an exit to a terrace, while on the other side is fully equipped kitchen separate with a kitchen counter and a pantry. Two rooms are at disposal one of which is children's room and other is larger bedroom, as well as bathroom with bathtub, and separate toilet. The apartment is for rent for business purposes.