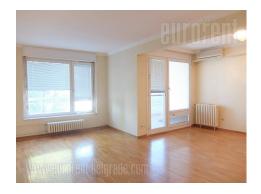

Comfortable apartment is situated in Donji Dorcol, at Danube jetty. The building is built in the 90's, nicely maintained, with an elevator. The apartment is housed on the third floor. The hallway leads to all rooms. Living room is interconnected with dining room and has an exit to a terrace, while on the other side is fully equipped kitchen separate with a kitchen counter and a pantry. Two rooms are at disposal one of which is children's room and other is larger bedroom, as well as bathroom with bathtub, and separate toilet. The apartment is for rent for business purposes.