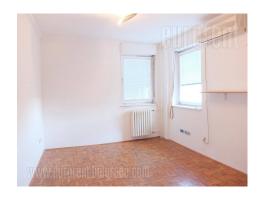

Comfortable apartment is situated in Donji Dorcol, at Danube jetty. The building is built in the 90's, nicely maintained, with an elevator. The apartment is housed on the third floor. The hallway leads to all rooms. Living room is interconnected with dining room and has an exit to a terrace, while on the other side is fully equipped kitchen separate with a kitchen counter and a pantry. Two rooms are at disposal one of which is children's room and other is larger bedroom, as well as bathroom with bathtub, and separate toilet. The apartment is for rent for business purposes.