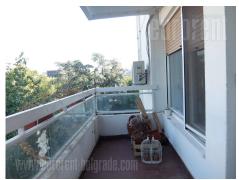

Comfortable apartment is situated in Donji Dorcol, at Danube jetty. The building is built in the 90's, nicely maintained, with an elevator. The apartment is housed on the third floor. The hallway leads to all rooms. Living room is interconnected with dining room and has an exit to a terrace, while on the other side is fully equipped kitchen separate with a kitchen counter and a pantry. Two rooms are at disposal one of which is children's room and other is larger bedroom, as well as bathroom with bathtub, and separate toilet. The apartment is for rent for business purposes.