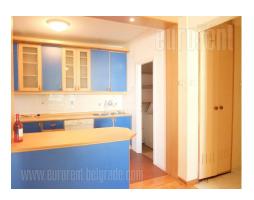

Comfortable apartment is situated in Donji Dorcol, at Danube jetty. The building is built in the 90's, nicely maintained, with an elevator. The apartment is housed on the third floor. The hallway leads to all rooms. Living room is interconnected with dining room and has an exit to a terrace, while on the other side is fully equipped kitchen separate with a kitchen counter and a pantry. Two rooms are at disposal one of which is children's room and other is larger bedroom, as well as bathroom with bathtub, and separate toilet. The apartment is for rent for business purposes.