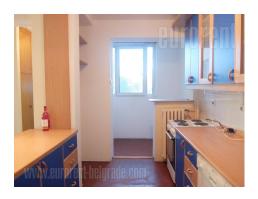

Comfortable apartment is situated in Donji Dorcol, at Danube jetty. The building is built in the 90's, nicely maintained, with an elevator. The apartment is housed on the third floor. The hallway leads to all rooms. Living room is interconnected with dining room and has an exit to a terrace, while on the other side is fully equipped kitchen separate with a kitchen counter and a pantry. Two rooms are at disposal one of which is children's room and other is larger bedroom, as well as bathroom with bathtub, and separate toilet. The apartment is for rent for business purposes.