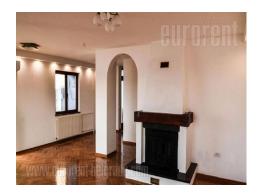

## #40451, Rent - Apartment, Belgrade, DONJI DORĆOL

Nice apartment situated close to the city center, Danube jetty and Kalemegdan fortress. Numerous public transport lines connect this location with rest of the city. The apartment is housed on the last floor of the older building with an elevator. It spreads over two levels. First level occupies 70 m<sup>2</sup> and consists of living room with built-in fire place, fully equipped kitchen and guest bathroom. Terrace has beautiful panoramic view to the river and the city. Upper level consists of four bedrooms with roof-top windows and bathroom with shower cabin. Spacious apartment suitable both for comfortable life and variety of business activities.