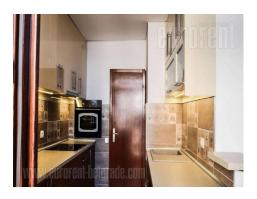

## #40451, Rent - Apartment, Belgrade, DONJI DORĆOL

Nice apartment situated close to the city center, Danube jetty and Kalemegdan fortress. Numerous public transport lines connect this location with rest of the city. The apartment is housed on the last floor of the older building with an elevator. It spreads over two levels. First level occupies 70 m<sup>2</sup> and consists of living room with built-in fire place, fully equipped kitchen and guest bathroom. Terrace has beautiful panoramic view to the river and the city. Upper level consists of four bedrooms with roof-top windows and bathroom with shower cabin. Spacious apartment suitable both for comfortable life and variety of business activities.