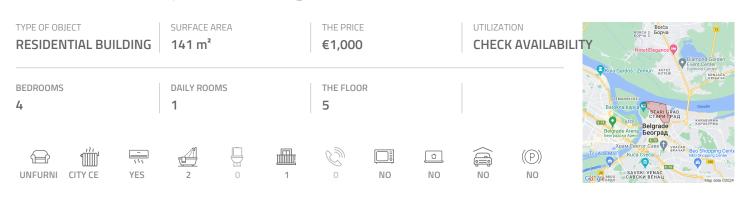

## #40451, Rent - Apartment, Belgrade, DONJI DORĆOL

Nice apartment situated close to the city center, Danube jetty and Kalemegdan fortress. Numerous public transport lines connect this location with rest of the city. The apartment is housed on the last floor of the older building with an elevator. It spreads over two levels. First level occupies 70 m<sup>2</sup> and consists of living room with built-in fire place, fully equipped kitchen and guest bathroom. Terrace has beautiful panoramic view to the river and the city. Upper level consists of four bedrooms with roof-top windows and bathroom with shower cabin. Spacious apartment suitable both for comfortable life and variety of business activities.