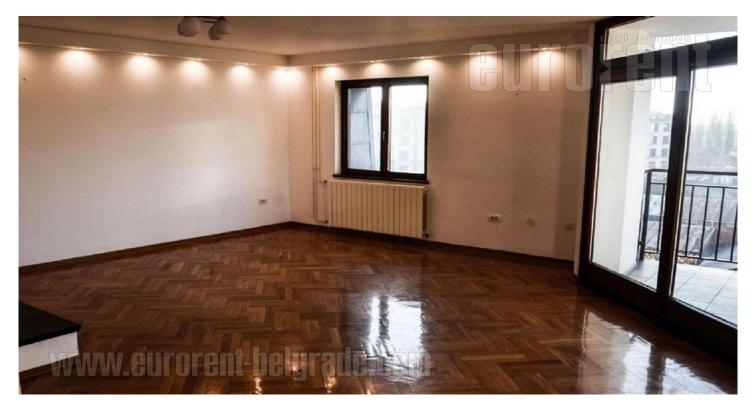

## #40451, Rent - Apartment, Belgrade, DONJI DORĆOL

Nice apartment situated close to the city center, Danube jetty and Kalemegdan fortress. Numerous public transport lines connect this location with rest of the city. The apartment is housed on the last floor of the older building with an elevator. It spreads over two levels. First level occupies 70 m<sup>2</sup> and consists of living room with built-in fire place, fully equipped kitchen and guest bathroom. Terrace has beautiful panoramic view to the river and the city. Upper level consists of four bedrooms with roof-top windows and bathroom with shower cabin. Spacious apartment suitable both for comfortable life and variety of business activities.