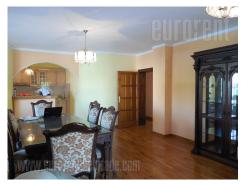

Excellent storage space, located in Banjica in vicinity of Vojvode Stepe street and Bulevar oslobođenja. Quiet neighborhood and asphalted driveway. Well organized public transport allows connection to the rest of the city. Storage space is located on the ground floor of a detached house and occupies 110 m<sup>2</sup>. It consists of three rooms and a bathroom. Ceiling height is 3,5 m, while floors are covered in tiles. Next to the house there are two more smaller warehouses which occupy 50m<sup>2</sup> and 90m<sup>2</sup>. Front yard is paved and suitable for parking vehicles. There is an apartment located on the first floor. It occupies 110m<sup>2</sup>, consists of four rooms, two bathrooms and a kitchen. It could be used for offices in addition to the warehouse, or could be used for residential purposes as well.