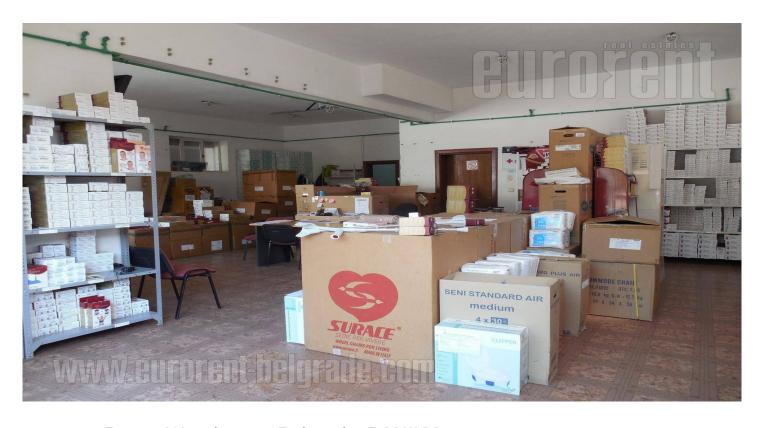

Excellent storage space, located in Banjica in vicinity of Vojvode Stepe street and Bulevar oslobođenja. Quiet neighborhood and asphalted driveway. Well organized public transport allows connection to the rest of the city. Storage space is located on the ground floor of a detached house and occupies 110 m<sup>2</sup>. It consists of three rooms and a bathroom. Ceiling height is 3,5 m, while floors are covered in tiles. Next to the house there are two more smaller warehouses which occupy 50m<sup>2</sup> and 90m<sup>2</sup>. Front yard is paved and suitable for parking vehicles. There is an apartment located on the first floor. It occupies 110m<sup>2</sup>, consists of four rooms, two bathrooms and a kitchen. It could be used for offices in addition to the warehouse, or could be used for residential purposes as well.