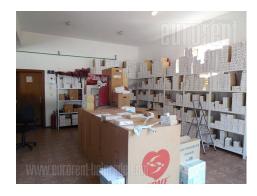

Excellent storage space, located in Banjica in vicinity of Vojvode Stepe street and Bulevar oslobođenja. Quiet neighborhood and asphalted driveway. Well organized public transport allows connection to the rest of the city. Storage space is located on the ground floor of a detached house and occupies 110 m<sup>2</sup>. It consists of three rooms and a bathroom. Ceiling height is 3,5 m, while floors are covered in tiles. Next to the house there are two more smaller warehouses which occupy 50m<sup>2</sup> and 90m<sup>2</sup>. Front yard is paved and suitable for parking vehicles. There is an apartment located on the first floor. It occupies 110m<sup>2</sup>, consists of four rooms, two bathrooms and a kitchen. It could be used for offices in addition to the warehouse, or could be used for residential purposes as well.