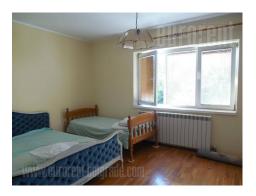

Excellent storage space, located in Banjica in vicinity of Vojvode Stepe street and Bulevar oslobođenja. Quiet neighborhood and asphalted driveway. Well organized public transport allows connection to the rest of the city. Storage space is located on the ground floor of a detached house and occupies 110 m<sup>2</sup>. It consists of three rooms and a bathroom. Ceiling height is 3,5 m, while floors are covered in tiles. Next to the house there are two more smaller warehouses which occupy 50m<sup>2</sup> and 90m<sup>2</sup>. Front yard is paved and suitable for parking vehicles. There is an apartment located on the first floor. It occupies 110m<sup>2</sup>, consists of four rooms, two bathrooms and a kitchen. It could be used for offices in addition to the warehouse, or could be used for residential purposes as well.