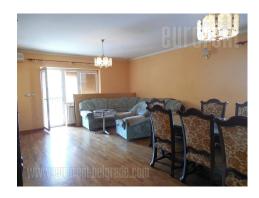

Excellent storage space, located in Banjica in vicinity of Vojvode Stepe street and Bulevar oslobođenja. Quiet neighborhood and asphalted driveway. Well organized public transport allows connection to the rest of the city. Storage space is located on the ground floor of a detached house and occupies 110 m<sup>2</sup>. It consists of three rooms and a bathroom. Ceiling height is 3,5 m, while floors are covered in tiles. Next to the house there are two more smaller warehouses which occupy 50m<sup>2</sup> and 90m<sup>2</sup>. Front yard is paved and suitable for parking vehicles. There is an apartment located on the first floor. It occupies 110m<sup>2</sup>, consists of four rooms, two bathrooms and a kitchen. It could be used for offices in addition to the warehouse, or could be used for residential purposes as well.