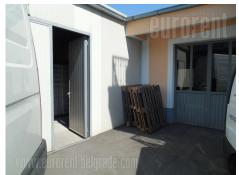

Excellent storage space, located in Banjica in vicinity of Vojvode Stepe street and Bulevar oslobođenja. Quiet neighborhood and asphalted driveway. Well organized public transport allows connection to the rest of the city. Storage space is located on the ground floor of a detached house and occupies 110 m<sup>2</sup>. It consists of three rooms and a bathroom. Ceiling height is 3,5 m, while floors are covered in tiles. Next to the house there are two more smaller warehouses which occupy 50m<sup>2</sup> and 90m<sup>2</sup>. Front yard is paved and suitable for parking vehicles. There is an apartment located on the first floor. It occupies 110m<sup>2</sup>, consists of four rooms, two bathrooms and a kitchen. It could be used for offices in addition to the warehouse, or could be used for residential purposes as well.