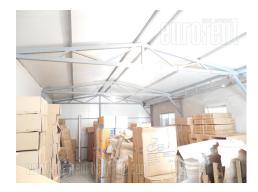

Excellent storage space, located in Banjica in vicinity of Vojvode Stepe street and Bulevar oslobođenja. Quiet neighborhood and asphalted driveway. Well organized public transport allows connection to the rest of the city. Storage space is located on the ground floor of a detached house and occupies 110 m<sup>2</sup>. It consists of three rooms and a bathroom. Ceiling height is 3,5 m, while floors are covered in tiles. Next to the house there are two more smaller warehouses which occupy 50m<sup>2</sup> and 90m<sup>2</sup>. Front yard is paved and suitable for parking vehicles. There is an apartment located on the first floor. It occupies 110m<sup>2</sup>, consists of four rooms, two bathrooms and a kitchen. It could be used for offices in addition to the warehouse, or could be used for residential purposes as well.