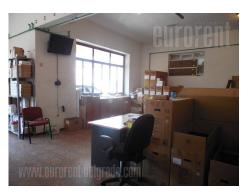

Excellent storage space, located in Banjica in vicinity of Vojvode Stepe street and Bulevar oslobođenja. Quiet neighborhood and asphalted driveway. Well organized public transport allows connection to the rest of the city. Storage space is located on the ground floor of a detached house and occupies 110 m<sup>2</sup>. It consists of three rooms and a bathroom. Ceiling height is 3,5 m, while floors are covered in tiles. Next to the house there are two more smaller warehouses which occupy 50m<sup>2</sup> and 90m<sup>2</sup>. Front yard is paved and suitable for parking vehicles. There is an apartment located on the first floor. It occupies 110m<sup>2</sup>, consists of four rooms, two bathrooms and a kitchen. It could be used for offices in addition to the warehouse, or could be used for residential purposes as well.