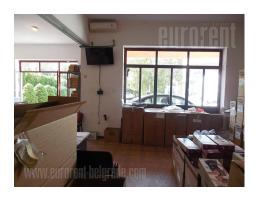

Excellent storage space, located in Banjica in vicinity of Vojvode Stepe street and Bulevar oslobođenja. Quiet neighborhood and asphalted driveway. Well organized public transport allows connection to the rest of the city. Storage space is located on the ground floor of a detached house and occupies 110 m<sup>2</sup>. It consists of three rooms and a bathroom. Ceiling height is 3,5 m, while floors are covered in tiles. Next to the house there are two more smaller warehouses which occupy 50m<sup>2</sup> and 90m<sup>2</sup>. Front yard is paved and suitable for parking vehicles. There is an apartment located on the first floor. It occupies 110m<sup>2</sup>, consists of four rooms, two bathrooms and a kitchen. It could be used for offices in addition to the warehouse, or could be used for residential purposes as well.