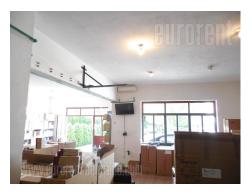

Excellent storage space, located in Banjica in vicinity of Vojvode Stepe street and Bulevar oslobođenja. Quiet neighborhood and asphalted driveway. Well organized public transport allows connection to the rest of the city. Storage space is located on the ground floor of a detached house and occupies 110 m<sup>2</sup>. It consists of three rooms and a bathroom. Ceiling height is 3,5 m, while floors are covered in tiles. Next to the house there are two more smaller warehouses which occupy 50m<sup>2</sup> and 90m<sup>2</sup>. Front yard is paved and suitable for parking vehicles. There is an apartment located on the first floor. It occupies 110m<sup>2</sup>, consists of four rooms, two bathrooms and a kitchen. It could be used for offices in addition to the warehouse, or could be used for residential purposes as well.