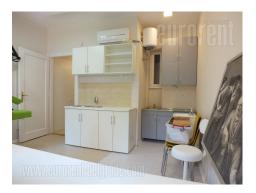

## #40448, Rent - Apartment, Belgrade, HILANDARSKA OKOLINA

Beautiful prewar apartment, located in the very center of the city, within walking distance of the National assembly and Nikola Pasic Square. Position well connected to different parts of the city. Well maintained walk-up building. The apartment is housed on the high ground floor and it is two side oriented. It consists of an entrance area leading into a parlor, which was previously used as admittance area and waiting room. From there on can access two bedrooms, one of which has a bathroom with a shower cabin. Second part of the apartment consists of one spacious room and a restroom. The apartment is completely renovated, while high quality materials were used, excellent ceramics, carpentry and lighting. It was previously used for medical practice, so each room has a sink, while floor throughout the whole apartment fulfills the legally required standards for that kind business