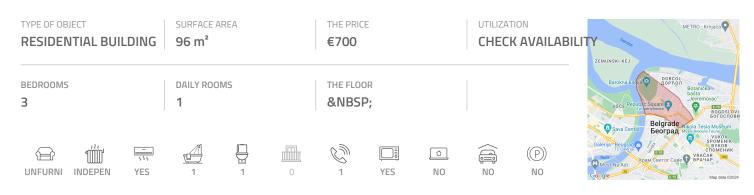

## #40448, Rent - Apartment, Belgrade, HILANDARSKA OKOLINA

Beautiful prewar apartment, located in the very center of the city, within walking distance of the National assembly and Nikola Pasic Square. Position well connected to different parts of the city. Well maintained walk-up building. The apartment is housed on the high ground floor and it is two side oriented. It consists of an entrance area leading into a parlor, which was previously used as admittance area and waiting room. From there on can access two bedrooms, one of which has a bathroom with a shower cabin. Second part of the apartment consists of one spacious room and a restroom. The apartment is completely renovated, while high quality materials were used, excellent ceramics, carpentry and lighting. It was previously used for medical practice, so each room has a sink, while floor throughout the whole apartment fulfills the legally required standards for that kind business