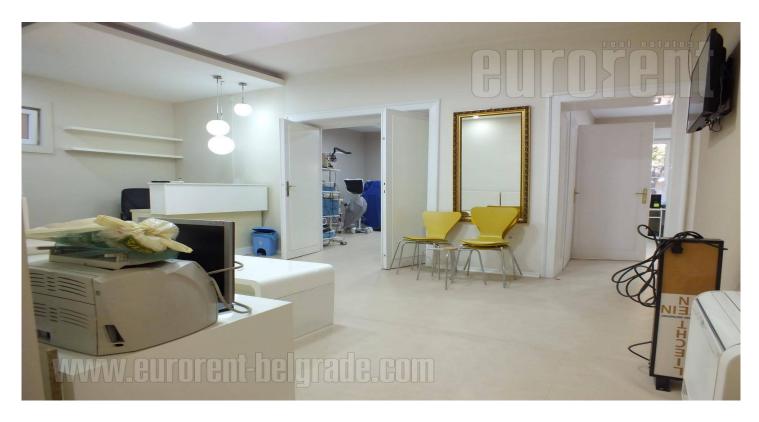

## #40448, Rent - Apartment, Belgrade, HILANDARSKA OKOLINA

Beautiful prewar apartment, located in the very center of the city, within walking distance of the National assembly and Nikola Pasic Square. Position well connected to different parts of the city. Well maintained walk-up building. The apartment is housed on the high ground floor and it is two side oriented. It consists of an entrance area leading into a parlor, which was previously used as admittance area and waiting room. From there on can access two bedrooms, one of which has a bathroom with a shower cabin. Second part of the apartment consists of one spacious room and a restroom. The apartment is completely renovated, while high quality materials were used, excellent ceramics, carpentry and lighting. It was previously used for medical practice, so each room has a sink, while floor throughout the whole apartment fulfills the legally required standards for that kind business