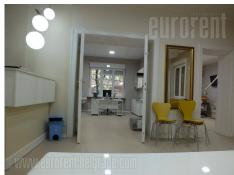

## #40448, Rent - Apartment, Belgrade, HILANDARSKA OKOLINA

Beautiful prewar apartment, located in the very center of the city, within walking distance of the National assembly and Nikola Pasic Square. Position well connected to different parts of the city. Well maintained walk-up building. The apartment is housed on the high ground floor and it is two side oriented. It consists of an entrance area leading into a parlor, which was previously used as admittance area and waiting room. From there on can access two bedrooms, one of which has a bathroom with a shower cabin. Second part of the apartment consists of one spacious room and a restroom. The apartment is completely renovated, while high quality materials were used, excellent ceramics, carpentry and lighting. It was previously used for medical practice, so each room has a sink, while floor throughout the whole apartment fulfills the legally required standards for that kind business