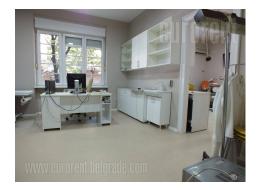

## #40448, Rent - Apartment, Belgrade, HILANDARSKA OKOLINA

Beautiful prewar apartment, located in the very center of the city, within walking distance of the National assembly and Nikola Pasic Square. Position well connected to different parts of the city. Well maintained walk-up building. The apartment is housed on the high ground floor and it is two side oriented. It consists of an entrance area leading into a parlor, which was previously used as admittance area and waiting room. From there on can access two bedrooms, one of which has a bathroom with a shower cabin. Second part of the apartment consists of one spacious room and a restroom. The apartment is completely renovated, while high quality materials were used, excellent ceramics, carpentry and lighting. It was previously used for medical practice, so each room has a sink, while floor throughout the whole apartment fulfills the legally required standards for that kind business