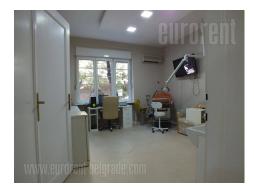

## #40448, Rent - Apartment, Belgrade, HILANDARSKA OKOLINA

Beautiful prewar apartment, located in the very center of the city, within walking distance of the National assembly and Nikola Pasic Square. Position well connected to different parts of the city. Well maintained walk-up building. The apartment is housed on the high ground floor and it is two side oriented. It consists of an entrance area leading into a parlor, which was previously used as admittance area and waiting room. From there on can access two bedrooms, one of which has a bathroom with a shower cabin. Second part of the apartment consists of one spacious room and a restroom. The apartment is completely renovated, while high quality materials were used, excellent ceramics, carpentry and lighting. It was previously used for medical practice, so each room has a sink, while floor throughout the whole apartment fulfills the legally required standards for that kind business