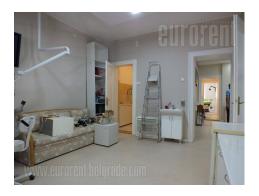

## #40448, Rent - Apartment, Belgrade, HILANDARSKA OKOLINA

Beautiful prewar apartment, located in the very center of the city, within walking distance of the National assembly and Nikola Pasic Square. Position well connected to different parts of the city. Well maintained walk-up building. The apartment is housed on the high ground floor and it is two side oriented. It consists of an entrance area leading into a parlor, which was previously used as admittance area and waiting room. From there on can access two bedrooms, one of which has a bathroom with a shower cabin. Second part of the apartment consists of one spacious room and a restroom. The apartment is completely renovated, while high quality materials were used, excellent ceramics, carpentry and lighting. It was previously used for medical practice, so each room has a sink, while floor throughout the whole apartment fulfills the legally required standards for that kind business