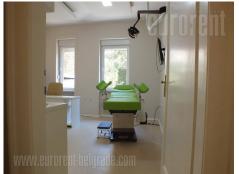

## #40448, Rent - Apartment, Belgrade, HILANDARSKA OKOLINA

Beautiful prewar apartment, located in the very center of the city, within walking distance of the National assembly and Nikola Pasic Square. Position well connected to different parts of the city. Well maintained walk-up building. The apartment is housed on the high ground floor and it is two side oriented. It consists of an entrance area leading into a parlor, which was previously used as admittance area and waiting room. From there on can access two bedrooms, one of which has a bathroom with a shower cabin. Second part of the apartment consists of one spacious room and a restroom. The apartment is completely renovated, while high quality materials were used, excellent ceramics, carpentry and lighting. It was previously used for medical practice, so each room has a sink, while floor throughout the whole apartment fulfills the legally required standards for that kind business