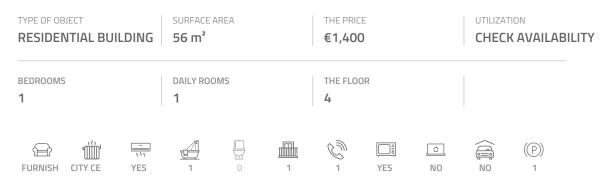

## #40447, Rent - Apartment, Belgrade, CENTAR

Excellent apartment, in the city center, near Tasmajdan Park, within just five minute walk from Bulevar kralja Aleksandra. In near vicinity there are numerous busy streets and Palilula green market, while within only ten minute driving distance of Zvezdara Forest on the one side and the pedestrian zone of the city center on the other. Neighborhood has schools and kindergartens, the Botanical Garden, as well as several cafes and restaurants. The closeness of parks and numerous commercial facilities makes this location ideal for the life of a modern man. The apartment is housed on the fourth floor and has a terrace and a marked parking space in building's yard. It consists of an entrance area, a living room connected to the kitchen and a dining area. From here there is an exit to a terrace. The apartment has one bedroom, equipped with a double bed and a wardrobe. It has been completely renovated and equipped with new, modern and very functional furniture. High quality interior, modern design, parquet, air-conditioned. For the future tenant, one parking space is provided on building's parking lot. Ideal for one person or a couple.