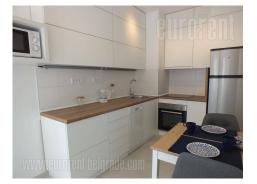

## #40447, Rent - Apartment, Belgrade, CENTAR

Excellent apartment, in the city center, near Tasmajdan Park, within just five minute walk from Bulevar kralja Aleksandra. In near vicinity there are numerous busy streets and Palilula green market, while within only ten minute driving distance of Zvezdara Forest on the one side and the pedestrian zone of the city center on the other. Neighborhood has schools and kindergartens, the Botanical Garden, as well as several cafes and restaurants. The closeness of parks and numerous commercial facilities makes this location ideal for the life of a modern man. The apartment is housed on the fourth floor and has a terrace and a marked parking space in building's yard. It consists of an entrance area, a living room connected to the kitchen and a dining area. From here there is an exit to a terrace. The apartment has one bedroom, equipped with a double bed and a wardrobe. It has been completely renovated and equipped with new, modern and very functional furniture. High quality interior, modern design, parquet, air-conditioned. For the future tenant, one parking space is provided on building's parking lot. Ideal for one person or a couple.