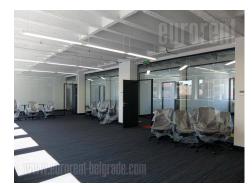

Excellent office space in an older, business building in the very city center - Dorcol area. This location is easily accessible from all parts of the city. In front of the building there is a parking lot where five parking spaces are at disposal for future tenants. The premise is housed on the third floor of the building with three new lifts. Central hallway leads to all offices. The space consists of eighteen offices with average size of 20 m<sup>2</sup>, as well as two conference rooms, equipped kitchen with dining room, restrooms for men and women with several cabins each. This unit consists of three 21 m<sup>2</sup> offices, each with capacity for 6-8 employees, which could also be connected into one open space. There is a possibility of renting additional offices. Fully equipped property which provides a comfortable working environment to it's occupants, one only needs a personal computer. Use of conference room 4h per month is included in rent fee. Additional hours are charged extra. Excellent space, very functional, offering a variety of lease options and suitable for a wide range of business activities. All maintenance and utilities costs, except VAT, are included in the price. There is a possibility of renting parking spaces.