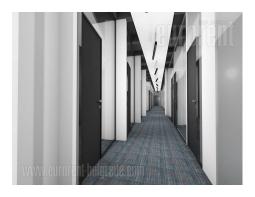

Excellent office space in an older, business building in the very city center - Dorcol area. This location is easily accessible from all parts of the city. In front of the building there is a parking lot where five parking spaces are at disposal for future tenants. The premise is housed on the third floor of the building with three new lifts. Central hallway leads to all offices. The space consists of eighteen offices with average size of 20 m<sup>2</sup>, as well as two conference rooms, equipped kitchen with dining room, restrooms for men and women with several cabins each. This unit consists of three 21 m<sup>2</sup> offices, each with capacity for 6-8 employees, which could also be connected into one open space. There is a possibility of renting additional offices. Fully equipped property which provides a comfortable working environment to it's occupants, one only needs a personal computer. Use of conference room 4h per month is included in rent fee. Additional hours are charged extra. Excellent space, very functional, offering a variety of lease options and suitable for a wide range of business activities. All maintenance and utilities costs, except VAT, are included in the price. There is a possibility of renting parking spaces.