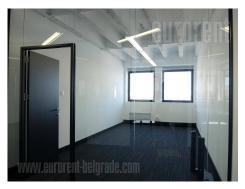

Excellent office space in an older, business building in the very city center - Dorcol area. This location is easily accessible from all parts of the city. In front of the building there is a parking lot where five parking spaces are at disposal for future tenants. The premise is housed on the third floor of the building with three new lifts. Central hallway leads to all offices. The space consists of eighteen offices with average size of 20 m<sup>2</sup>, as well as two conference rooms, equipped kitchen with dining room, restrooms for men and women with several cabins each. This unit consists of three 21 m<sup>2</sup> offices, each with capacity for 6-8 employees, which could also be connected into one open space. There is a possibility of renting additional offices. Fully equipped property which provides a comfortable working environment to it's occupants, one only needs a personal computer. Use of conference room 4h per month is included in rent fee. Additional hours are charged extra. Excellent space, very functional, offering a variety of lease options and suitable for a wide range of business activities. All maintenance and utilities costs, except VAT, are included in the price. There is a possibility of renting parking spaces.