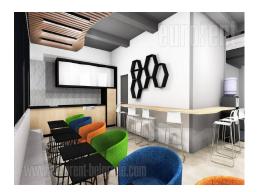

Excellent office space in an older, business building in the very city center - Dorcol area. This location is easily accessible from all parts of the city. In front of the building there is a parking lot where five parking spaces are at disposal for future tenants. The premise is housed on the third floor of the building with three new lifts. Central hallway leads to all offices. The space consists of eighteen offices with average size of 20 m<sup>2</sup>, as well as two conference rooms, equipped kitchen with dining room, restrooms for men and women with several cabins each. This unit consists of three 21 m<sup>2</sup> offices, each with capacity for 6-8 employees, which could also be connected into one open space. There is a possibility of renting additional offices. Fully equipped property which provides a comfortable working environment to it's occupants, one only needs a personal computer. Use of conference room 4h per month is included in rent fee. Additional hours are charged extra. Excellent space, very functional, offering a variety of lease options and suitable for a wide range of business activities. All maintenance and utilities costs, except VAT, are included in the price. There is a possibility of renting parking spaces.