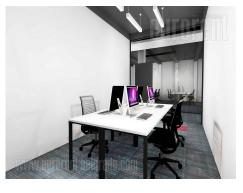

Excellent office space in an older, business building in the very city center - Dorcol area. This location is easily accessible from all parts of the city. In front of the building there is a parking lot where five parking spaces are at disposal for future tenants. The premise is housed on the third floor of the building with three new lifts. Central hallway leads to all offices. The space consists of eighteen offices with average size of 20 m<sup>2</sup>, as well as two conference rooms, equipped kitchen with dining room, restrooms for men and women with several cabins each. This unit consists of three 21 m<sup>2</sup> offices, each with capacity for 6-8 employees, which could also be connected into one open space. There is a possibility of renting additional offices. Fully equipped property which provides a comfortable working environment to it's occupants, one only needs a personal computer. Use of conference room 4h per month is included in rent fee. Additional hours are charged extra. Excellent space, very functional, offering a variety of lease options and suitable for a wide range of business activities. All maintenance and utilities costs, except VAT, are included in the price. There is a possibility of renting parking spaces.