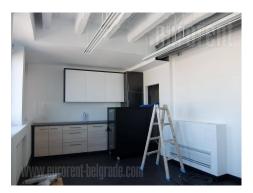

Excellent office space in an older, business building in the very city center - Dorcol area. This location is easily accessible from all parts of the city. In front of the building there is a parking lot where five parking spaces are at disposal for future tenants. The premise is housed on the third floor of the building with three new lifts. Central hallway leads to all offices. The space consists of eighteen offices with average size of 20 m<sup>2</sup>, as well as two conference rooms, equipped kitchen with dining room, restrooms for men and women with several cabins each. This unit consists of three 21 m<sup>2</sup> offices, each with capacity for 6-8 employees, which could also be connected into one open space. There is a possibility of renting additional offices. Fully equipped property which provides a comfortable working environment to it's occupants, one only needs a personal computer. Use of conference room 4h per month is included in rent fee. Additional hours are charged extra. Excellent space, very functional, offering a variety of lease options and suitable for a wide range of business activities. All maintenance and utilities costs, except VAT, are included in the price. There is a possibility of renting parking spaces.