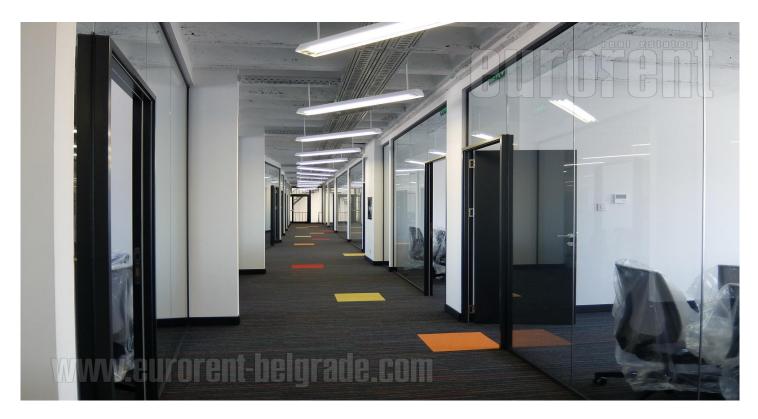

Excellent office space in an older, business building in the very city center - Dorcol area. This location is easily accessible from all parts of the city. In front of the building there is a parking lot where five parking spaces are at disposal for future tenants. The premise is housed on the third floor of the building with three new lifts. Central hallway leads to all offices. The space consists of eighteen offices with average size of 20 m<sup>2</sup>, as well as two conference rooms, equipped kitchen with dining room, restrooms for men and women with several cabins each. This unit consists of three 21 m<sup>2</sup> offices, each with capacity for 6-8 employees, which could also be connected into one open space. There is a possibility of renting additional offices. Fully equipped property which provides a comfortable working environment to it's occupants, one only needs a personal computer. Use of conference room 4h per month is included in rent fee. Additional hours are charged extra. Excellent space, very functional, offering a variety of lease options and suitable for a wide range of business activities. All maintenance and utilities costs, except VAT, are included in the price. There is a possibility of renting parking spaces.