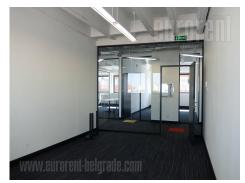

Excellent office space in an older, business building in the very city center - Dorcol area. This location is easily accessible from all parts of the city. In front of the building there is a parking lot where five parking spaces are at disposal for future tenants. The premise is housed on the third floor of the building with three new lifts. Central hallway leads to all offices. The space consists of eighteen offices with average size of 20 m<sup>2</sup>, as well as two conference rooms, equipped kitchen with dining room, restrooms for men and women with several cabins each. This unit consists of three 21 m<sup>2</sup> offices, each with capacity for 6-8 employees, which could also be connected into one open space. There is a possibility of renting additional offices. Fully equipped property which provides a comfortable working environment to it's occupants, one only needs a personal computer. Use of conference room 4h per month is included in rent fee. Additional hours are charged extra. Excellent space, very functional, offering a variety of lease options and suitable for a wide range of business activities. All maintenance and utilities costs, except VAT, are included in the price. There is a possibility of renting parking spaces.