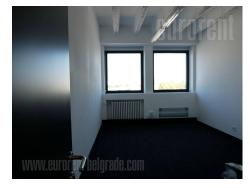

Excellent office space in an older, business building in the very city center - Dorcol area. This location is easily accessible from all parts of the city. In front of the building there is a parking lot where five parking spaces are at disposal for future tenants. The premise is housed on the third floor of the building with three new lifts. Central hallway leads to all offices. The space consists of eighteen offices with average size of 20 m<sup>2</sup>, as well as two conference rooms, equipped kitchen with dining room, restrooms for men and women with several cabins each. This unit consists of three 21 m<sup>2</sup> offices, each with capacity for 6-8 employees, which could also be connected into one open space. There is a possibility of renting additional offices. Fully equipped property which provides a comfortable working environment to it's occupants, one only needs a personal computer. Use of conference room 4h per month is included in rent fee. Additional hours are charged extra. Excellent space, very functional, offering a variety of lease options and suitable for a wide range of business activities. All maintenance and utilities costs, except VAT, are included in the price. There is a possibility of renting parking spaces.