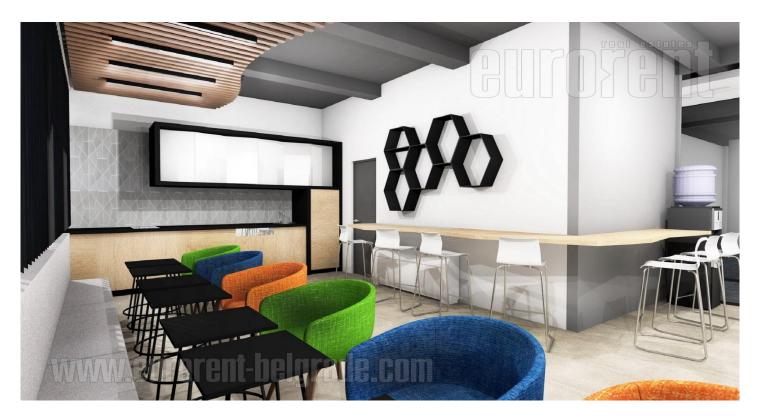

Excellent office space in an older, business building in the very city center - Dorcol area. This location is easily accessible from all parts of the city. In front of the building there is a parking lot where five parking spaces are at disposal for future tenants. The premise is housed on the third floor of the building with three new lifts. Central hallway leads to all offices. The space consists of eighteen offices with average size of 20 m<sup>2</sup>, as well as two conference rooms, equipped kitchen with dining room, restrooms for men and women with several cabins each. This unit consists of two 21 m<sup>2</sup> offices, each with capacity for 6-8 employees, which could also be connected into one open space. There is a possibility of renting additional offices. Fully equipped property which provides a comfortable working environment to it's occupants, one only needs a personal computer. Use of conference room 4h per month is included in rent fee. Additional hours are charged extra. Excellent space, very functional, offering a variety of lease options and suitable for a wide range of business activities. All maintenance and utilities costs, except VAT, are included in the price. There is a possibility of renting parking spaces.