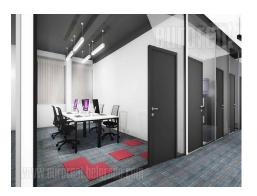

Excellent office space in an older, business building in the very city center - Dorcol area. This location is easily accessible from all parts of the city. In front of the building there is a parking lot where five parking spaces are at disposal for future tenants. The premise is housed on the third floor of the building with three new lifts. Central hallway leads to all offices. The space consists of eighteen offices with average size of 20 m<sup>2</sup>, as well as two conference rooms, equipped kitchen with dining room, restrooms for men and women with several cabins each. This unit consists of two 21 m<sup>2</sup> offices, each with capacity for 6-8 employees, which could also be connected into one open space. There is a possibility of renting additional offices. Fully equipped property which provides a comfortable working environment to it's occupants, one only needs a personal computer. Use of conference room 4h per month is included in rent fee. Additional hours are charged extra. Excellent space, very functional, offering a variety of lease options and suitable for a wide range of business activities. All maintenance and utilities costs, except VAT, are included in the price. There is a possibility of renting parking spaces.