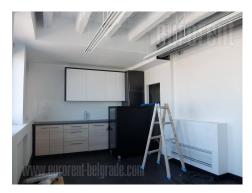

Excellent office space in an older, business building in the very city center - Dorcol area. This location is easily accessible from all parts of the city. In front of the building there is a parking lot where five parking spaces are at disposal for future tenants. The premise is housed on the third floor of the building with three new lifts. Central hallway leads to all offices. The space consists of eighteen offices with average size of 20 m<sup>2</sup>, as well as two conference rooms, equipped kitchen with dining room, restrooms for men and women with several cabins each. This unit consists of two 21 m<sup>2</sup> offices, each with capacity for 6-8 employees, which could also be connected into one open space. There is a possibility of renting additional offices. Fully equipped property which provides a comfortable working environment to it's occupants, one only needs a personal computer. Use of conference room 4h per month is included in rent fee. Additional hours are charged extra. Excellent space, very functional, offering a variety of lease options and suitable for a wide range of business activities. All maintenance and utilities costs, except VAT, are included in the price. There is a possibility of renting parking spaces.