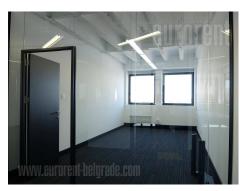

Excellent office space in an older, business building in the very city center - Dorcol area. This location is easily accessible from all parts of the city. In front of the building there is a parking lot where five parking spaces are at disposal for future tenants. The premise is housed on the third floor of the building with three new lifts. Central hallway leads to all offices. The space consists of eighteen offices with average size of 20 m<sup>2</sup>, as well as two conference rooms, equipped kitchen with dining room, restrooms for men and women with several cabins each. This unit consists of two 21 m<sup>2</sup> offices, each with capacity for 6-8 employees, which could also be connected into one open space. There is a possibility of renting additional offices. Fully equipped property which provides a comfortable working environment to it's occupants, one only needs a personal computer. Use of conference room 4h per month is included in rent fee. Additional hours are charged extra. Excellent space, very functional, offering a variety of lease options and suitable for a wide range of business activities. All maintenance and utilities costs, except VAT, are included in the price. There is a possibility of renting parking spaces.