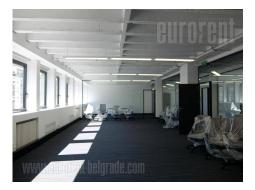

Excellent office space in an older, business building in the very city center - Dorcol area. This location is easily accessible from all parts of the city. In front of the building there is a parking lot where five parking spaces are at disposal for future tenants. The premise is housed on the third floor of the building with three new lifts. Central hallway leads to all offices. The space consists of eighteen offices with average size of 20 m<sup>2</sup>, as well as two conference rooms, equipped kitchen with dining room, restrooms for men and women with several cabins each. This unit consists of two 21 m<sup>2</sup> offices, each with capacity for 6-8 employees, which could also be connected into one open space. There is a possibility of renting additional offices. Fully equipped property which provides a comfortable working environment to it's occupants, one only needs a personal computer. Use of conference room 4h per month is included in rent fee. Additional hours are charged extra. Excellent space, very functional, offering a variety of lease options and suitable for a wide range of business activities. All maintenance and utilities costs, except VAT, are included in the price. There is a possibility of renting parking spaces.