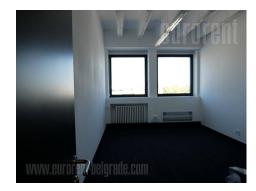

Excellent office space in an older, business building in the very city center - Dorcol area. This location is easily accessible from all parts of the city. In front of the building there is a parking lot where five parking spaces are at disposal for future tenants. The premise is housed on the third floor of the building with three new lifts. Central hallway leads to all offices. The space consists of eighteen offices with average size of 20 m<sup>2</sup>, as well as two conference rooms, equipped kitchen with dining room, restrooms for men and women with several cabins each. This unit consists of two 21 m<sup>2</sup> offices, each with capacity for 6-8 employees, which could also be connected into one open space. There is a possibility of renting additional offices. Fully equipped property which provides a comfortable working environment to it's occupants, one only needs a personal computer. Use of conference room 4h per month is included in rent fee. Additional hours are charged extra. Excellent space, very functional, offering a variety of lease options and suitable for a wide range of business activities. All maintenance and utilities costs, except VAT, are included in the price. There is a possibility of renting parking spaces.