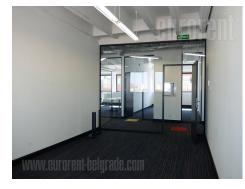

Excellent office space in an older, business building in the very city center - Dorcol area. This location is easily accessible from all parts of the city. In front of the building there is a parking lot where five parking spaces are at disposal for future tenants. The premise is housed on the third floor of the building with three new lifts. Central hallway leads to all offices. The space consists of eighteen offices with average size of 20 m<sup>2</sup>, as well as two conference rooms, equipped kitchen with dining room, restrooms for men and women with several cabins each. This unit consists of two 21 m<sup>2</sup> offices, each with capacity for 6-8 employees, which could also be connected into one open space. There is a possibility of renting additional offices. Fully equipped property which provides a comfortable working environment to it's occupants, one only needs a personal computer. Use of conference room 4h per month is included in rent fee. Additional hours are charged extra. Excellent space, very functional, offering a variety of lease options and suitable for a wide range of business activities. All maintenance and utilities costs, except VAT, are included in the price. There is a possibility of renting parking spaces.