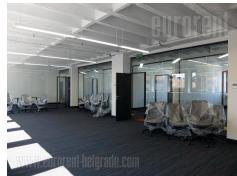

Excellent office space in an older, business building in the very city center - Dorcol area. This location is easily accessible from all parts of the city. In front of the building there is a parking lot where five parking spaces are at disposal for future tenants. The premise is housed on the third floor of the building with three new lifts. Central hallway leads to all offices. The space consists of eighteen offices with average size of 20 m<sup>2</sup>, as well as two conference rooms, equipped kitchen with dining room, restrooms for men and women with several cabins each. This unit consists of two 21 m<sup>2</sup> offices, each with capacity for 6-8 employees, which could also be connected into one open space. There is a possibility of renting additional offices. Fully equipped property which provides a comfortable working environment to it's occupants, one only needs a personal computer. Use of conference room 4h per month is included in rent fee. Additional hours are charged extra. Excellent space, very functional, offering a variety of lease options and suitable for a wide range of business activities. All maintenance and utilities costs, except VAT, are included in the price. There is a possibility of renting parking spaces.