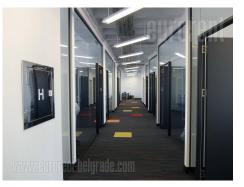

Excellent office space in an older, business building in the very city center - Dorcol area. This location is easily accessible from all parts of the city. In front of the building there is a parking lot where five parking spaces are at disposal for future tenants. The premise is housed on the third floor of the building with three new lifts. Central hallway leads to all offices. The space consists of eighteen offices with average size of 20 m<sup>2</sup>, as well as two conference rooms, equipped kitchen with dining room, restrooms for men and women with several cabins each. This unit consists of two 21 m<sup>2</sup> offices, each with capacity for 6-8 employees, which could also be connected into one open space. There is a possibility of renting additional offices. Fully equipped property which provides a comfortable working environment to it's occupants, one only needs a personal computer. Use of conference room 4h per month is included in rent fee. Additional hours are charged extra. Excellent space, very functional, offering a variety of lease options and suitable for a wide range of business activities. All maintenance and utilities costs, except VAT, are included in the price. There is a possibility of renting parking spaces.