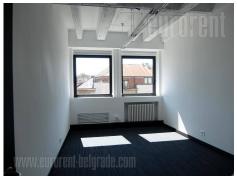

Excellent office space in an older, business building in the very city center - Dorcol area. This location is easily accessible from all parts of the city. In front of the building there is a parking lot where five parking spaces are at disposal for future tenants. The premise is housed on the third floor of the building with three new lifts. Central hallway leads to all offices. The space consists of eighteen offices with average size of 20 m<sup>2</sup>, as well as two conference rooms, equipped kitchen with dining room, restrooms for men and women with several cabins each. This unit consists of two 21 m<sup>2</sup> offices, each with capacity for 6-8 employees, which could also be connected into one open space. There is a possibility of renting additional offices. Fully equipped property which provides a comfortable working environment to it's occupants, one only needs a personal computer. Use of conference room 4h per month is included in rent fee. Additional hours are charged extra. Excellent space, very functional, offering a variety of lease options and suitable for a wide range of business activities. All maintenance and utilities costs, except VAT, are included in the price. There is a possibility of renting parking spaces.