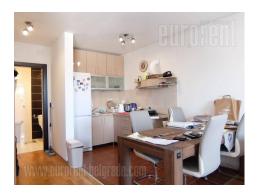

An attractive apartment placed in small, relatively new building in peaceful street. Belgrade drama theatre and Vracar health center are in close vicinity. There is garage in the basement level of the building where one parking space suitable for large vehicle is reserved for future tenant. The apartment is housed on the first floor in the building without an elevator. Entrance directly leads to the living room interconnected with dining room and kitchen. Bedroom is separate by sliding doors and exits to the small terrace oriented towards the street. Bathroom with a bathtub is at disposal as well. The apartment is completely furnished with relatively new, modern furniture in pastel shades. All elements are tastefully chosen. Convenient for a single person or a couple.