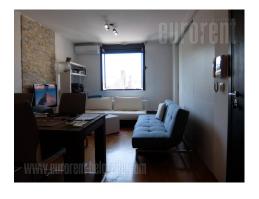

An attractive apartment placed in small, relatively new building in peaceful street. Belgrade drama theatre and Vracar health center are in close vicinity. There is garage in the basement level of the building where one parking space suitable for large vehicle is reserved for future tenant. The apartment is housed on the first floor in the building without an elevator. Entrance directly leads to the living room interconnected with dining room and kitchen. Bedroom is separate by sliding doors and exits to the small terrace oriented towards the street. Bathroom with a bathtub is at disposal as well. The apartment is completely furnished with relatively new, modern furniture in pastel shades. All elements are tastefully chosen. Convenient for a single person or a couple.