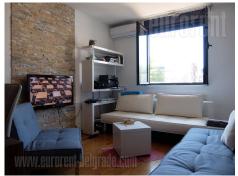

An attractive apartment placed in small, relatively new building in peaceful street. Belgrade drama theatre and Vracar health center are in close vicinity. There is garage in the basement level of the building where one parking space suitable for large vehicle is reserved for future tenant. The apartment is housed on the first floor in the building without an elevator. Entrance directly leads to the living room interconnected with dining room and kitchen. Bedroom is separate by sliding doors and exits to the small terrace oriented towards the street. Bathroom with a bathtub is at disposal as well. The apartment is completely furnished with relatively new, modern furniture in pastel shades. All elements are tastefully chosen. Convenient for a single person or a couple.