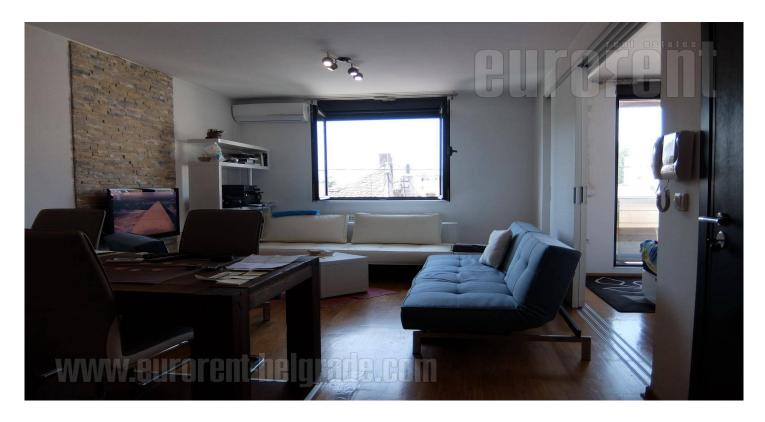

An attractive apartment placed in small, relatively new building in peaceful street. Belgrade drama theatre and Vracar health center are in close vicinity. There is garage in the basement level of the building where one parking space suitable for large vehicle is reserved for future tenant. The apartment is housed on the first floor in the building without an elevator. Entrance directly leads to the living room interconnected with dining room and kitchen. Bedroom is separate by sliding doors and exits to the small terrace oriented towards the street. Bathroom with a bathtub is at disposal as well. The apartment is completely furnished with relatively new, modern furniture in pastel shades. All elements are tastefully chosen. Convenient for a single person or a couple.