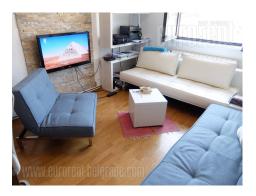

An attractive apartment placed in small, relatively new building in peaceful street. Belgrade drama theatre and Vracar health center are in close vicinity. There is garage in the basement level of the building where one parking space suitable for large vehicle is reserved for future tenant. The apartment is housed on the first floor in the building without an elevator. Entrance directly leads to the living room interconnected with dining room and kitchen. Bedroom is separate by sliding doors and exits to the small terrace oriented towards the street. Bathroom with a bathtub is at disposal as well. The apartment is completely furnished with relatively new, modern furniture in pastel shades. All elements are tastefully chosen. Convenient for a single person or a couple.