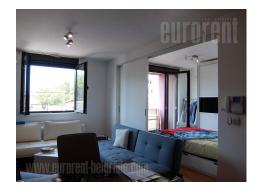

An attractive apartment placed in small, relatively new building in peaceful street. Belgrade drama theatre and Vracar health center are in close vicinity. There is garage in the basement level of the building where one parking space suitable for large vehicle is reserved for future tenant. The apartment is housed on the first floor in the building without an elevator. Entrance directly leads to the living room interconnected with dining room and kitchen. Bedroom is separate by sliding doors and exits to the small terrace oriented towards the street. Bathroom with a bathtub is at disposal as well. The apartment is completely furnished with relatively new, modern furniture in pastel shades. All elements are tastefully chosen. Convenient for a single person or a couple.