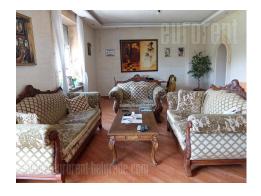

Beautiful prewar apartment, located in the very center of the city, in immediate vicinity of the National Assembly and Nikola Pasic Square. Location well connected to different parts of the city. The apartment is housed on the third floor of a well maintained, walk up building. It is two side oriented and consists of a central entrance hallway, from where one can access a spacious living room. On the right side there are two bedrooms and a bathroom with a shower cabin. Each bedroom has a glassed in terrace which is overlooking building's yard. Second part of the apartment which is the living room, also has a terrace which is facing the street, with a beautiful view over the city. This is where the dining area is placed, as well as a kitchen which is partially separated. One more room equipped with a double bed is at disposal here. Interior is equipped with high quality European style furniture. The apartment has excellent parquet, wall decorations, high quality carpentry and lighting. Property suitable