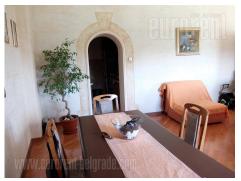

Beautiful prewar apartment, located in the very center of the city, in immediate vicinity of the National Assembly and Nikola Pasic Square. Location well connected to different parts of the city. The apartment is housed on the third floor of a well maintained, walk up building. It is two side oriented and consists of a central entrance hallway, from where one can access a spacious living room. On the right side there are two bedrooms and a bathroom with a shower cabin. Each bedroom has a glassed in terrace which is overlooking building's yard. Second part of the apartment which is the living room, also has a terrace which is facing the street, with a beautiful view over the city. This is where the dining area is placed, as well as a kitchen which is partially separated. One more room equipped with a double bed is at disposal here. Interior is equipped with high quality European style furniture. The apartment has excellent parquet, wall decorations, high quality carpentry and lighting. Property suitable