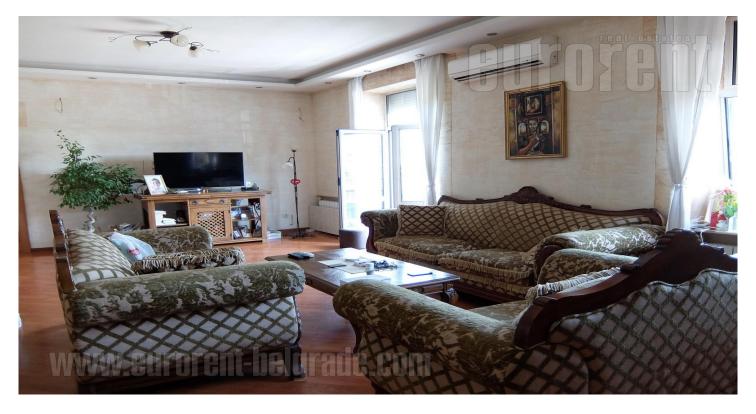

Beautiful prewar apartment, located in the very center of the city, in immediate vicinity of the National Assembly and Nikola Pasic Square. Location well connected to different parts of the city. The apartment is housed on the third floor of a well maintained, walk up building. It is two side oriented and consists of a central entrance hallway, from where one can access a spacious living room. On the right side there are two bedrooms and a bathroom with a shower cabin. Each bedroom has a glassed in terrace which is overlooking building's yard. Second part of the apartment which is the living room, also has a terrace which is facing the street, with a beautiful view over the city. This is where the dining area is placed, as well as a kitchen which is partially separated. One more room equipped with a double bed is at disposal here. Interior is equipped with high quality European style furniture. The apartment has excellent parquet, wall decorations, high quality carpentry and lighting. Property suitable