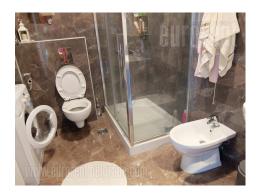

Beautiful prewar apartment, located in the very center of the city, in immediate vicinity of the National Assembly and Nikola Pasic Square. Location well connected to different parts of the city. The apartment is housed on the third floor of a well maintained, walk up building. It is two side oriented and consists of a central entrance hallway, from where one can access a spacious living room. On the right side there are two bedrooms and a bathroom with a shower cabin. Each bedroom has a glassed in terrace which is overlooking building's yard. Second part of the apartment which is the living room, also has a terrace which is facing the street, with a beautiful view over the city. This is where the dining area is placed, as well as a kitchen which is partially separated. One more room equipped with a double bed is at disposal here. Interior is equipped with high quality European style furniture. The apartment has excellent parquet, wall decorations, high quality carpentry and lighting. Property suitable