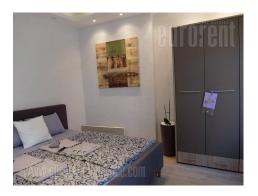

Beautiful prewar apartment, located in the very center of the city, in immediate vicinity of the National Assembly and Nikola Pasic Square. Location well connected to different parts of the city. The apartment is housed on the third floor of a well maintained, walk up building. It is two side oriented and consists of a central entrance hallway, from where one can access a spacious living room. On the right side there are two bedrooms and a bathroom with a shower cabin. Each bedroom has a glassed in terrace which is overlooking building's yard. Second part of the apartment which is the living room, also has a terrace which is facing the street, with a beautiful view over the city. This is where the dining area is placed, as well as a kitchen which is partially separated. One more room equipped with a double bed is at disposal here. Interior is equipped with high quality European style furniture. The apartment has excellent parquet, wall decorations, high quality carpentry and lighting. Property suitable