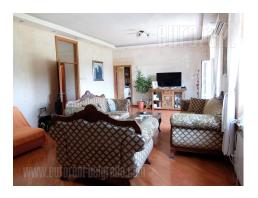

Beautiful prewar apartment, located in the very center of the city, in immediate vicinity of the National Assembly and Nikola Pasic Square. Location well connected to different parts of the city. The apartment is housed on the third floor of a well maintained, walk up building. It is two side oriented and consists of a central entrance hallway, from where one can access a spacious living room. On the right side there are two bedrooms and a bathroom with a shower cabin. Each bedroom has a glassed in terrace which is overlooking building's yard. Second part of the apartment which is the living room, also has a terrace which is facing the street, with a beautiful view over the city. This is where the dining area is placed, as well as a kitchen which is partially separated. One more room equipped with a double bed is at disposal here. Interior is equipped with high quality European style furniture. The apartment has excellent parquet, wall decorations, high quality carpentry and lighting. Property suitable