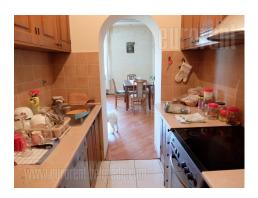

Beautiful prewar apartment, located in the very center of the city, in immediate vicinity of the National Assembly and Nikola Pasic Square. Location well connected to different parts of the city. The apartment is housed on the third floor of a well maintained, walk up building. It is two side oriented and consists of a central entrance hallway, from where one can access a spacious living room. On the right side there are two bedrooms and a bathroom with a shower cabin. Each bedroom has a glassed in terrace which is overlooking building's yard. Second part of the apartment which is the living room, also has a terrace which is facing the street, with a beautiful view over the city. This is where the dining area is placed, as well as a kitchen which is partially separated. One more room equipped with a double bed is at disposal here. Interior is equipped with high quality European style furniture. The apartment has excellent parquet, wall decorations, high quality carpentry and lighting. Property suitable