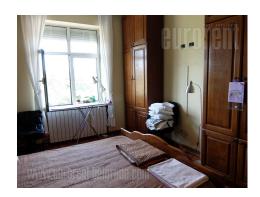

Beautiful prewar apartment, located in the very center of the city, in immediate vicinity of the National Assembly and Nikola Pasic Square. Location well connected to different parts of the city. The apartment is housed on the third floor of a well maintained, walk up building. It is two side oriented and consists of a central entrance hallway, from where one can access a spacious living room. On the right side there are two bedrooms and a bathroom with a shower cabin. Each bedroom has a glassed in terrace which is overlooking building's yard. Second part of the apartment which is the living room, also has a terrace which is facing the street, with a beautiful view over the city. This is where the dining area is placed, as well as a kitchen which is partially separated. One more room equipped with a double bed is at disposal here. Interior is equipped with high quality European style furniture. The apartment has excellent parquet, wall decorations, high quality carpentry and lighting. Property suitable