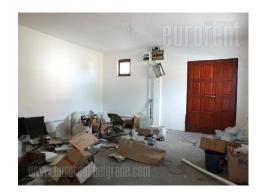

## #40415, Rent - Office space, Belgrade, ZEMUNSKE KAPIJE

Business premises located in the ground floor of a commercial building in Zemun, in one of main traffic lines of this part of the city. Within only a few minute driving distance from highway inclusion and Zemun - Borca bridge. Several public transport stops operate through this street. Building has parking for 6-8 vehicles in fenced area and several spaces in front of the building. It consists of three levels, 120 m<sup>2</sup> each. Ground floor has an open plan which could be used as a show room or storage. Floor is made of concrete. Plot is asphalted and has around 2 acres. Easy to maintain, suitable for retail or wholesale activities. There is also a solid built warehouse at disposal, surface 500 m<sup>2</sup>, concrete, with thermal insulation, ceiling height 3.5-5.5 m. It is also possible to rent a slightly smaller warehouse area, approximately 400 m<sup>2</sup>. Good access way directly from the street. Easy access to the city center and highway inclusions.