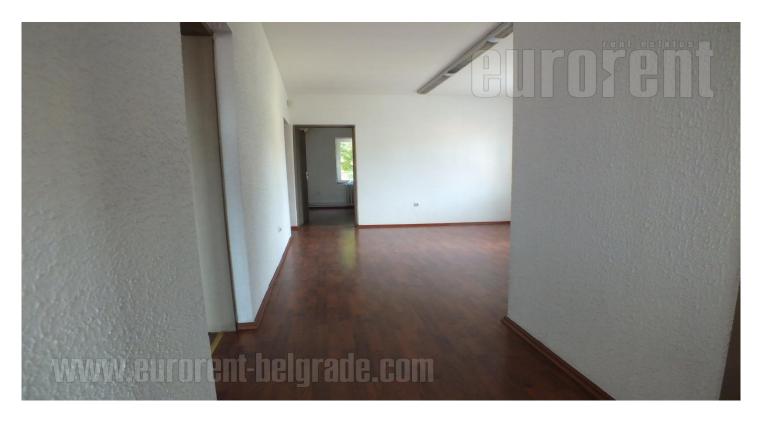

## #40415, Rent - Office space, Belgrade, ZEMUNSKE KAPIJE

Business premises located in the ground floor of a commercial building in Zemun, in one of main traffic lines of this part of the city. Within only a few minute driving distance from highway inclusion and Zemun - Borca bridge. Several public transport stops operate through this street. Building has parking for 6-8 vehicles in fenced area and several spaces in front of the building. It consists of three levels, 120 m<sup>2</sup> each. Ground floor has an open plan which could be used as a show room or storage. Floor is made of concrete. Plot is asphalted and has around 2 acres. Easy to maintain, suitable for retail or wholesale activities. There is also a solid built warehouse at disposal, surface 500 m<sup>2</sup>, concrete, with thermal insulation, ceiling height 3.5-5.5 m. It is also possible to rent a slightly smaller warehouse area, approximately 400 m<sup>2</sup>. Good access way directly from the street. Easy access to the city center and highway inclusions.