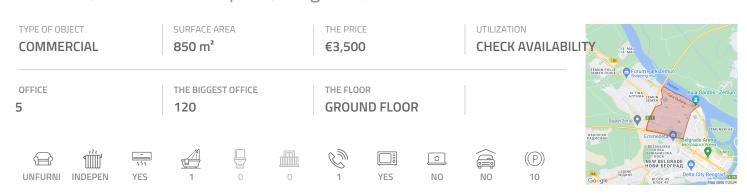

## #40415, Rent - Office space, Belgrade, ZEMUNSKE KAPIJE

Business premises located in the ground floor of a commercial building in Zemun, in one of main traffic lines of this part of the city. Within only a few minute driving distance from highway inclusion and Zemun - Borca bridge. Several public transport stops operate through this street. Building has parking for 6-8 vehicles in fenced area and several spaces in front of the building. It consists of three levels, 120 m<sup>2</sup> each. Ground floor has an open plan which could be used as a show room or storage. Floor is made of concrete. Plot is asphalted and has around 2 acres. Easy to maintain, suitable for retail or wholesale activities. There is also a solid built warehouse at disposal, surface 500 m<sup>2</sup>, concrete, with thermal insulation, ceiling height 3.5-5.5 m. It is also possible to rent a slightly smaller warehouse area, approximately 400 m<sup>2</sup>. Good access way directly from the street. Easy access to the city center and highway inclusions.