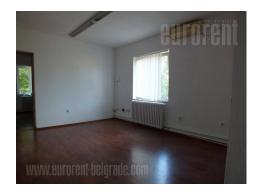

## #40415, Rent - Office space, Belgrade, ZEMUNSKE KAPIJE

Business premises located in the ground floor of a commercial building in Zemun, in one of main traffic lines of this part of the city. Within only a few minute driving distance from highway inclusion and Zemun - Borca bridge. Several public transport stops operate through this street. Building has parking for 6-8 vehicles in fenced area and several spaces in front of the building. It consists of three levels, 120 m<sup>2</sup> each. Ground floor has an open plan which could be used as a show room or storage. Floor is made of concrete. Plot is asphalted and has around 2 acres. Easy to maintain, suitable for retail or wholesale activities. There is also a solid built warehouse at disposal, surface 500 m<sup>2</sup>, concrete, with thermal insulation, ceiling height 3.5-5.5 m. It is also possible to rent a slightly smaller warehouse area, approximately 400 m<sup>2</sup>. Good access way directly from the street. Easy access to the city center and highway inclusions.