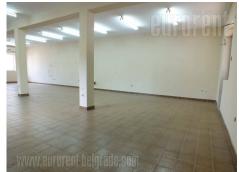

## #40415, Rent - Office space, Belgrade, ZEMUNSKE KAPIJE

Business premises located in the ground floor of a commercial building in Zemun, in one of main traffic lines of this part of the city. Within only a few minute driving distance from highway inclusion and Zemun - Borca bridge. Several public transport stops operate through this street. Building has parking for 6-8 vehicles in fenced area and several spaces in front of the building. It consists of three levels, 120 m<sup>2</sup> each. Ground floor has an open plan which could be used as a show room or storage. Floor is made of concrete. Plot is asphalted and has around 2 acres. Easy to maintain, suitable for retail or wholesale activities. There is also a solid built warehouse at disposal, surface 500 m<sup>2</sup>, concrete, with thermal insulation, ceiling height 3.5-5.5 m. It is also possible to rent a slightly smaller warehouse area, approximately 400 m<sup>2</sup>. Good access way directly from the street. Easy access to the city center and highway inclusions.