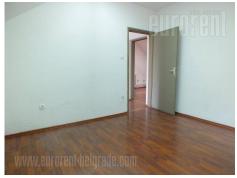

## #40415, Rent - Office space, Belgrade, ZEMUNSKE KAPIJE

Business premises located in the ground floor of a commercial building in Zemun, in one of main traffic lines of this part of the city. Within only a few minute driving distance from highway inclusion and Zemun - Borca bridge. Several public transport stops operate through this street. Building has parking for 6-8 vehicles in fenced area and several spaces in front of the building. It consists of three levels, 120 m<sup>2</sup> each. Ground floor has an open plan which could be used as a show room or storage. Floor is made of concrete. Plot is asphalted and has around 2 acres. Easy to maintain, suitable for retail or wholesale activities. There is also a solid built warehouse at disposal, surface 500 m<sup>2</sup>, concrete, with thermal insulation, ceiling height 3.5-5.5 m. It is also possible to rent a slightly smaller warehouse area, approximately 400 m<sup>2</sup>. Good access way directly from the street. Easy access to the city center and highway inclusions.