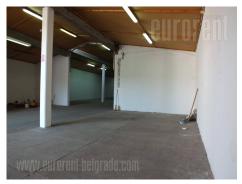

## #40415, Rent - Office space, Belgrade, ZEMUNSKE KAPIJE

Business premises located in the ground floor of a commercial building in Zemun, in one of main traffic lines of this part of the city. Within only a few minute driving distance from highway inclusion and Zemun - Borca bridge. Several public transport stops operate through this street. Building has parking for 6-8 vehicles in fenced area and several spaces in front of the building. It consists of three levels, 120 m<sup>2</sup> each. Ground floor has an open plan which could be used as a show room or storage. Floor is made of concrete. Plot is asphalted and has around 2 acres. Easy to maintain, suitable for retail or wholesale activities. There is also a solid built warehouse at disposal, surface 500 m<sup>2</sup>, concrete, with thermal insulation, ceiling height 3.5-5.5 m. It is also possible to rent a slightly smaller warehouse area, approximately 400 m<sup>2</sup>. Good access way directly from the street. Easy access to the city center and highway inclusions.