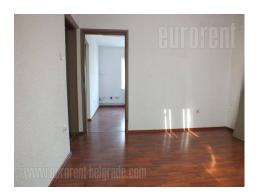

## #40415, Rent - Office space, Belgrade, ZEMUNSKE KAPIJE

Business premises located in the ground floor of a commercial building in Zemun, in one of main traffic lines of this part of the city. Within only a few minute driving distance from highway inclusion and Zemun - Borca bridge. Several public transport stops operate through this street. Building has parking for 6-8 vehicles in fenced area and several spaces in front of the building. It consists of three levels, 120 m<sup>2</sup> each. Ground floor has an open plan which could be used as a show room or storage. Floor is made of concrete. Plot is asphalted and has around 2 acres. Easy to maintain, suitable for retail or wholesale activities. There is also a solid built warehouse at disposal, surface 500 m<sup>2</sup>, concrete, with thermal insulation, ceiling height 3.5-5.5 m. It is also possible to rent a slightly smaller warehouse area, approximately 400 m<sup>2</sup>. Good access way directly from the street. Easy access to the city center and highway inclusions.