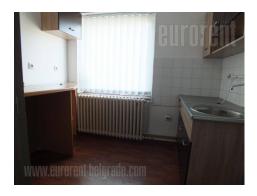

## #40415, Rent - Office space, Belgrade, ZEMUNSKE KAPIJE

Business premises located in the ground floor of a commercial building in Zemun, in one of main traffic lines of this part of the city. Within only a few minute driving distance from highway inclusion and Zemun - Borca bridge. Several public transport stops operate through this street. Building has parking for 6-8 vehicles in fenced area and several spaces in front of the building. It consists of three levels, 120 m<sup>2</sup> each. Ground floor has an open plan which could be used as a show room or storage. Floor is made of concrete. Plot is asphalted and has around 2 acres. Easy to maintain, suitable for retail or wholesale activities. There is also a solid built warehouse at disposal, surface 500 m<sup>2</sup>, concrete, with thermal insulation, ceiling height 3.5-5.5 m. It is also possible to rent a slightly smaller warehouse area, approximately 400 m<sup>2</sup>. Good access way directly from the street. Easy access to the city center and highway inclusions.