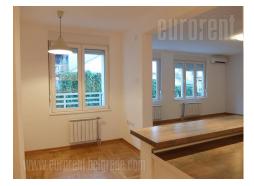

Apartment in a new building located in a quiet street, at the begining of Banovo brdo. Within a few minute walking distance from Ada mall shopping center and Ada ciganlija. It has two bedrooms, one of which has a smaller terrace, two restrooms, as well as a living room connected to the kitchen and dining area with access to one more terrace. The kitchen is fully equipped. The interior of the apartment is in excellent condition. The position is very peaceful. The apartment is bright and comfortable. In the basement of the building, there is one parking space at disposal for tenant. Suitable for small family or quiet office activity.