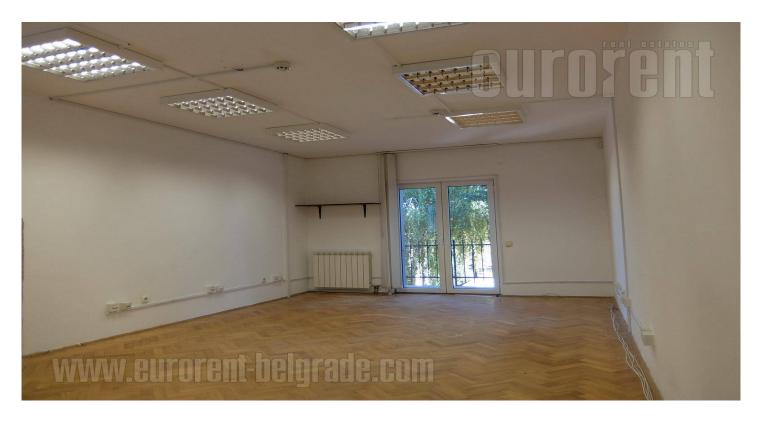

Business premises located on a slope, in vicinity of Partizan Stadium and E-70 highway. It consists of two units, one situated on the I floor and the other on the ground floor. Smaller office building with a nicely maintained plot. First floor consists of four offices, a kitchen and a restroom. There is a spacious terrace at disposal. All offices have natural light, and are spacious enough for at least two desks. Ground floor has an open space layout, with a kitchen and a restroom. Unfurnished space. Whole complex is fenced, has video surveillance and an alarm system.