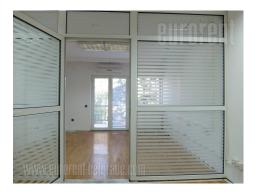

Business premises located on a slope, in vicinity of Partizan Stadium and E-70 highway. It consists of two units, one situated on the I floor and the other on the ground floor. Smaller office building with a nicely maintained plot. First floor consists of four offices, a kitchen and a restroom. There is a spacious terrace at disposal. All offices have natural light, and are spacious enough for at least two desks. Ground floor has an open space layout, with a kitchen and a restroom. Unfurnished space. Whole complex is fenced, has video surveillance and an alarm system.