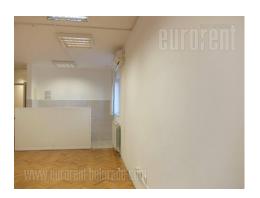

Business premises located on a slope, in vicinity of Partizan Stadium and E-70 highway. It consists of two units, one situated on the I floor and the other on the ground floor. Smaller office building with a nicely maintained plot. First floor consists of four offices, a kitchen and a restroom. There is a spacious terrace at disposal. All offices have natural light, and are spacious enough for at least two desks. Ground floor has an open space layout, with a kitchen and a restroom. Unfurnished space. Whole complex is fenced, has video surveillance and an alarm system.