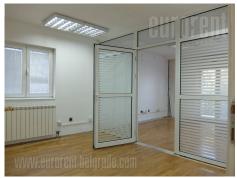

Business premises located on a slope, in vicinity of Partizan Stadium and E-70 highway. It consists of two units, one situated on the I floor and the other on the ground floor. Smaller office building with a nicely maintained plot. First floor consists of four offices, a kitchen and a restroom. There is a spacious terrace at disposal. All offices have natural light, and are spacious enough for at least two desks. Ground floor has an open space layout, with a kitchen and a restroom. Unfurnished space. Whole complex is fenced, has video surveillance and an alarm system.