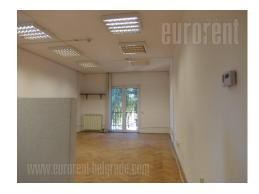

Business premises located on a slope, in vicinity of Partizan Stadium and E-70 highway. It consists of two units, one situated on the I floor and the other on the ground floor. Smaller office building with a nicely maintained plot. First floor consists of four offices, a kitchen and a restroom. There is a spacious terrace at disposal. All offices have natural light, and are spacious enough for at least two desks. Ground floor has an open space layout, with a kitchen and a restroom. Unfurnished space. Whole complex is fenced, has video surveillance and an alarm system.