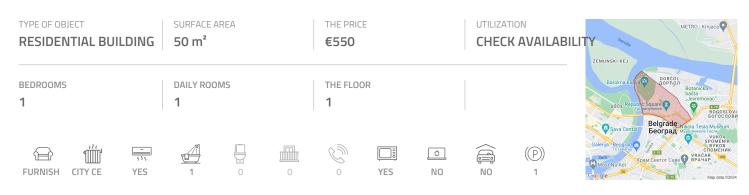

## #40394, Rent - Apartment, Belgrade, DORĆOL

Excellent, fully equipped and furnished apartment, located in urban city area, within walking distance from Studentski trg and Knez Mihailova pedestrian zone. The apartment is housed in an older building with an elevator, across the street from a park. Behind the building there is a parking, with a remote control gate, with one parking spot available for the tenant. Parking spots are not marked. The apartment is structurally divided into two rooms. It has functional layout with a central hallway which connects the rooms together. It consists of a living room, a bedroom equipped with a double bed and a closet, a kitchen and a bathroom. Property suitable for one person or a couple.