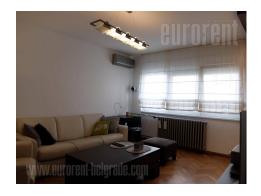

## #40394, Rent - Apartment, Belgrade, DORĆOL

Excellent, fully equipped and furnished apartment, located in urban city area, within walking distance from Studentski trg and Knez Mihailova pedestrian zone. The apartment is housed in an older building with an elevator, across the street from a park. Behind the building there is a parking, with a remote control gate, with one parking spot available for the tenant. Parking spots are not marked. The apartment is structurally divided into two rooms. It has functional layout with a central hallway which connects the rooms together. It consists of a living room, a bedroom equipped with a double bed and a closet, a kitchen and a bathroom. Property suitable for one person or a couple.