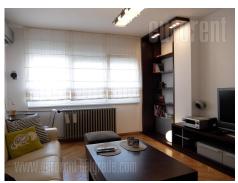

## #40394, Rent - Apartment, Belgrade, DORĆOL

Excellent, fully equipped and furnished apartment, located in urban city area, within walking distance from Studentski trg and Knez Mihailova pedestrian zone. The apartment is housed in an older building with an elevator, across the street from a park. Behind the building there is a parking, with a remote control gate, with one parking spot available for the tenant. Parking spots are not marked. The apartment is structurally divided into two rooms. It has functional layout with a central hallway which connects the rooms together. It consists of a living room, a bedroom equipped with a double bed and a closet, a kitchen and a bathroom. Property suitable for one person or a couple.