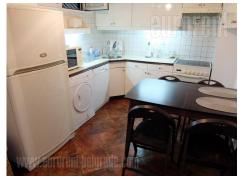

## #40394, Rent - Apartment, Belgrade, DORĆOL

Excellent, fully equipped and furnished apartment, located in urban city area, within walking distance from Studentski trg and Knez Mihailova pedestrian zone. The apartment is housed in an older building with an elevator, across the street from a park. Behind the building there is a parking, with a remote control gate, with one parking spot available for the tenant. Parking spots are not marked. The apartment is structurally divided into two rooms. It has functional layout with a central hallway which connects the rooms together. It consists of a living room, a bedroom equipped with a double bed and a closet, a kitchen and a bathroom. Property suitable for one person or a couple.