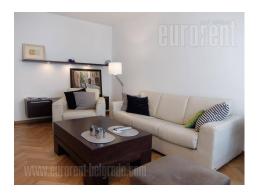

## #40394, Rent - Apartment, Belgrade, DORĆOL

Excellent, fully equipped and furnished apartment, located in urban city area, within walking distance from Studentski trg and Knez Mihailova pedestrian zone. The apartment is housed in an older building with an elevator, across the street from a park. Behind the building there is a parking, with a remote control gate, with one parking spot available for the tenant. Parking spots are not marked. The apartment is structurally divided into two rooms. It has functional layout with a central hallway which connects the rooms together. It consists of a living room, a bedroom equipped with a double bed and a closet, a kitchen and a bathroom. Property suitable for one person or a couple.