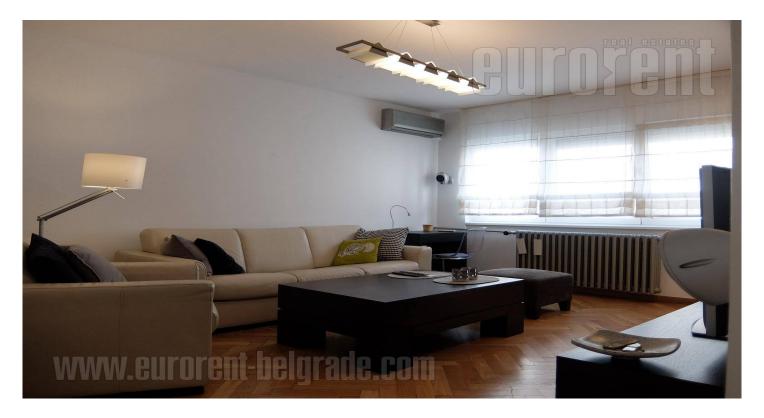

## #40394, Rent - Apartment, Belgrade, DORĆOL

Excellent, fully equipped and furnished apartment, located in urban city area, within walking distance from Studentski trg and Knez Mihailova pedestrian zone. The apartment is housed in an older building with an elevator, across the street from a park. Behind the building there is a parking, with a remote control gate, with one parking spot available for the tenant. Parking spots are not marked. The apartment is structurally divided into two rooms. It has functional layout with a central hallway which connects the rooms together. It consists of a living room, a bedroom equipped with a double bed and a closet, a kitchen and a bathroom. Property suitable for one person or a couple.