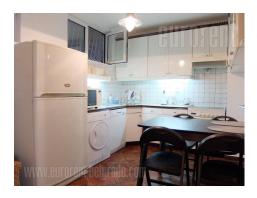

## #40394, Rent - Apartment, Belgrade, DORĆOL

Excellent, fully equipped and furnished apartment, located in urban city area, within walking distance from Studentski trg and Knez Mihailova pedestrian zone. The apartment is housed in an older building with an elevator, across the street from a park. Behind the building there is a parking, with a remote control gate, with one parking spot available for the tenant. Parking spots are not marked. The apartment is structurally divided into two rooms. It has functional layout with a central hallway which connects the rooms together. It consists of a living room, a bedroom equipped with a double bed and a closet, a kitchen and a bathroom. Property suitable for one person or a couple.