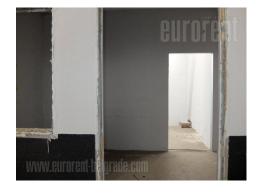

Excellent warehouse situated in wider city center, at very border of Kalemegdan park and on river bank. This location is easily reachable from almost every part of the city. Warehouse is built in quality way and has a ceiling height of 6 m. Also there are two entrances, one in the front and one in the back, while the floor is paved. The warehouse is equipped with water installations, and toilet. The space is divided in three parts, and the largest occupies 150 m<sup>2</sup>. The partitions could be easily removed. Around the complex parking is at disposal, while next to it is public parking which could be used for additional price. Suitable for various