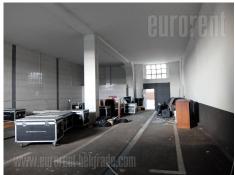

Excellent warehouse situated in wider city center, at very border of Kalemegdan park and on river bank. This location is easily reachable from almost every part of the city. Warehouse is built in quality way and has a ceiling height of 6 m. Also there are two entrances, one in the front and one in the back, while the floor is paved. The warehouse is equipped with water installations, and toilet. The space is divided in three parts, and the largest occupies 150 m<sup>2</sup>. The partitions could be easily removed. Around the complex parking is at disposal, while next to it is public parking which could be used for additional price. Suitable for various