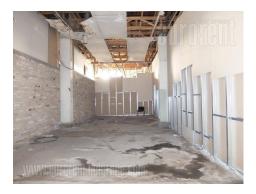

Excellent warehouse situated in wider city center, at very border of Kalemegdan park and on river bank. This location is easily reachable from almost every part of the city. Warehouse is built in quality way and has a ceiling height of 6 m. Also there are two entrances, one in the front and one in the back, while the floor is paved. The warehouse is equipped with water installations, and toilet. The space is divided in three parts, and the largest occupies 150 m<sup>2</sup>. The partitions could be easily removed. Around the complex parking is at disposal, while next to it is public parking which could be used for additional price. Suitable for various