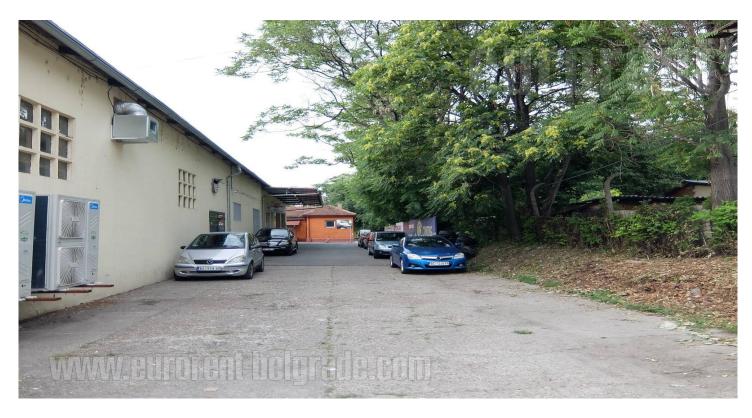

Excellent warehouse situated in wider city center, at very border of Kalemegdan park and on river bank. This location is easily reachable from almost every part of the city. Warehouse is built in quality way and has a ceiling height of 6 m. Also there are two entrances, one in the front and one in the back, while the floor is paved. The warehouse is equipped with water installations, and toilet. The space is divided in three parts, and the largest occupies 150 m<sup>2</sup>. The partitions could be easily removed. Around the complex parking is at disposal, while next to it is public parking which could be used for additional price. Suitable for various