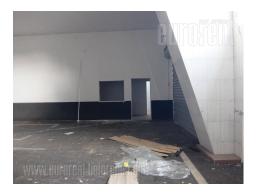

Excellent warehouse situated in wider city center, at very border of Kalemegdan park and on river bank. This location is easily reachable from almost every part of the city. Warehouse is built in quality way and has a ceiling height of 6 m. Also there are two entrances, one in the front and one in the back, while the floor is paved. The warehouse is equipped with water installations, and toilet. The space is divided in three parts, and the largest occupies 150 m<sup>2</sup>. The partitions could be easily removed. Around the complex parking is at disposal, while next to it is public parking which could be used for additional price. Suitable for various