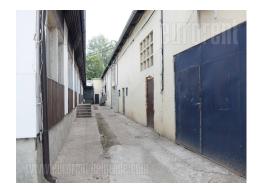

Excellent warehouse situated in wider city center, at very border of Kalemegdan park and on river bank. This location is easily reachable from almost every part of the city. Warehouse is built in quality way and has a ceiling height of 6 m. Also there are two entrances, one in the front and one in the back, while the floor is paved. The warehouse is equipped with water installations, and toilet. The space is divided in three parts, and the largest occupies 150 m<sup>2</sup>. The partitions could be easily removed. Around the complex parking is at disposal, while next to it is public parking which could be used for additional price. Suitable for various