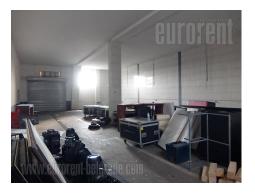

Excellent warehouse situated in wider city center, at very border of Kalemegdan park and on river bank. This location is easily reachable from almost every part of the city. Warehouse is built in quality way and has a ceiling height of 6 m. Also there are two entrances, one in the front and one in the back, while the floor is paved. The warehouse is equipped with water installations, and toilet. The space is divided in three parts, and the largest occupies 150 m<sup>2</sup>. The partitions could be easily removed. Around the complex parking is at disposal, while next to it is public parking which could be used for additional price. Suitable for various