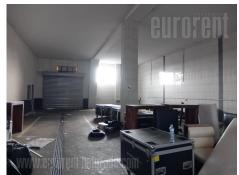

Excellent warehouse situated in wider city center, at very border of Kalemegdan park and on river bank. This location is easily reachable from almost every part of the city. Warehouse is built in quality way and has a ceiling height of 6 m. Also there are two entrances, one in the front and one in the back, while the floor is paved. The warehouse is equipped with water installations, and toilet. The space is divided in three parts, and the largest occupies 150 m<sup>2</sup>. The partitions could be easily removed. Around the complex parking is at disposal, while next to it is public parking which could be used for additional price. Suitable for various