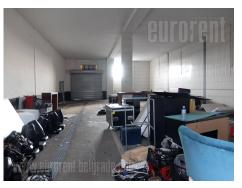

Excellent warehouse situated in wider city center, at very border of Kalemegdan park and on river bank. This location is easily reachable from almost every part of the city. Warehouse is built in quality way and has a ceiling height of 6 m. Also there are two entrances, one in the front and one in the back, while the floor is paved. The warehouse is equipped with water installations, and toilet. The space is divided in three parts, and the largest occupies 150 m<sup>2</sup>. The partitions could be easily removed. Around the complex parking is at disposal, while next to it is public parking which could be used for additional price. Suitable for various