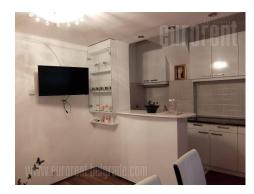

Apartment located on an attractive location, in the very center of the city. It is positioned in a quiet part of the street, within walking distance from Knez Mihailova pedestrian zone. Building is older, but well maintained and high quality, it has an elevator. The apartment is housed in basement level and it is facing the inner yard of the building. It has central entrance hallway with access to each room. Living room is connected with a kitchen, which is only partially separated by kitchen bar. It is fully equipped. Bedroom has a double bed, while bathroom is equipped with a bathtub. The apartment is furnished with mostly new furnishings of classical design. Ideal for one person or a couple.