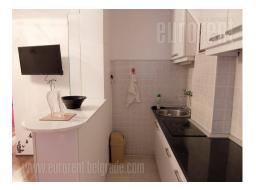

Apartment located on an attractive location, in the very center of the city. It is positioned in a quiet part of the street, within walking distance from Knez Mihailova pedestrian zone. Building is older, but well maintained and high quality, it has an elevator. The apartment is housed in basement level and it is facing the inner yard of the building. It has central entrance hallway with access to each room. Living room is connected with a kitchen, which is only partially separated by kitchen bar. It is fully equipped. Bedroom has a double bed, while bathroom is equipped with a bathtub. The apartment is furnished with mostly new furnishings of classical design. Ideal for one person or a couple.