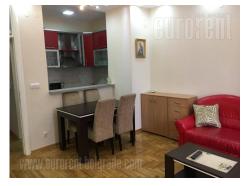

Beautiful apartment located in new block of buildings, in near vicinity of Arena. Good position, with excellent connection to city center, as well as to other parts of New Belgrade. About ten year old building, well maintained, with an elevator. The apartment is two side oriented, and positioned inside the block, so neither side is overlooking the street. Quiet position. The apartment consists of an entrance area, a living room with dining area, which has access to glassed in terrace. Smaller kitchen is modernly equipped and visually separated by a bar. The apartment has one bedroom, a bathroom with a bathtub and a restroom. Bright interior, equipped with a combination of classical well maintained and modern furniture. Property ideal for a family.