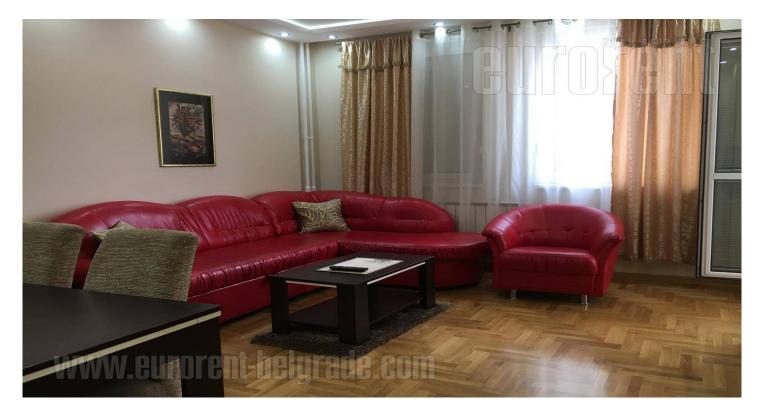

Beautiful apartment located in new block of buildings, in near vicinity of Arena. Good position, with excellent connection to city center, as well as to other parts of New Belgrade. About ten year old building, well maintained, with an elevator. The apartment is two side oriented, and positioned inside the block, so neither side is overlooking the street. Quiet position. The apartment consists of an entrance area, a living room with dining area, which has access to glassed in terrace. Smaller kitchen is modernly equipped and visually separated by a bar. The apartment has one bedroom, a bathroom with a bathtub and a restroom. Bright interior, equipped with a combination of classical well maintained and modern furniture. Property ideal for a family.