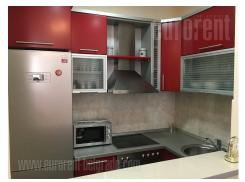

Beautiful apartment located in new block of buildings, in near vicinity of Arena. Good position, with excellent connection to city center, as well as to other parts of New Belgrade. About ten year old building, well maintained, with an elevator. The apartment is two side oriented, and positioned inside the block, so neither side is overlooking the street. Quiet position. The apartment consists of an entrance area, a living room with dining area, which has access to glassed in terrace. Smaller kitchen is modernly equipped and visually separated by a bar. The apartment has one bedroom, a bathroom with a bathtub and a restroom. Bright interior, equipped with a combination of classical well maintained and modern furniture. Property ideal for a family.