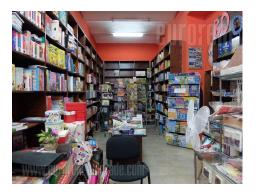

Commercial unit, located on the ground floor of an apartment building in one-way street, in immediate vicinity of Knez Mihailova street. Very heart of the old town, at the edge of pedestrian zone. Space has display window facing the street. It consists of front, retail area, which occupies around 50m<sup>2</sup>, two more rooms on the right and left side open toward the central area, which have additional 60m<sup>2</sup> and a basement level with a restroom, with a total size of 70 m<sup>2</sup>. Ceiling height is around 3,5.