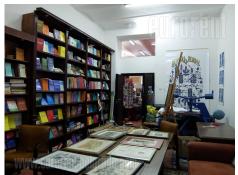

Commercial unit, located on the ground floor of an apartment building in one-way street, in immediate vicinity of Knez Mihailova street. Very heart of the old town, at the edge of pedestrian zone. Space has display window facing the street. It consists of front, retail area, which occupies around 50m<sup>2</sup>, two more rooms on the right and left side open toward the central area, which have additional 60m<sup>2</sup> and a basement level with a restroom, with a total size of 70 m<sup>2</sup>. Ceiling height is around 3,5.