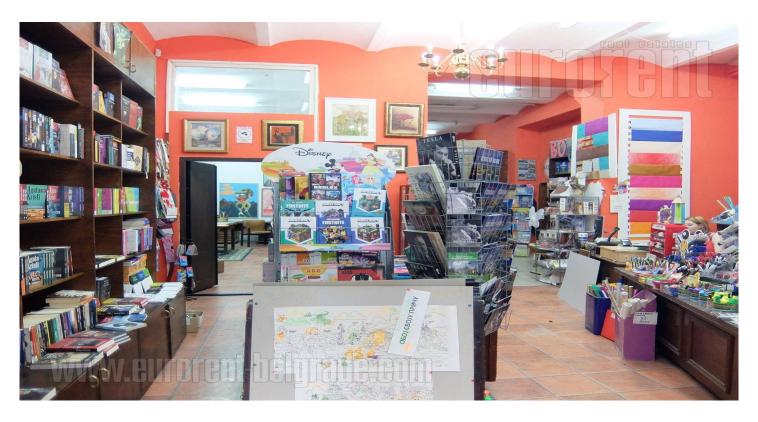

Commercial unit, located on the ground floor of an apartment building in one-way street, in immediate vicinity of Knez Mihailova street. Very heart of the old town, at the edge of pedestrian zone. Space has display window facing the street. It consists of front, retail area, which occupies around 50m<sup>2</sup>, two more rooms on the right and left side open toward the central area, which have additional 60m<sup>2</sup> and a basement level with a restroom, with a total size of 70 m<sup>2</sup>. Ceiling height is around 3,5.