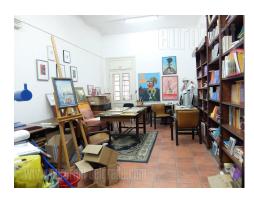

Commercial unit, located on the ground floor of an apartment building in one-way street, in immediate vicinity of Knez Mihailova street. Very heart of the old town, at the edge of pedestrian zone. Space has display window facing the street. It consists of front, retail area, which occupies around 50m<sup>2</sup>, two more rooms on the right and left side open toward the central area, which have additional 60m<sup>2</sup> and a basement level with a restroom, with a total size of 70 m<sup>2</sup>. Ceiling height is around 3,5.