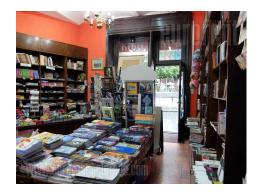

Commercial unit, located on the ground floor of an apartment building in one-way street, in immediate vicinity of Knez Mihailova street. Very heart of the old town, at the edge of pedestrian zone. Space has display window facing the street. It consists of front, retail area, which occupies around 50m<sup>2</sup>, two more rooms on the right and left side open toward the central area, which have additional 60m<sup>2</sup> and a basement level with a restroom, with a total size of 70 m<sup>2</sup>. Ceiling height is around 3,5.