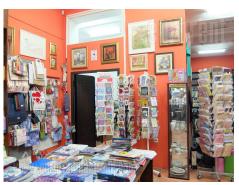

Commercial unit, located on the ground floor of an apartment building in one-way street, in immediate vicinity of Knez Mihailova street. Very heart of the old town, at the edge of pedestrian zone. Space has display window facing the street. It consists of front, retail area, which occupies around 50m<sup>2</sup>, two more rooms on the right and left side open toward the central area, which have additional 60m<sup>2</sup> and a basement level with a restroom, with a total size of 70 m<sup>2</sup>. Ceiling height is around 3,5.