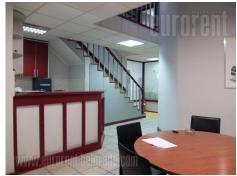

Office space located in the new business zone of New Belgrade. Situated on the first floor of a small office building. It covers about 450 m<sup>2</sup> on 2 levels. It has two entrances. It will have 13 offices of different sizes, 7 toilets and two kitchens. The upper level has slanted ceiling. Most inner dividing walls can be removed. It is suitable for various business activities. The building does not have its own parking lot.