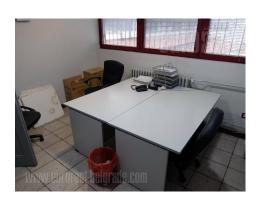

Office space located in the new business zone of New Belgrade. Situated on the first floor of a small office building. It covers about 450 m<sup>2</sup> on 2 levels. It has two entrances. It will have 13 offices of different sizes, 7 toilets and two kitchens. The upper level has slanted ceiling. Most inner dividing walls can be removed. It is suitable for various business activities. The building does not have its own parking lot.