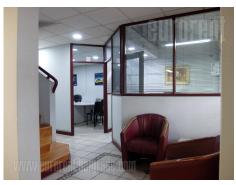

Office space located in the new business zone of New Belgrade. Situated on the first floor of a small office building. It covers about 450 m<sup>2</sup> on 2 levels. It has two entrances. It will have 13 offices of different sizes, 7 toilets and two kitchens. The upper level has slanted ceiling. Most inner dividing walls can be removed. It is suitable for various business activities. The building does not have its own parking lot.