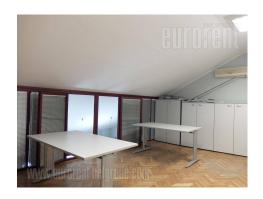

Office space located in the new business zone of New Belgrade. Situated on the first floor of a small office building. It covers about 450 m<sup>2</sup> on 2 levels. It has two entrances. It will have 13 offices of different sizes, 7 toilets and two kitchens. The upper level has slanted ceiling. Most inner dividing walls can be removed. It is suitable for various business activities. The building does not have its own parking lot.