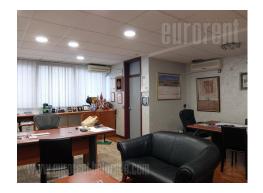

Office space located in the new business zone of New Belgrade. Situated on the first floor of a small office building. It covers about 450 m<sup>2</sup> on 2 levels. It has two entrances. It will have 13 offices of different sizes, 7 toilets and two kitchens. The upper level has slanted ceiling. Most inner dividing walls can be removed. It is suitable for various business activities. The building does not have its own parking lot.