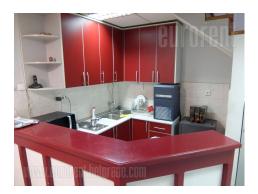

Office space located in the new business zone of New Belgrade. Situated on the first floor of a small office building. It covers about 450 m<sup>2</sup> on 2 levels. It has two entrances. It will have 13 offices of different sizes, 7 toilets and two kitchens. The upper level has slanted ceiling. Most inner dividing walls can be removed. It is suitable for various business activities. The building does not have its own parking lot.