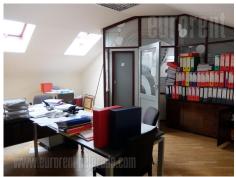

Office space located in the new business zone of New Belgrade. Situated on the first floor of a small office building. It covers about 450 m<sup>2</sup> on 2 levels. It has two entrances. It will have 13 offices of different sizes, 7 toilets and two kitchens. The upper level has slanted ceiling. Most inner dividing walls can be removed. It is suitable for various business activities. The building does not have its own parking lot.