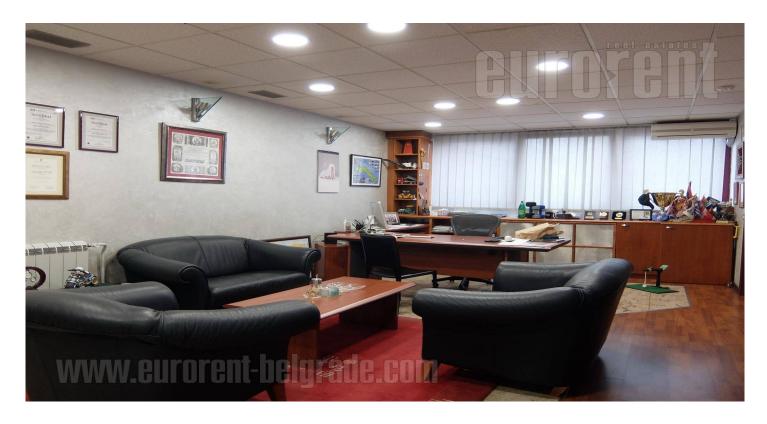

Office space located in the new business zone of New Belgrade. Situated on the first floor of a small office building. It covers about 450 m<sup>2</sup> on 2 levels. It has two entrances. It will have 13 offices of different sizes, 7 toilets and two kitchens. The upper level has slanted ceiling. Most inner dividing walls can be removed. It is suitable for various business activities. The building does not have its own parking lot.