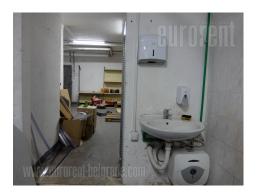

Excellent office space located in the business and residential zone of New Belgrade. This location has easy access to the highway and well connection to other parts of the city. Public transportation station and public parking are in near vicinity. The space is housed on the ground floor and it is oriented towards the large plateau that surrounds it. It is organized as an open space that is currently divided in several offices according the previous tenants needs. On one side of the wall are placed six windows overlooking the street, while the other two face the yard where the parking of the surrounding buildings is. The main entrance is placed in the covered passage, but there are two more side entrances from the plateau. From one part of the space a metal staircase leads to the basement of 100 m<sup>2</sup>, which follows the structure of the upper part. There is a possibility of opening another staircase. The garage on the lower level is at disposal as well. There are three toilets at disposal, while two parking spaces are in front of the basement level. The height of the ceiling, the open concept and the possibility of arranging the space according to the tenants needs make this space a good choice for variety of business activities.