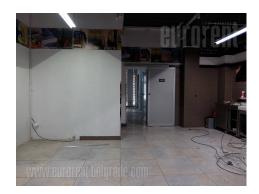

Excellent office space located in the business and residential zone of New Belgrade. This location has easy access to the highway and well connection to other parts of the city. Public transportation station and public parking are in near vicinity. The space is housed on the ground floor and it is oriented towards the large plateau that surrounds it. It is organized as an open space that is currently divided in several offices according the previous tenants needs. On one side of the wall are placed six windows overlooking the street, while the other two face the yard where the parking of the surrounding buildings is. The main entrance is placed in the covered passage, but there are two more side entrances from the plateau. From one part of the space a metal staircase leads to the basement of 100 m<sup>2</sup>, which follows the structure of the upper part. There is a possibility of opening another staircase. The garage on the lower level is at disposal as well. There are three toilets at disposal, while two parking spaces are in front of the basement level. The height of the ceiling, the open concept and the possibility of arranging the space according to the tenants needs make this space a good choice for variety of business activities.