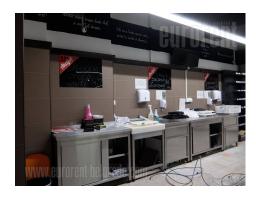

Excellent office space located in the business and residential zone of New Belgrade. This location has easy access to the highway and well connection to other parts of the city. Public transportation station and public parking are in near vicinity. The space is housed on the ground floor and it is oriented towards the large plateau that surrounds it. It is organized as an open space that is currently divided in several offices according the previous tenants needs. On one side of the wall are placed six windows overlooking the street, while the other two face the yard where the parking of the surrounding buildings is. The main entrance is placed in the covered passage, but there are two more side entrances from the plateau. From one part of the space a metal staircase leads to the basement of 100 m<sup>2</sup>, which follows the structure of the upper part. There is a possibility of opening another staircase. The garage on the lower level is at disposal as well. There are three toilets at disposal, while two parking spaces are in front of the basement level. The height of the ceiling, the open concept and the possibility of arranging the space according to the tenants needs make this space a good choice for variety of business activities.