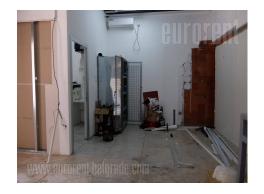

Excellent office space located in the business and residential zone of New Belgrade. This location has easy access to the highway and well connection to other parts of the city. Public transportation station and public parking are in near vicinity. The space is housed on the ground floor and it is oriented towards the large plateau that surrounds it. It is organized as an open space that is currently divided in several offices according the previous tenants needs. On one side of the wall are placed six windows overlooking the street, while the other two face the yard where the parking of the surrounding buildings is. The main entrance is placed in the covered passage, but there are two more side entrances from the plateau. From one part of the space a metal staircase leads to the basement of 100 m<sup>2</sup>, which follows the structure of the upper part. There is a possibility of opening another staircase. The garage on the lower level is at disposal as well. There are three toilets at disposal, while two parking spaces are in front of the basement level. The height of the ceiling, the open concept and the possibility of arranging the space according to the tenants needs make this space a good choice for variety of business activities.