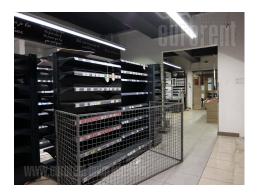

Excellent office space located in the business and residential zone of New Belgrade. This location has easy access to the highway and well connection to other parts of the city. Public transportation station and public parking are in near vicinity. The space is housed on the ground floor and it is oriented towards the large plateau that surrounds it. It is organized as an open space that is currently divided in several offices according the previous tenants needs. On one side of the wall are placed six windows overlooking the street, while the other two face the yard where the parking of the surrounding buildings is. The main entrance is placed in the covered passage, but there are two more side entrances from the plateau. From one part of the space a metal staircase leads to the basement of 100 m<sup>2</sup>, which follows the structure of the upper part. There is a possibility of opening another staircase. The garage on the lower level is at disposal as well. There are three toilets at disposal, while two parking spaces are in front of the basement level. The height of the ceiling, the open concept and the possibility of arranging the space according to the tenants needs make this space a good choice for variety of business activities.