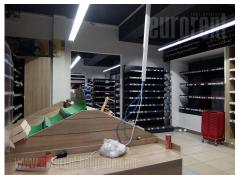

Excellent office space located in the business and residential zone of New Belgrade. This location has easy access to the highway and well connection to other parts of the city. Public transportation station and public parking are in near vicinity. The space is housed on the ground floor and it is oriented towards the large plateau that surrounds it. It is organized as an open space that is currently divided in several offices according the previous tenants needs. On one side of the wall are placed six windows overlooking the street, while the other two face the yard where the parking of the surrounding buildings is. The main entrance is placed in the covered passage, but there are two more side entrances from the plateau. From one part of the space a metal staircase leads to the basement of 100 m<sup>2</sup>, which follows the structure of the upper part. There is a possibility of opening another staircase. The garage on the lower level is at disposal as well. There are three toilets at disposal, while two parking spaces are in front of the basement level. The height of the ceiling, the open concept and the possibility of arranging the space according to the tenants needs make this space a good choice for variety of business activities.