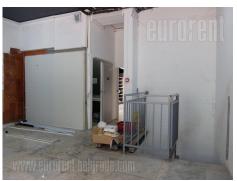

Excellent office space located in the business and residential zone of New Belgrade. This location has easy access to the highway and well connection to other parts of the city. Public transportation station and public parking are in near vicinity. The space is housed on the ground floor and it is oriented towards the large plateau that surrounds it. It is organized as an open space that is currently divided in several offices according the previous tenants needs. On one side of the wall are placed six windows overlooking the street, while the other two face the yard where the parking of the surrounding buildings is. The main entrance is placed in the covered passage, but there are two more side entrances from the plateau. From one part of the space a metal staircase leads to the basement of 100 m<sup>2</sup>, which follows the structure of the upper part. There is a possibility of opening another staircase. The garage on the lower level is at disposal as well. There are three toilets at disposal, while two parking spaces are in front of the basement level. The height of the ceiling, the open concept and the possibility of arranging the space according to the tenants needs make this space a good choice for variety of business activities.