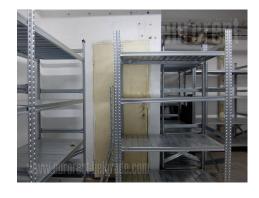

Excellent office space located in the business and residential zone of New Belgrade. This location has easy access to the highway and well connection to other parts of the city. Public transportation station and public parking are in near vicinity. The space is housed on the ground floor and it is oriented towards the large plateau that surrounds it. It is organized as an open space that is currently divided in several offices according the previous tenants needs. On one side of the wall are placed six windows overlooking the street, while the other two face the yard where the parking of the surrounding buildings is. The main entrance is placed in the covered passage, but there are two more side entrances from the plateau. From one part of the space a metal staircase leads to the basement of 100 m<sup>2</sup>, which follows the structure of the upper part. There is a possibility of opening another staircase. The garage on the lower level is at disposal as well. There are three toilets at disposal, while two parking spaces are in front of the basement level. The height of the ceiling, the open concept and the possibility of arranging the space according to the tenants needs make this space a good choice for variety of business activities.