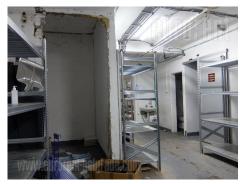

Excellent office space located in the business and residential zone of New Belgrade. This location has easy access to the highway and well connection to other parts of the city. Public transportation station and public parking are in near vicinity. The space is housed on the ground floor and it is oriented towards the large plateau that surrounds it. It is organized as an open space that is currently divided in several offices according the previous tenants needs. On one side of the wall are placed six windows overlooking the street, while the other two face the yard where the parking of the surrounding buildings is. The main entrance is placed in the covered passage, but there are two more side entrances from the plateau. From one part of the space a metal staircase leads to the basement of 100 m<sup>2</sup>, which follows the structure of the upper part. There is a possibility of opening another staircase. The garage on the lower level is at disposal as well. There are three toilets at disposal, while two parking spaces are in front of the basement level. The height of the ceiling, the open concept and the possibility of arranging the space according to the tenants needs make this space a good choice for variety of business activities.