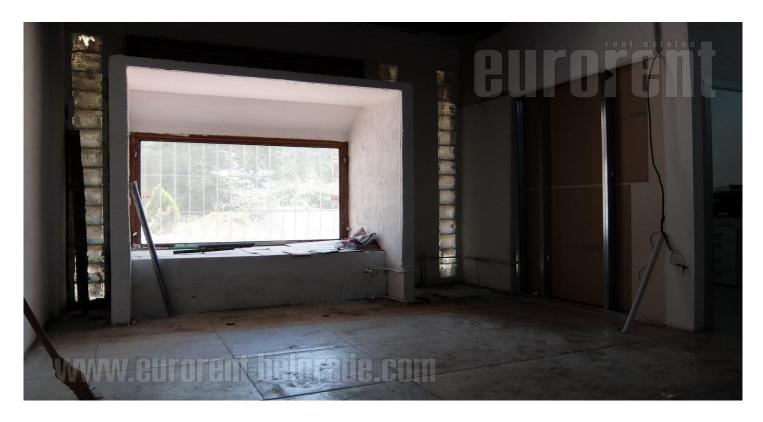

Excellent office space located in the business and residential zone of New Belgrade. This location has easy access to the highway and well connection to other parts of the city. Public transportation station and public parking are in near vicinity. The space is housed on the ground floor and it is oriented towards the large plateau that surrounds it. It is organized as an open space that is currently divided in several offices according the previous tenants needs. On one side of the wall are placed six windows overlooking the street, while the other two face the yard where the parking of the surrounding buildings is. The main entrance is placed in the covered passage, but there are two more side entrances from the plateau. From one part of the space a metal staircase leads to the basement of 100 m<sup>2</sup>, which follows the structure of the upper part. There is a possibility of opening another staircase. The garage on the lower level is at disposal as well. There are three toilets at disposal, while two parking spaces are in front of the basement level. The height of the ceiling, the open concept and the possibility of arranging the space according to the tenants needs make this space a good choice for variety of business activities.