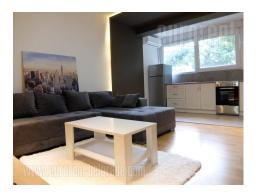

Nice apartment located on Vozdovac near Autokomanda roundabout. It is situated between large streets Vojvode Stepe and Kumodraska. The apartment is placed in older, well maintained building with an elevator. An additional advantage is the large parking in front of the building at disposal for building's tenants. The apartment is housed on the first floor, has been completely renovated and oriented towards the green yard. It consists of a small hallway, two bedrooms, an excellent bathroom with a shower cabin and a spacious living interconnected with dining room and kitchen. The master bedroom has a double bed, while the second bedroom has a closet and a fold-out chair convenient for a one person. The apartment is furnished with brand new, modern furniture in pleasant pastel colors. It is suitable for a single person or a couple.