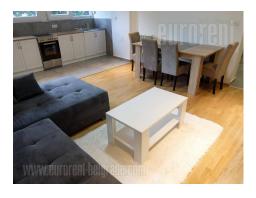

Nice apartment located on Vozdovac near Autokomanda roundabout. It is situated between large streets Vojvode Stepe and Kumodraska. The apartment is placed in older, well maintained building with an elevator. An additional advantage is the large parking in front of the building at disposal for building's tenants. The apartment is housed on the first floor, has been completely renovated and oriented towards the green yard. It consists of a small hallway, two bedrooms, an excellent bathroom with a shower cabin and a spacious living interconnected with dining room and kitchen. The master bedroom has a double bed, while the second bedroom has a closet and a fold-out chair convenient for a one person. The apartment is furnished with brand new, modern furniture in pleasant pastel colors. It is suitable for a single person or a couple.