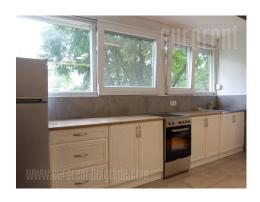

Nice apartment located on Vozdovac near Autokomanda roundabout. It is situated between large streets Vojvode Stepe and Kumodraska. The apartment is placed in older, well maintained building with an elevator. An additional advantage is the large parking in front of the building at disposal for building's tenants. The apartment is housed on the first floor, has been completely renovated and oriented towards the green yard. It consists of a small hallway, two bedrooms, an excellent bathroom with a shower cabin and a spacious living interconnected with dining room and kitchen. The master bedroom has a double bed, while the second bedroom has a closet and a fold-out chair convenient for a one person. The apartment is furnished with brand new, modern furniture in pleasant pastel colors. It is suitable for a single person or a couple.