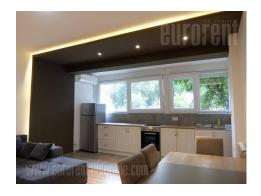

Nice apartment located on Vozdovac near Autokomanda roundabout. It is situated between large streets Vojvode Stepe and Kumodraska. The apartment is placed in older, well maintained building with an elevator. An additional advantage is the large parking in front of the building at disposal for building's tenants. The apartment is housed on the first floor, has been completely renovated and oriented towards the green yard. It consists of a small hallway, two bedrooms, an excellent bathroom with a shower cabin and a spacious living interconnected with dining room and kitchen. The master bedroom has a double bed, while the second bedroom has a closet and a fold-out chair convenient for a one person. The apartment is furnished with brand new, modern furniture in pleasant pastel colors. It is suitable for a single person or a couple.