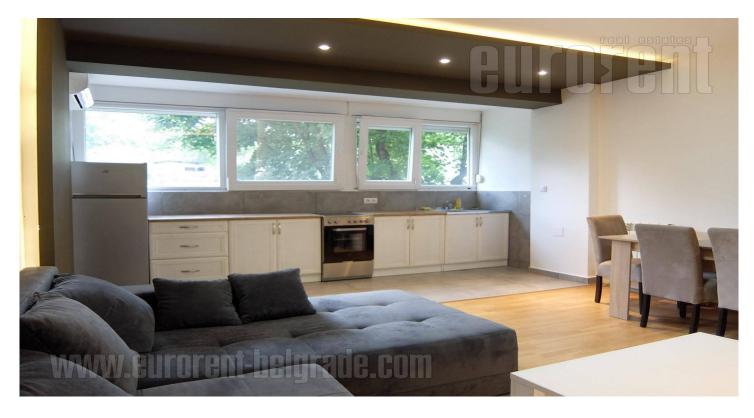

Nice apartment located on Vozdovac near Autokomanda roundabout. It is situated between large streets Vojvode Stepe and Kumodraska. The apartment is placed in older, well maintained building with an elevator. An additional advantage is the large parking in front of the building at disposal for building's tenants. The apartment is housed on the first floor, has been completely renovated and oriented towards the green yard. It consists of a small hallway, two bedrooms, an excellent bathroom with a shower cabin and a spacious living interconnected with dining room and kitchen. The master bedroom has a double bed, while the second bedroom has a closet and a fold-out chair convenient for a one person. The apartment is furnished with brand new, modern furniture in pleasant pastel colors. It is suitable for a single person or a couple.