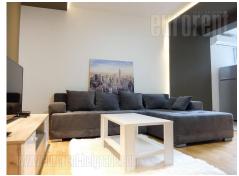

Nice apartment located on Vozdovac near Autokomanda roundabout. It is situated between large streets Vojvode Stepe and Kumodraska. The apartment is placed in older, well maintained building with an elevator. An additional advantage is the large parking in front of the building at disposal for building's tenants. The apartment is housed on the first floor, has been completely renovated and oriented towards the green yard. It consists of a small hallway, two bedrooms, an excellent bathroom with a shower cabin and a spacious living interconnected with dining room and kitchen. The master bedroom has a double bed, while the second bedroom has a closet and a fold-out chair convenient for a one person. The apartment is furnished with brand new, modern furniture in pleasant pastel colors. It is suitable for a single person or a couple.