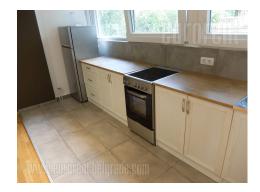

Nice apartment located on Vozdovac near Autokomanda roundabout. It is situated between large streets Vojvode Stepe and Kumodraska. The apartment is placed in older, well maintained building with an elevator. An additional advantage is the large parking in front of the building at disposal for building's tenants. The apartment is housed on the first floor, has been completely renovated and oriented towards the green yard. It consists of a small hallway, two bedrooms, an excellent bathroom with a shower cabin and a spacious living interconnected with dining room and kitchen. The master bedroom has a double bed, while the second bedroom has a closet and a fold-out chair convenient for a one person. The apartment is furnished with brand new, modern furniture in pleasant pastel colors. It is suitable for a single person or a couple.