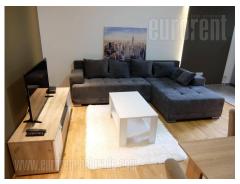

Nice apartment located on Vozdovac near Autokomanda roundabout. It is situated between large streets Vojvode Stepe and Kumodraska. The apartment is placed in older, well maintained building with an elevator. An additional advantage is the large parking in front of the building at disposal for building's tenants. The apartment is housed on the first floor, has been completely renovated and oriented towards the green yard. It consists of a small hallway, two bedrooms, an excellent bathroom with a shower cabin and a spacious living interconnected with dining room and kitchen. The master bedroom has a double bed, while the second bedroom has a closet and a fold-out chair convenient for a one person. The apartment is furnished with brand new, modern furniture in pleasant pastel colors. It is suitable for a single person or a couple.