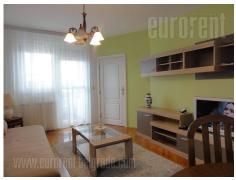

An apartment situated close to Vozdovacka church and Autokomanda roundabout. Public transport well connects this location with rest of the city, while city center is at ten minutes driving distance. Faculty of transport and traffic engineering, FON, and Twelve Belgrade gymnasium are in near vicinity. The apartment is housed on the fourth floor of well maintained building with an elevator and video surveillance. It consists of entrance hallway which leads to large living room with dining room and exit to a glassed-in terrace with beautiful view. Kitchen is fully equipped. From living room one can directly can enter to the bedroom. Bathroom is with bathtub. Parking lot in front of the building as well behind it, is at disposal for building tenants. Suitable for one person or a couple.