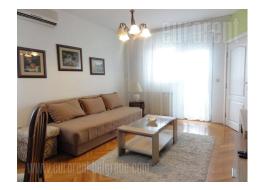

An apartment situated close to Vozdovacka church and Autokomanda roundabout. Public transport well connects this location with rest of the city, while city center is at ten minutes driving distance. Faculty of transport and traffic engineering, FON, and Twelve Belgrade gymnasium are in near vicinity. The apartment is housed on the fourth floor of well maintained building with an elevator and video surveillance. It consists of entrance hallway which leads to large living room with dining room and exit to a glassed-in terrace with beautiful view. Kitchen is fully equipped. From living room one can directly can enter to the bedroom. Bathroom is with bathtub. Parking lot in front of the building as well behind it, is at disposal for building tenants. Suitable for one person or a couple.