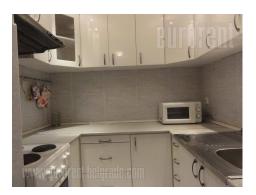

An apartment situated close to Vozdovacka church and Autokomanda roundabout. Public transport well connects this location with rest of the city, while city center is at ten minutes driving distance. Faculty of transport and traffic engineering, FON, and Twelve Belgrade gymnasium are in near vicinity. The apartment is housed on the fourth floor of well maintained building with an elevator and video surveillance. It consists of entrance hallway which leads to large living room with dining room and exit to a glassed-in terrace with beautiful view. Kitchen is fully equipped. From living room one can directly can enter to the bedroom. Bathroom is with bathtub. Parking lot in front of the building as well behind it, is at disposal for building tenants. Suitable for one person or a couple.