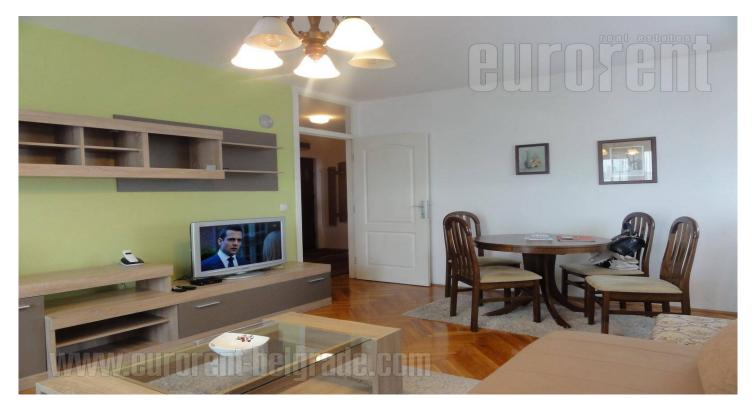

An apartment situated close to Vozdovacka church and Autokomanda roundabout. Public transport well connects this location with rest of the city, while city center is at ten minutes driving distance. Faculty of transport and traffic engineering, FON, and Twelve Belgrade gymnasium are in near vicinity. The apartment is housed on the fourth floor of well maintained building with an elevator and video surveillance. It consists of entrance hallway which leads to large living room with dining room and exit to a glassed-in terrace with beautiful view. Kitchen is fully equipped. From living room one can directly can enter to the bedroom. Bathroom is with bathtub. Parking lot in front of the building as well behind it, is at disposal for building tenants. Suitable for one person or a couple.