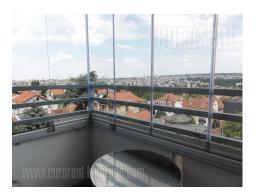

An apartment situated close to Vozdovacka church and Autokomanda roundabout. Public transport well connects this location with rest of the city, while city center is at ten minutes driving distance. Faculty of transport and traffic engineering, FON, and Twelve Belgrade gymnasium are in near vicinity. The apartment is housed on the fourth floor of well maintained building with an elevator and video surveillance. It consists of entrance hallway which leads to large living room with dining room and exit to a glassed-in terrace with beautiful view. Kitchen is fully equipped. From living room one can directly can enter to the bedroom. Bathroom is with bathtub. Parking lot in front of the building as well behind it, is at disposal for building tenants. Suitable for one person or a couple.