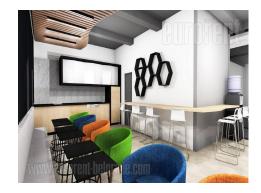

Excellent office space in an older, business building in the very city center - Dorcol area. This location is easily accessible from all parts of the city. In front of the building there is a parking lot where five parking spaces are at disposal for future tenants. The premise is housed on the third floor of the building with three new lifts. The central hallway leads to all offices. The space consists of eighteen offices with average size of 20 m<sup>2</sup>, as well as two conference rooms, equipped kitchen with dining room, and toilets. Various options of short-term or long-term lease of business units are possible. The space is fully equipped and provides comfortable work ambiance for future lessee which needs only its own computer. Excellent space, very functional, offering a variety of lease options and suitable for a wide range of business activities.