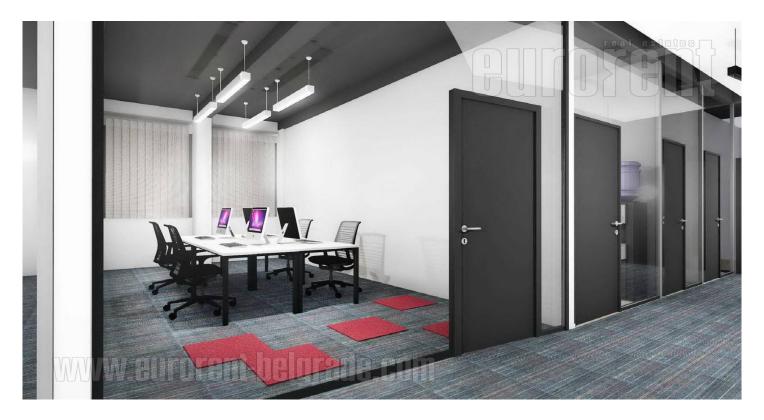

Excellent office space in an older, business building in the very city center - Dorcol area. This location is easily accessible from all parts of the city. In front of the building there is a parking lot where five parking spaces are at disposal for future tenants. The premise is housed on the third floor of the building with three new lifts. The central hallway leads to all offices. The space consists of eighteen offices with average size of 20 m<sup>2</sup>, as well as two conference rooms, equipped kitchen with dining room, and toilets. Various options of short-term or long-term lease of business units are possible. The space is fully equipped and provides comfortable work ambiance for future lessee which needs only its own computer. Excellent space, very functional, offering a variety of lease options and suitable for a wide range of business activities.