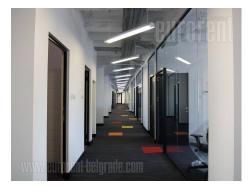

Excellent office space in an older, business building in the very city center - Dorcol area. This location is easily accessible from all parts of the city. In front of the building there is a parking lot where five parking spaces are at disposal for future tenants. The premise is housed on the third floor of the building with three new lifts. The central hallway leads to all offices. The space consists of eighteen offices with average size of 20 m<sup>2</sup>, as well as two conference rooms, equipped kitchen with dining room, and toilets. Various options of short-term or long-term lease of business units are possible. The space is fully equipped and provides comfortable work ambiance for future lessee which needs only its own computer. Excellent space, very functional, offering a variety of lease options and suitable for a wide range of business activities.