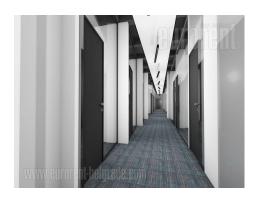

Excellent office space in an older, business building in the very city center - Dorcol area. This location is easily accessible from all parts of the city. In front of the building there is a parking lot where five parking spaces are at disposal for future tenants. The premise is housed on the third floor of the building with three new lifts. The central hallway leads to all offices. The space consists of eighteen offices with average size of 20 m<sup>2</sup>, as well as two conference rooms, equipped kitchen with dining room, and toilets. Various options of short-term or long-term lease of business units are possible. The space is fully equipped and provides comfortable work ambiance for future lessee which needs only its own computer. Excellent space, very functional, offering a variety of lease options and suitable for a wide range of business activities.