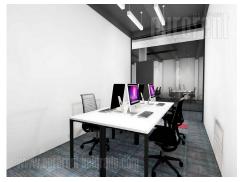

Excellent office space in an older, business building in the very city center - Dorcol area. This location is easily accessible from all parts of the city. In front of the building there is a parking lot where five parking spaces are at disposal for future tenants. The premise is housed on the third floor of the building with three new lifts. The central hallway leads to all offices. The space consists of eighteen offices with average size of 20 m<sup>2</sup>, as well as two conference rooms, equipped kitchen with dining room, and toilets. Various options of short-term or long-term lease of business units are possible. The space is fully equipped and provides comfortable work ambiance for future lessee which needs only its own computer. Excellent space, very functional, offering a variety of lease options and suitable for a wide range of business activities.