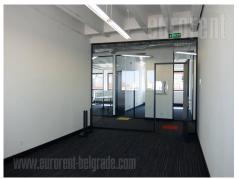

Excellent office space in an older, business building in the very city center - Dorcol area. This location is easily accessible from all parts of the city. In front of the building there is a parking lot where five parking spaces are at disposal for future tenants. The premise is housed on the third floor of the building with three new lifts. The central hallway leads to all offices. The space consists of eighteen offices with average size of 20 m<sup>2</sup>, as well as two conference rooms, equipped kitchen with dining room, and toilets. Various options of short-term or long-term lease of business units are possible. The space is fully equipped and provides comfortable work ambiance for future lessee which needs only its own computer. Excellent space, very functional, offering a variety of lease options and suitable for a wide range of business activities.