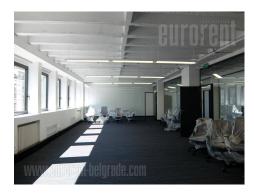

Excellent office space in an older, business building in the very city center - Dorcol area. This location is easily accessible from all parts of the city. In front of the building there is a parking lot where five parking spaces are at disposal for future tenants. The premise is housed on the third floor of the building with three new lifts. The central hallway leads to all offices. The space consists of eighteen offices with average size of 20 m<sup>2</sup>, as well as two conference rooms, equipped kitchen with dining room, and toilets. Various options of short-term or long-term lease of business units are possible. The space is fully equipped and provides comfortable work ambiance for future lessee which needs only its own computer. Excellent space, very functional, offering a variety of lease options and suitable for a wide range of business activities.