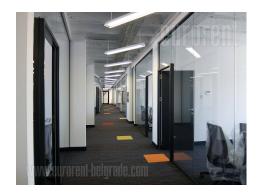

Excellent office space in an older, business building in the very city center - Dorcol area. This location is easily accessible from all parts of the city. In front of the building there is a parking lot where five parking spaces are at disposal for future tenants. The premise is housed on the third floor of the building with three new lifts. The central hallway leads to all offices. The space consists of eighteen offices with average size of 20 m<sup>2</sup>, as well as two conference rooms, equipped kitchen with dining room, and toilets. Various options of short-term or long-term lease of business units are possible. The space is fully equipped and provides comfortable work ambiance for future lessee which needs only its own computer. Excellent space, very functional, offering a variety of lease options and suitable for a wide range of business activities.