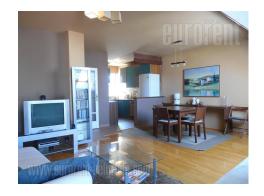

Very good apartment is situated close to Bitef theater and Bajlonijeva green market. Public transportation provides good connection of this location with rest of the city, while city center is in only ten minutes walking distance. The apartment is housed on fifth, last floor of well maintained building with an elevator. Anteroom leads to all rooms: bedrooms, living room which is interconnected with dining room and kitchen. Private area is separated and consists of three bedrooms. Two of them have king size bed and closet while the third is with fold-out bed, desk and closet. Bathroom is with shower cabin. Interior is nicely furnished with modern details. This functional apartment is bright and suitable for family or a couple.