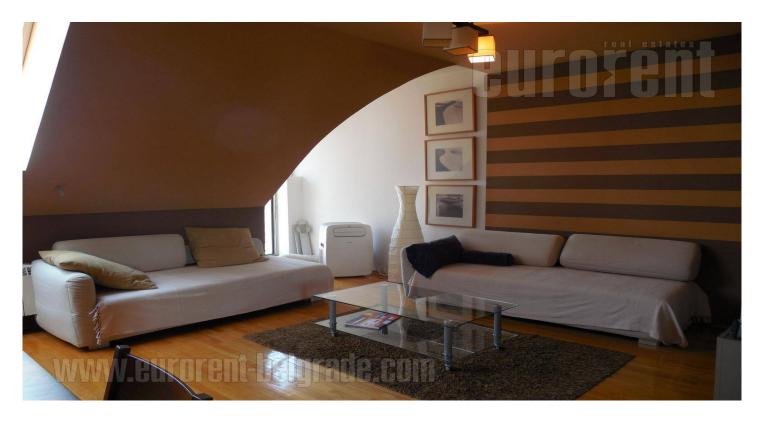

Very good apartment is situated close to Bitef theater and Bajlonijeva green market. Public transportation provides good connection of this location with rest of the city, while city center is in only ten minutes walking distance. The apartment is housed on fifth, last floor of well maintained building with an elevator. Anteroom leads to all rooms: bedrooms, living room which is interconnected with dining room and kitchen. Private area is separated and consists of three bedrooms. Two of them have king size bed and closet while the third is with fold-out bed, desk and closet. Bathroom is with shower cabin. Interior is nicely furnished with modern details. This functional apartment is bright and suitable for family or a couple.