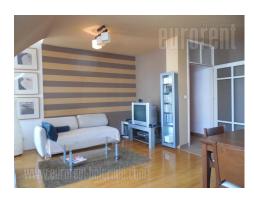

Very good apartment is situated close to Bitef theater and Bajlonijeva green market. Public transportation provides good connection of this location with rest of the city, while city center is in only ten minutes walking distance. The apartment is housed on fifth, last floor of well maintained building with an elevator. Anteroom leads to all rooms: bedrooms, living room which is interconnected with dining room and kitchen. Private area is separated and consists of three bedrooms. Two of them have king size bed and closet while the third is with fold-out bed, desk and closet. Bathroom is with shower cabin. Interior is nicely furnished with modern details. This functional apartment is bright and suitable for family or a couple.