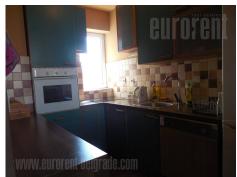

Very good apartment is situated close to Bitef theater and Bajlonijeva green market. Public transportation provides good connection of this location with rest of the city, while city center is in only ten minutes walking distance. The apartment is housed on fifth, last floor of well maintained building with an elevator. Anteroom leads to all rooms: bedrooms, living room which is interconnected with dining room and kitchen. Private area is separated and consists of three bedrooms. Two of them have king size bed and closet while the third is with fold-out bed, desk and closet. Bathroom is with shower cabin. Interior is nicely furnished with modern details. This functional apartment is bright and suitable for family or a couple.