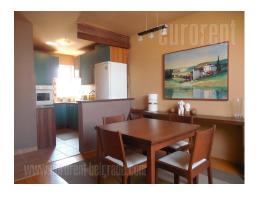

Very good apartment is situated close to Bitef theater and Bajlonijeva green market. Public transportation provides good connection of this location with rest of the city, while city center is in only ten minutes walking distance. The apartment is housed on fifth, last floor of well maintained building with an elevator. Anteroom leads to all rooms: bedrooms, living room which is interconnected with dining room and kitchen. Private area is separated and consists of three bedrooms. Two of them have king size bed and closet while the third is with fold-out bed, desk and closet. Bathroom is with shower cabin. Interior is nicely furnished with modern details. This functional apartment is bright and suitable for family or a couple.