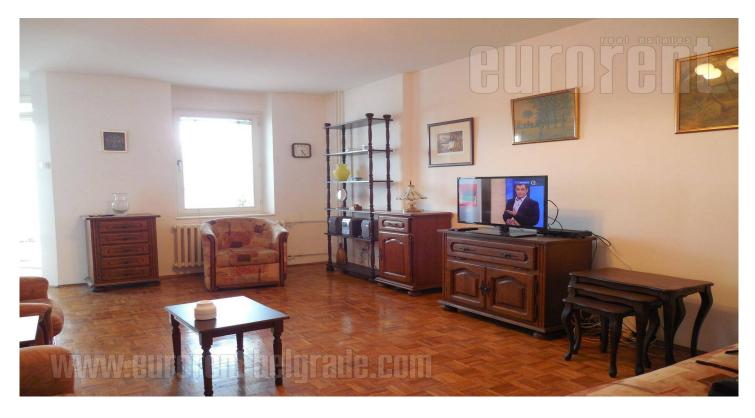

Comfortable and spacious apartment located in a quiet street in Crveni krst neighborhood, in vicinity of FC Obilic stadium. Location well connected to the rest of the city, with several public transport lines. The apartment is housed on the fourth floor of a well maintained building surrounded with greenery. It consists of a pleasant living room with dining area. Living room exits to a terrace facing the greenery. Kitchen is fully equipped and separated. Sleeping block consists of two bedrooms, one of which is equipped with a double bed and a closet, while the other has a sofa. The apartment has a bathroom with a bathtub and a guest restroom. It is two side oriented, abundant with natural light and suitable for a family or a couple.