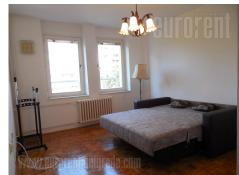

Comfortable and spacious apartment located in a quiet street in Crveni krst neighborhood, in vicinity of FC Obilic stadium. Location well connected to the rest of the city, with several public transport lines. The apartment is housed on the fourth floor of a well maintained building surrounded with greenery. It consists of a pleasant living room with dining area. Living room exits to a terrace facing the greenery. Kitchen is fully equipped and separated. Sleeping block consists of two bedrooms, one of which is equipped with a double bed and a closet, while the other has a sofa. The apartment has a bathroom with a bathtub and a guest restroom. It is two side oriented, abundant with natural light and suitable for a family or a couple.