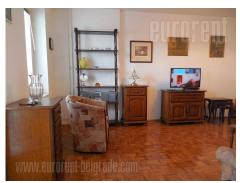

Comfortable and spacious apartment located in a quiet street in Crveni krst neighborhood, in vicinity of FC Obilic stadium. Location well connected to the rest of the city, with several public transport lines. The apartment is housed on the fourth floor of a well maintained building surrounded with greenery. It consists of a pleasant living room with dining area. Living room exits to a terrace facing the greenery. Kitchen is fully equipped and separated. Sleeping block consists of two bedrooms, one of which is equipped with a double bed and a closet, while the other has a sofa. The apartment has a bathroom with a bathtub and a guest restroom. It is two side oriented, abundant with natural light and suitable for a family or a couple.