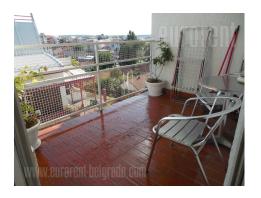

Comfortable and spacious apartment located in a quiet street in Crveni krst neighborhood, in vicinity of FC Obilic stadium. Location well connected to the rest of the city, with several public transport lines. The apartment is housed on the fourth floor of a well maintained building surrounded with greenery. It consists of a pleasant living room with dining area. Living room exits to a terrace facing the greenery. Kitchen is fully equipped and separated. Sleeping block consists of two bedrooms, one of which is equipped with a double bed and a closet, while the other has a sofa. The apartment has a bathroom with a bathtub and a guest restroom. It is two side oriented, abundant with natural light and suitable for a family or a couple.