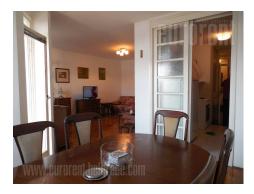

Comfortable and spacious apartment located in a quiet street in Crveni krst neighborhood, in vicinity of FC Obilic stadium. Location well connected to the rest of the city, with several public transport lines. The apartment is housed on the fourth floor of a well maintained building surrounded with greenery. It consists of a pleasant living room with dining area. Living room exits to a terrace facing the greenery. Kitchen is fully equipped and separated. Sleeping block consists of two bedrooms, one of which is equipped with a double bed and a closet, while the other has a sofa. The apartment has a bathroom with a bathtub and a guest restroom. It is two side oriented, abundant with natural light and suitable for a family or a couple.