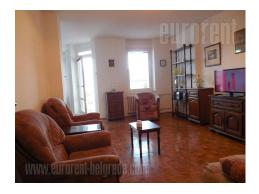

Comfortable and spacious apartment located in a quiet street in Crveni krst neighborhood, in vicinity of FC Obilic stadium. Location well connected to the rest of the city, with several public transport lines. The apartment is housed on the fourth floor of a well maintained building surrounded with greenery. It consists of a pleasant living room with dining area. Living room exits to a terrace facing the greenery. Kitchen is fully equipped and separated. Sleeping block consists of two bedrooms, one of which is equipped with a double bed and a closet, while the other has a sofa. The apartment has a bathroom with a bathtub and a guest restroom. It is two side oriented, abundant with natural light and suitable for a family or a couple.