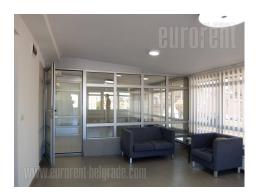

The building in very city center, close to Trg republike (Republic square). It has six floors with one apartment on every floor. Location is excellent, easily reachable from every part of the city. The space is housed on the last floor while elevator is at disposal up to floor below. The ceiling height is less than standard (2.4 m). Four offices divided with glass walls are at disposal. The space has kitchen and one toilet. It is equipped with air-conditioner, alarm system and video surveillance. One parking space is at disposal for future tenants. Suitable for variety of business activities.