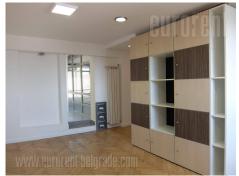

The building in very city center, close to Trg republike (Republic square). It has six floors with one apartment on every floor. Location is excellent, easily reachable from every part of the city. The space is housed on the last floor while elevator is at disposal up to floor below. The ceiling height is less than standard (2.4 m). Four offices divided with glass walls are at disposal. The space has kitchen and one toilet. It is equipped with air-conditioner, alarm system and video surveillance. One parking space is at disposal for future tenants. Suitable for variety of business activities.