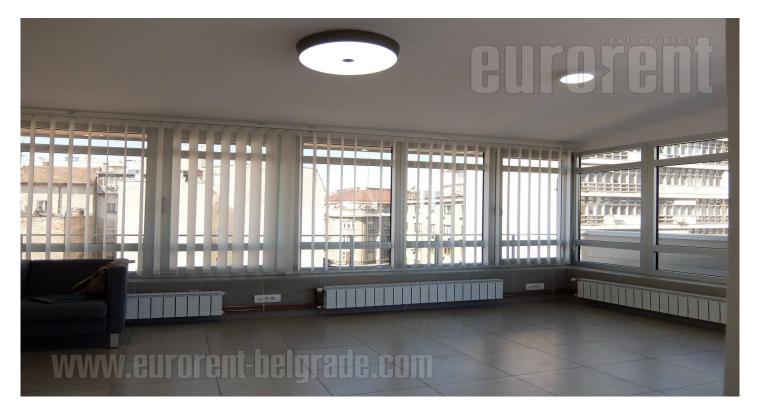

The building in very city center, close to Trg republike (Republic square). It has six floors with one apartment on every floor. Location is excellent, easily reachable from every part of the city. The space is housed on the last floor while elevator is at disposal up to floor below. The ceiling height is less than standard (2.4 m). Four offices divided with glass walls are at disposal. The space has kitchen and one toilet. It is equipped with air-conditioner, alarm system and video surveillance. One parking space is at disposal for future tenants. Suitable for variety of business activities.