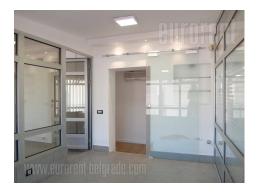

The building in very city center, close to Trg republike (Republic square). It has six floors with one apartment on every floor. Location is excellent, easily reachable from every part of the city. The space is housed on the last floor while elevator is at disposal up to floor below. The ceiling height is less than standard (2.4 m). Four offices divided with glass walls are at disposal. The space has kitchen and one toilet. It is equipped with air-conditioner, alarm system and video surveillance. One parking space is at disposal for future tenants. Suitable for variety of business activities.