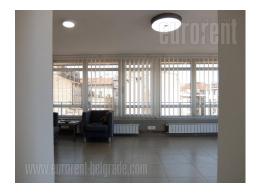

The building in very city center, close to Trg republike (Republic square). It has six floors with one apartment on every floor. Location is excellent, easily reachable from every part of the city. The space is housed on the last floor while elevator is at disposal up to floor below. The ceiling height is less than standard (2.4 m). Four offices divided with glass walls are at disposal. The space has kitchen and one toilet. It is equipped with air-conditioner, alarm system and video surveillance. One parking space is at disposal for future tenants. Suitable for variety of business activities.