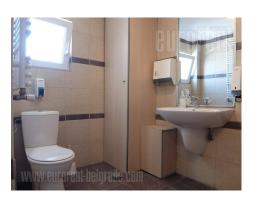

The building in very city center, close to Trg republike (Republic square). It has six floors with one apartment on every floor. Location is excellent, easily reachable from every part of the city. The space is housed on the last floor while elevator is at disposal up to floor below. The ceiling height is less than standard (2.4 m). Four offices divided with glass walls are at disposal. The space has kitchen and one toilet. It is equipped with air-conditioner, alarm system and video surveillance. One parking space is at disposal for future tenants. Suitable for variety of business activities.