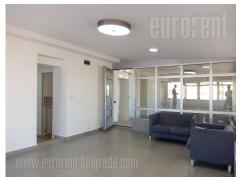

The building in very city center, close to Trg republike (Republic square). It has six floors with one apartment on every floor. Location is excellent, easily reachable from every part of the city. The space is housed on the last floor while elevator is at disposal up to floor below. The ceiling height is less than standard (2.4 m). Four offices divided with glass walls are at disposal. The space has kitchen and one toilet. It is equipped with air-conditioner, alarm system and video surveillance. One parking space is at disposal for future tenants. Suitable for variety of business activities.