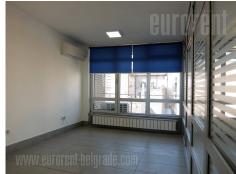

The building in very city center, close to Trg republike (Republic square). It has six floors with one apartment on every floor. Location is excellent, easily reachable from every part of the city. The space is housed on the last floor while elevator is at disposal up to floor below. The ceiling height is less than standard (2.4 m). Four offices divided with glass walls are at disposal. The space has kitchen and one toilet. It is equipped with air-conditioner, alarm system and video surveillance. One parking space is at disposal for future tenants. Suitable for variety of business activities.