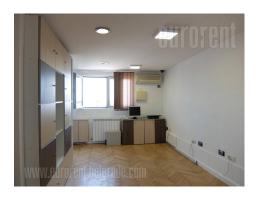

The building in very city center, close to Trg republike (Republic square). It has six floors with one apartment on every floor. Location is excellent, easily reachable from every part of the city. The space is housed on the last floor while elevator is at disposal up to floor below. The ceiling height is less than standard (2.4 m). Four offices divided with glass walls are at disposal. The space has kitchen and one toilet. It is equipped with air-conditioner, alarm system and video surveillance. One parking space is at disposal for future tenants. Suitable for variety of business activities.