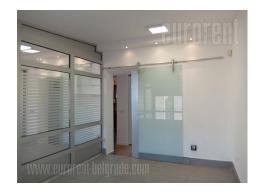

The building in very city center, close to Trg republike (Republic square). It has six floors with one apartment on every floor. Location is excellent, easily reachable from every part of the city. The space is housed on the last floor while elevator is at disposal up to floor below. The ceiling height is less than standard (2.4 m). Four offices divided with glass walls are at disposal. The space has kitchen and one toilet. It is equipped with air-conditioner, alarm system and video surveillance. One parking space is at disposal for future tenants. Suitable for variety of business activities.