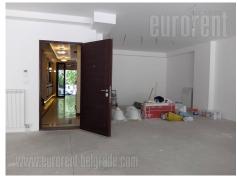

Excellent retail space housed on the ground floor of a new building in Vračar. In front of the shop is a public transport station. It spreads over two levels. The first level is facing the main street and occupies 70 m<sup>2</sup> of open space, and has a display window of 3 meters wide. Second, the lower level consists of a large room of 100 m<sup>2</sup> and has an entrance from the building's hallway. This level has an exit to the yard of 80 m<sup>2</sup> which is completely covered with tiles. The length of upper level is the length of the yard. The space has aluminum windows, while the floor will be finished according the clients needs. The space could be divided into several rooms if necessary. Toilet will be made. It is suitable for various business activities.