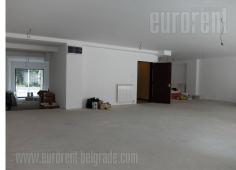

Excellent retail space housed on the ground floor of a new building in Vračar. In front of the shop is a public transport station. It spreads over two levels. The first level is facing the main street and occupies 70 m<sup>2</sup> of open space, and has a display window of 3 meters wide. Second, the lower level consists of a large room of 100 m<sup>2</sup> and has an entrance from the building's hallway. This level has an exit to the yard of 80 m<sup>2</sup> which is completely covered with tiles. The length of upper level is the length of the yard. The space has aluminum windows, while the floor will be finished according the clients needs. The space could be divided into several rooms if necessary. Toilet will be made. It is suitable for various business activities.