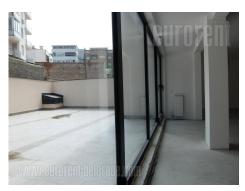

Excellent retail space housed on the ground floor of a new building in Vračar. In front of the shop is a public transport station. It spreads over two levels. The first level is facing the main street and occupies 70 m<sup>2</sup> of open space, and has a display window of 3 meters wide. Second, the lower level consists of a large room of 100 m<sup>2</sup> and has an entrance from the building's hallway. This level has an exit to the yard of 80 m<sup>2</sup> which is completely covered with tiles. The length of upper level is the length of the yard. The space has aluminum windows, while the floor will be finished according the clients needs. The space could be divided into several rooms if necessary. Toilet will be made. It is suitable for various business activities.