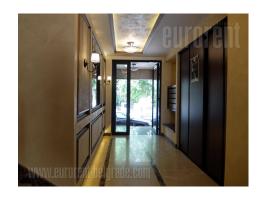

Excellent retail space housed on the ground floor of a new building in Vračar. In front of the shop is a public transport station. It spreads over two levels. The first level is facing the main street and occupies 70 m<sup>2</sup> of open space, and has a display window of 3 meters wide. Second, the lower level consists of a large room of 100 m<sup>2</sup> and has an entrance from the building's hallway. This level has an exit to the yard of 80 m<sup>2</sup> which is completely covered with tiles. The length of upper level is the length of the yard. The space has aluminum windows, while the floor will be finished according the clients needs. The space could be divided into several rooms if necessary. Toilet will be made. It is suitable for various business activities.