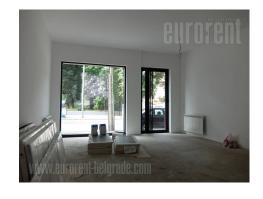

Excellent retail space housed on the ground floor of a new building in Vračar. In front of the shop is a public transport station. It spreads over two levels. The first level is facing the main street and occupies 70 m<sup>2</sup> of open space, and has a display window of 3 meters wide. Second, the lower level consists of a large room of 100 m<sup>2</sup> and has an entrance from the building's hallway. This level has an exit to the yard of 80 m<sup>2</sup> which is completely covered with tiles. The length of upper level is the length of the yard. The space has aluminum windows, while the floor will be finished according the clients needs. The space could be divided into several rooms if necessary. Toilet will be made. It is suitable for various business activities.