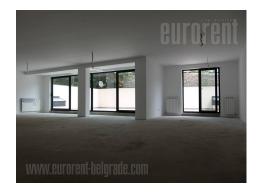

Excellent retail space housed on the ground floor of a new building in Vračar. In front of the shop is a public transport station. It spreads over two levels. The first level is facing the main street and occupies 70 m<sup>2</sup> of open space, and has a display window of 3 meters wide. Second, the lower level consists of a large room of 100 m<sup>2</sup> and has an entrance from the building's hallway. This level has an exit to the yard of 80 m<sup>2</sup> which is completely covered with tiles. The length of upper level is the length of the yard. The space has aluminum windows, while the floor will be finished according the clients needs. The space could be divided into several rooms if necessary. Toilet will be made. It is suitable for various business activities.