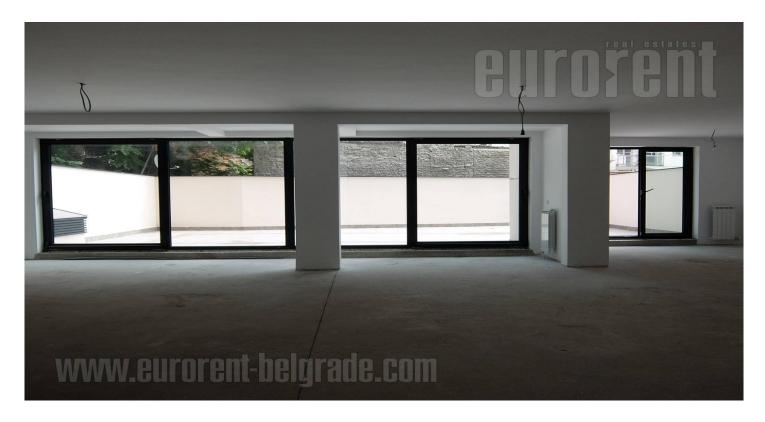

Excellent retail space housed on the ground floor of a new building in Vračar. In front of the shop is a public transport station. It spreads over two levels. The first level is facing the main street and occupies 70 m<sup>2</sup> of open space, and has a display window of 3 meters wide. Second, the lower level consists of a large room of 100 m<sup>2</sup> and has an entrance from the building's hallway. This level has an exit to the yard of 80 m<sup>2</sup> which is completely covered with tiles. The length of upper level is the length of the yard. The space has aluminum windows, while the floor will be finished according the clients needs. The space could be divided into several rooms if necessary. Toilet will be made. It is suitable for various business activities.