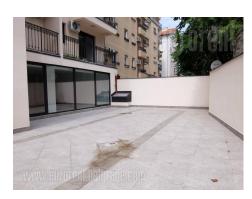

Excellent retail space housed on the ground floor of a new building in Vračar. In front of the shop is a public transport station. It spreads over two levels. The first level is facing the main street and occupies 70 m<sup>2</sup> of open space, and has a display window of 3 meters wide. Second, the lower level consists of a large room of 100 m<sup>2</sup> and has an entrance from the building's hallway. This level has an exit to the yard of 80 m<sup>2</sup> which is completely covered with tiles. The length of upper level is the length of the yard. The space has aluminum windows, while the floor will be finished according the clients needs. The space could be divided into several rooms if necessary. Toilet will be made. It is suitable for various business activities.