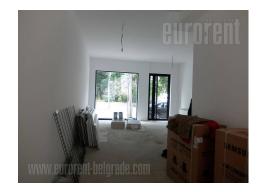

Excellent retail space housed on the ground floor of a new building in Vračar. In front of the shop is a public transport station. It spreads over two levels. The first level is facing the main street and occupies 70 m<sup>2</sup> of open space, and has a display window of 3 meters wide. Second, the lower level consists of a large room of 100 m<sup>2</sup> and has an entrance from the building's hallway. This level has an exit to the yard of 80 m<sup>2</sup> which is completely covered with tiles. The length of upper level is the length of the yard. The space has aluminum windows, while the floor will be finished according the clients needs. The space could be divided into several rooms if necessary. Toilet will be made. It is suitable for various business activities.