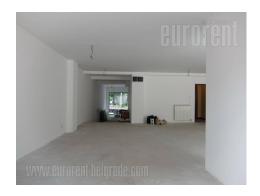

Excellent retail space housed on the ground floor of a new building in Vračar. In front of the shop is a public transport station. It spreads over two levels. The first level is facing the main street and occupies 70 m<sup>2</sup> of open space, and has a display window of 3 meters wide. Second, the lower level consists of a large room of 100 m<sup>2</sup> and has an entrance from the building's hallway. This level has an exit to the yard of 80 m<sup>2</sup> which is completely covered with tiles. The length of upper level is the length of the yard. The space has aluminum windows, while the floor will be finished according the clients needs. The space could be divided into several rooms if necessary. Toilet will be made. It is suitable for various business activities.