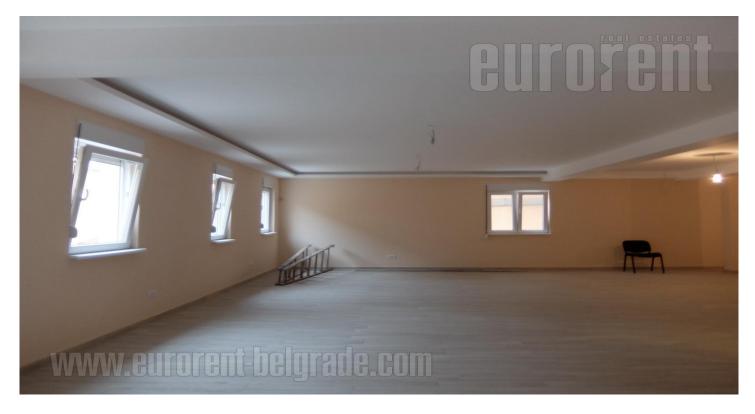

The business premise is housed on the ground floor of new building in Voždovac. Quiet street situated between two large streets which provide quick and easy access to the office space. The space has two entrances, one from the building and another separate entrance from the yard od 100 m<sup>2</sup> which is at disposal to this premises. The room is organized as open space with separate kitchen and two toilets. Suitable for variety of business activities.