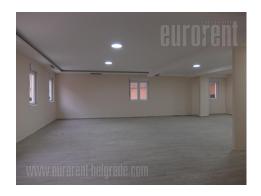

The business premise is housed on the ground floor of new building in Voždovac. Quiet street situated between two large streets which provide quick and easy access to the office space. The space has two entrances, one from the building and another separate entrance from the yard od 100 m<sup>2</sup> which is at disposal to this premises. The room is organized as open space with separate kitchen and two toilets. Suitable for variety of business activities.